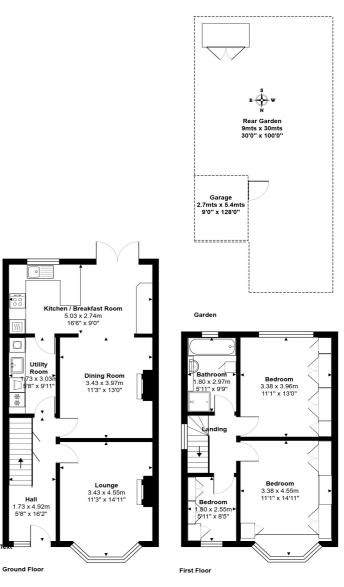

### **Key Features**

WELL PRESENTED & EXTENDED LUXURY KITCHEN & BATHROOM OFF-STREET PARKING & GARAGE MUCH SOUGHT AFTER LOCATION VIEWS OVER OPEN FIELDS TO REAR

01784 451458

Total Area: 104.2 m<sup>2</sup> ... 1122 ft<sup>2</sup> All measurements are approximate and for display purposes only