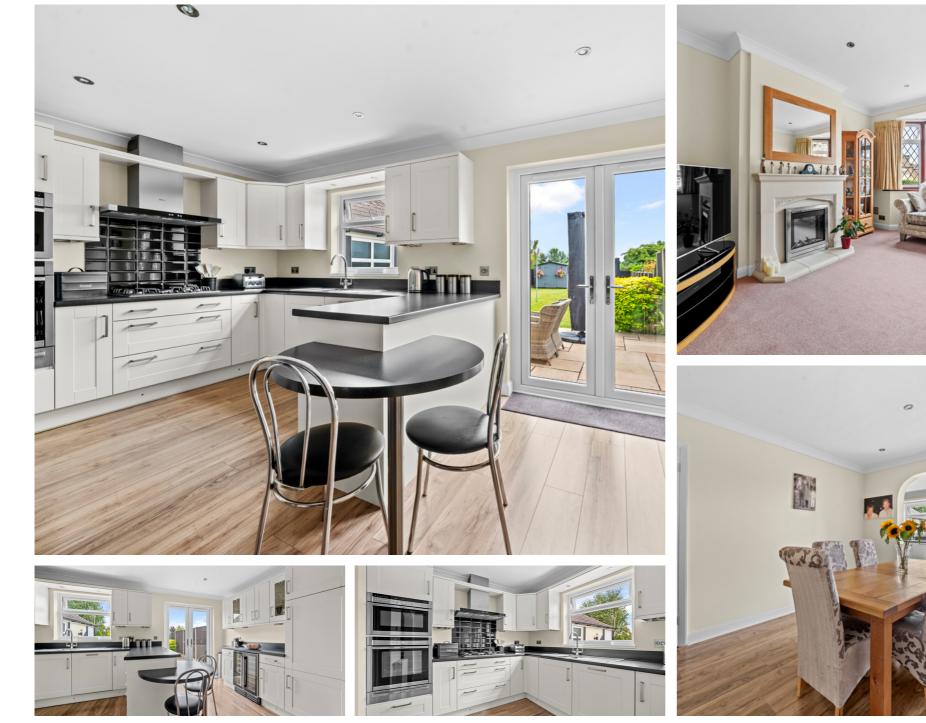

#### **3 Bedroom Semi-Detached House - £580,000 Freehold**

WELL PRESENTED & EXTENDED THREE BEDROOM SEMI-DETACHED PROPERTY SITUATED ALONG THIS MUCH SOUGHT AFTER ROAD IDEALLY LOCATED FOR EASY ACCESS TO STAINES TOWN CENTRE, MAINLINE TRAIN STATION AND LOCAL SHOPS & SCHOOLS. The property is in good order throughout and benefits from a spacious lounge, luxury kitchen/breakfast room open to dining room, utility room, three well proportioned bedrooms, luxury bathroom suite, large secluded rear garden, off-street parking and garage. Viewings Highly Recommended!