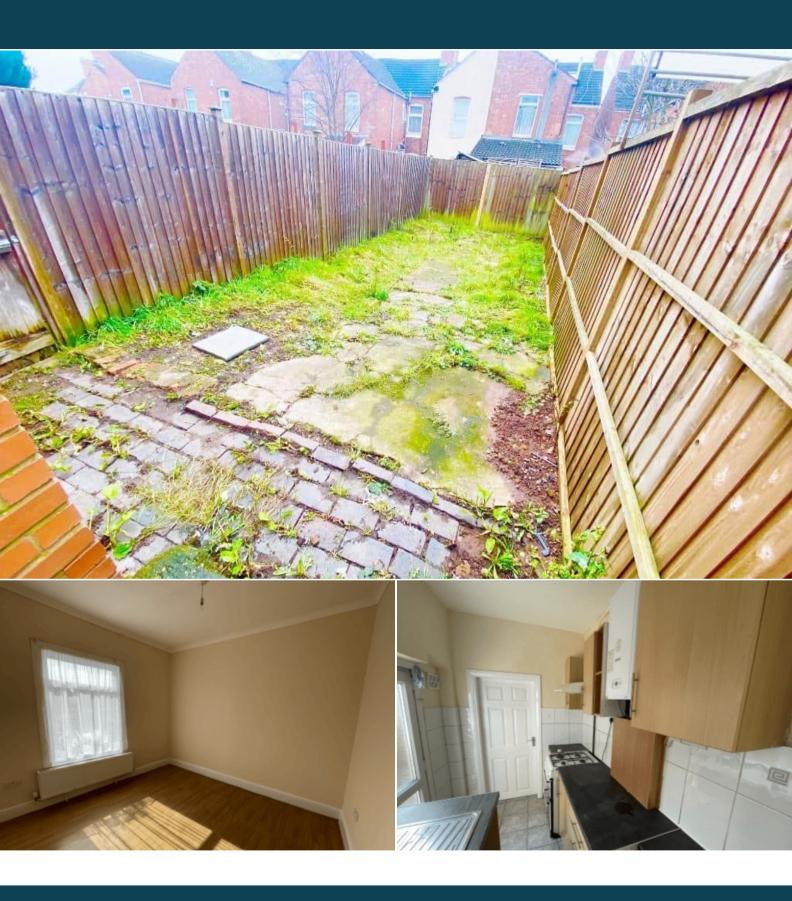

The property benefits from double glazing, gas central heating throughout and has on street parking available.

The council tax band is A.

The interior of this beautifully presented property comprises a spacious living room and fitted kitchen/diner on the ground floor. The first floor consists of 2 bedrooms and the family bathroom. The exterior boasts a private rear garden, perfect for enjoying the summer months.