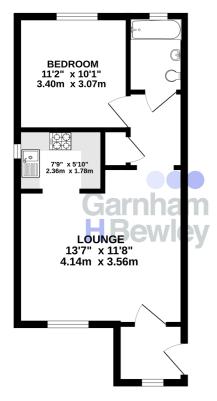

#### Accommodation

Entrance Hall

Lounge / Diner 13' 7" x 11' 8" (4.14m x 3.56m)

**Kitchen** 7' 9" x 5' 10" (2.36m x 1.78m)

Master Bedroom 11' 2" x 10' 1" (3.40m x 3.07m)

Bathroom

Communal Garden

Communal Parking

Whild every attempt has been made to ensure the accuracy of the floorplan contained here, measurements of doors, windows, rooms and any other ferms are appointante and no responsibility is taken for any error, omission or mis-statement. This plan is for illustrative purposes only and should be used as such by any prospective purchaser. The services, systems and appliances shown have not been tested and no guarantee as to their openability or efficiency can be given.