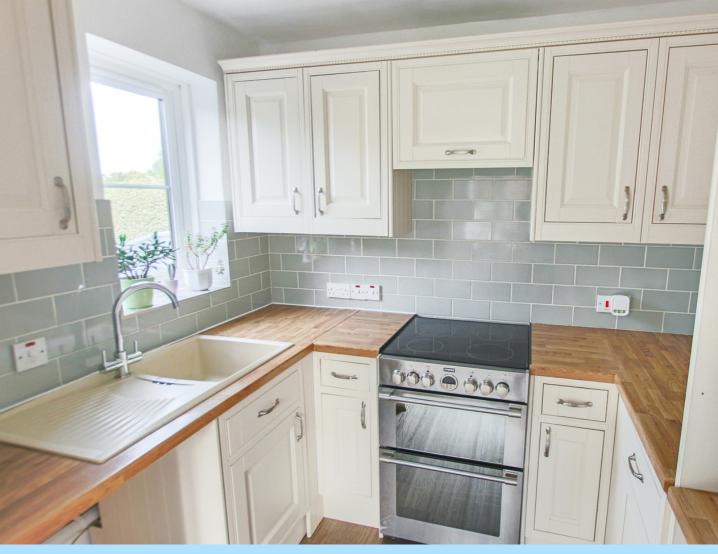

The property has just been recently decorated and has new carpets laid throughout. Located on the ground floor, this property benefits from an entrance porch with access to the spacious living room enjoying a large window which allows plenty of light and has a view out towards the residents garden. The living area opens up to the kitchen where there is a range of wall and base level units, area of work surface, inset sink/drainer, space for kitchen appliances, cooker, part tiled walls and a window to the side aspect. The double bedroom is of a generous size and has a window facing the rear aspect enjoying a lovely outlook over playing fields. The bathroom is fitted with a panelled enclosed bath, low level W.C, wash hand basin, part tiled walls and a privacy window facing the rear aspect.