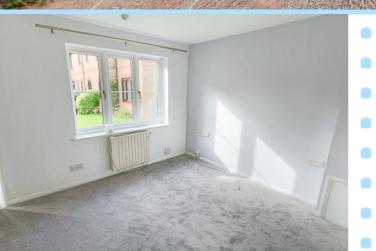

The property has just been recently decorated and has new carpets laid throughout. Located on the ground floor, this property benefits from an entrance porch with access to the spacious living room enjoying a large window which allows plenty of light and has a view out towards the residents garden. The living area opens up to the kitchen where there is a range of wall and base level units, area of work surface, inset sink/drainer, space for kitchen appliances, cooker, part tiled walls and a window to the side aspect. The double bedroom is of a generous size and has a window facing the rear aspect enjoying a lovely outlook over playing fields. The bathroom is fitted with a panelled enclosed bath, low level W.C, wash hand basin, part tiled walls and a privacy window facing the rear aspect.