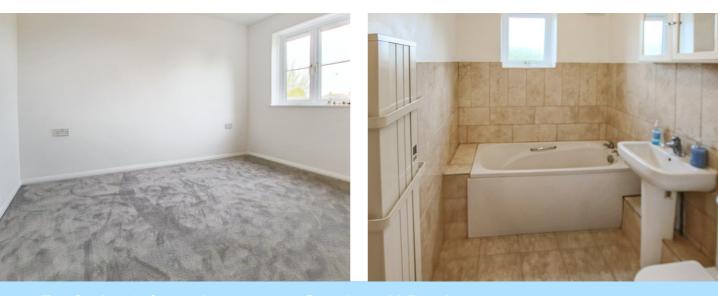

The property has just been recently decorated and has new carpets laid throughout. Located on the ground floor, this property benefits from an entrance porch with access to the spacious living room enjoying a large window which allows plenty of light and has a view out towards the residents garden. The living area opens up to the kitchen where there is a range of wall and base level units, area of work surface, inset sink/drainer, space for kitchen appliances, cooker, part tiled walls and a window to the side aspect. The double bedroom is of a generous size and has a window facing the rear aspect enjoying a lovely outlook over playing fields. The bathroom is fitted with a panelled enclosed bath, low level W.C, wash hand basin, part tiled walls and a privacy window facing the rear aspect.