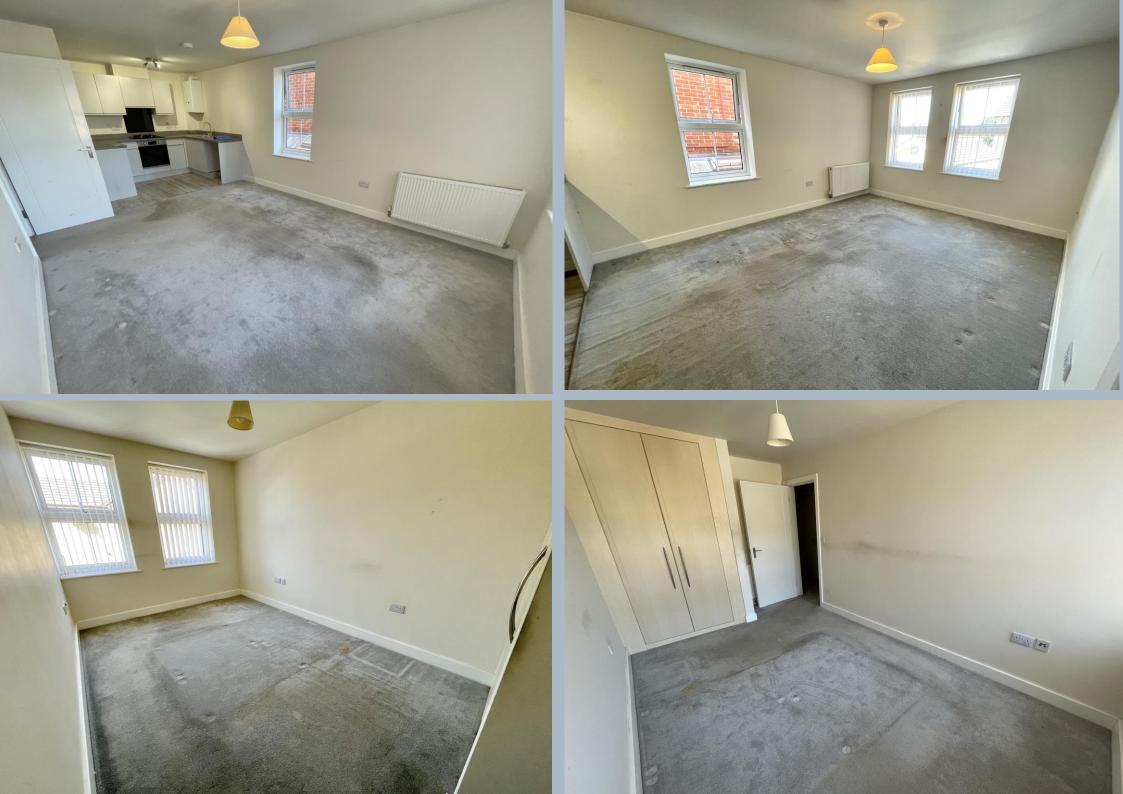

## Flat 2, Victoria Place, Victoria Road, Poole, Dorset, BH12 3EE Leasehold Price £180,000

A good sized 2 double bedroom first floor flat set in a purpose built development built in 2017 and set on the corner of Victoria Road and Ashley Road. The property has an open plan lounge/dining room/kitchen, kitchen with fitted appliances, refitted walk in shower room, double glazing and gas central heating. It also benefits from a parking permit allowing parking for one car and set within easy access to the shops on Ashley Road.

- CASH BUYERS ONLY
- 2 double bedroom first floor purpose built flat
- First time to the market since it was built in 2017
- Set on the first floor and approached via an entry phone system and stairs leading to the first floor
- Great as a buy to let or for a first time buyer •
- Kitchen fitted with a range of modern units with work tops over and integrated hob, oven and extractor, free standing fridge/freezer and washing machine
- Open plan lounge/dining room/kitchen
- Recently fitted walk in shower
- Gas central heating and double glazing
- Parking permit sold with the flat allowing you to park in one of the allocated bays
- Vendor has already found a property that is vacant