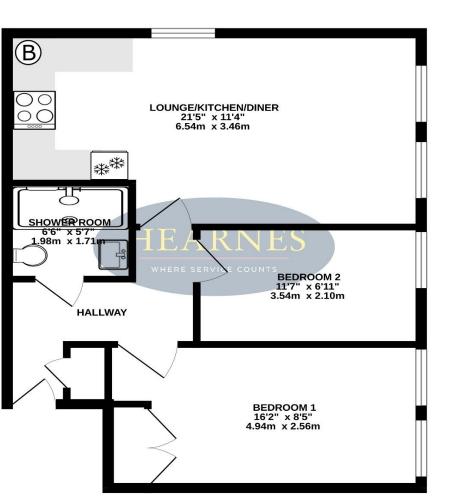

GROUND FLOOR 545 sq.ft. (50.7 sq.m.) approx.

×

TOTAL FLOOR AREA : 545 sq.ft. (50.7 sq.m.) approx. Whilst every attempt has been made to ensure the accuracy of the floorplan contained herer, measurements of doors, whorens and any other items are approximate and no responsibility is taken for any error, omission or mis-statemeerk. This plan is for illustrative purposes only and should be used as such by any prospective purchaser. Theorem and appliances shown have not been tested and no guarantee as to their operability or efficiency can be given. Made with Metropix 20203