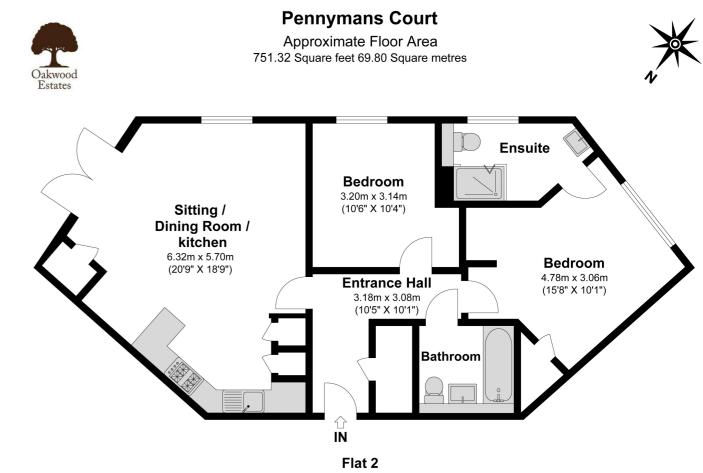

# Pennymans Court, Denton Way, Langley £325,000 Freehold

walk from both St Bernard's and Upton Court Grammar schools.

The entrance hallway features a large storage cupboard and leads to a fantastic size 20ft open plan living room/kitchen. The reception area benefits double doors that open onto an east-facing balcony offering sufficient space for garden furniture whilst a shrubbery border employs a high level of privacy. The fitted kitchen features a good range of modern high-gloss units with integrated gas cooker and fridge freezer.

The property also features two generous double bedrooms. The south-aspect master bedroom boasts a fully-tiled en-suite shower room and additional storage room. There is also a family bathroom.

Externally there is one allocated parking bay and visitors parking is amply available.