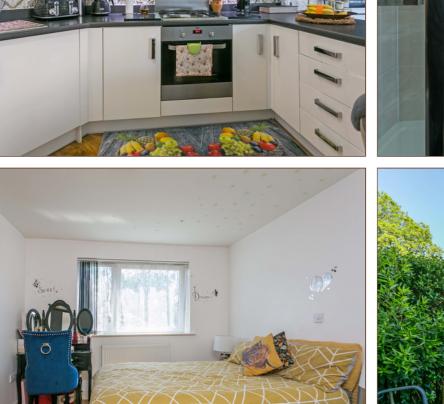

# Pennymans Court, Denton Way, Langley £325,000 Freehold

walk from both St Bernard's and Upton Court Grammar schools.

The entrance hallway features a large storage cupboard and leads to a fantastic size 20ft open plan living room/kitchen. The reception area benefits double doors that open onto an east-facing balcony offering sufficient space for garden furniture whilst a shrubbery border employs a high level of privacy. The fitted kitchen features a good range of modern high-gloss units with integrated gas cooker and fridge freezer.

The property also features two generous double bedrooms. The south-aspect master bedroom boasts a fully-tiled en-suite shower room and additional storage room. There is also a family bathroom.

Externally there is one allocated parking bay and visitors parking is amply available.