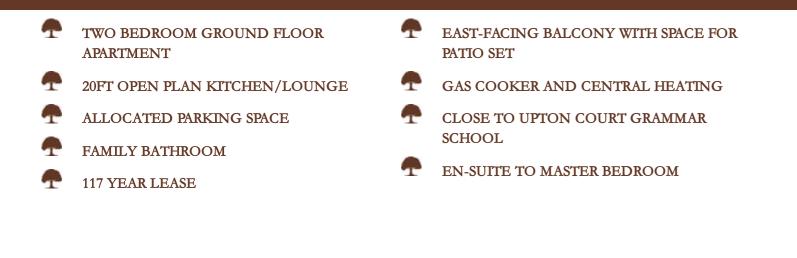

# Pennymans Court, Denton Way, Langley £325,000 Freehold

walk from both St Bernard's and Upton Court Grammar schools.

The entrance hallway features a large storage cupboard and leads to a fantastic size 20ft open plan living room/kitchen. The reception area benefits double doors that open onto an east-facing balcony offering sufficient space for garden furniture whilst a shrubbery border employs a high level of privacy. The fitted kitchen features a good range of modern high-gloss units with integrated gas cooker and fridge freezer.

The property also features two generous double bedrooms. The south-aspect master bedroom boasts a fully-tiled en-suite shower room and additional storage room. There is also a family bathroom.

Externally there is one allocated parking bay and visitors parking is amply available.

The property is located just off London Road (A4) with multiple transport links nearby including Slough train station and various bus links providing commutes to Heathrow airport.

Built in 2014 this two bedroom ground floor apartment is situated within a modern development a short

### Lease Information

Length of lease - 116 years remaining Service Charge - Approx. £198 per month Ground Rent - £250 per year

**Rental Income** We propose an estimated rental return of approx. £1500 per calendar month