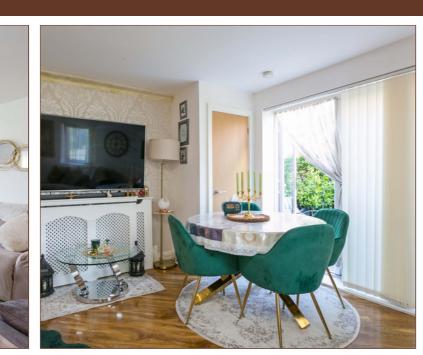

# Pennymans Court, Denton Way, Langley £325,000 Freehold

walk from both St Bernard's and Upton Court Grammar schools.

The entrance hallway features a large storage cupboard and leads to a fantastic size 20ft open plan living room/kitchen. The reception area benefits double doors that open onto an east-facing balcony offering sufficient space for garden furniture whilst a shrubbery border employs a high level of privacy. The fitted kitchen features a good range of modern high-gloss units with integrated gas cooker and fridge freezer.