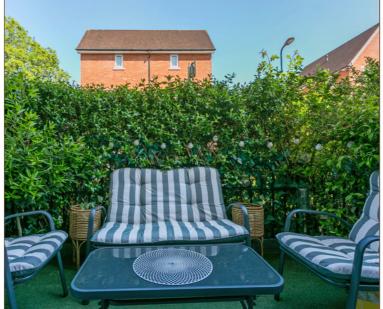

# Pennymans Court, Denton Way, Langley £325,000 Freehold

walk from both St Bernard's and Upton Court Grammar schools.

The entrance hallway features a large storage cupboard and leads to a fantastic size 20ft open plan living room/kitchen. The reception area benefits double doors that open onto an east-facing balcony offering sufficient space for garden furniture whilst a shrubbery border employs a high level of privacy. The fitted kitchen features a good range of modern high-gloss units with integrated gas cooker and fridge freezer.