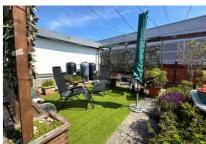

Accommodation comprises two spacious bedrooms, a large open plan lounge/diner with modern kitchen with some built in appliances. Further benefits include an en-suite shower room and fitted wardrobes to bedrooms one, a family bathroom and utility cupboard. The property is heated via underfloor heating and there is a security entryphone system. There is a small balcony directly off of the living room and the huge benefit with this particular property is the access to a private roof top terrace with views out across the town and the neighbouring R.M.A. The property also has secure undercover parking for one car.