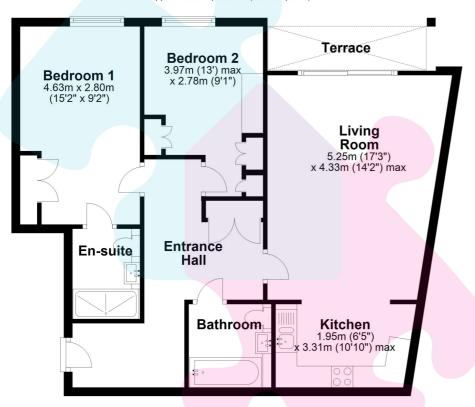

## **Fifth Floor with Roof Terrace**

Approx. 75.8 sq. metres (815.4 sq. feet)

Total area: approx. 75.8 sq. metres (815.4 sq. feet)

Floorplan is for Illustration purposes only. All measurements are approximate and should be verified. Total Floor Area includes any garages, outhouses or ancillary buldings shown on the floorplan.

EPC and Floorplan prod

- TWO BEDROOMS
- ROOFTOP TERRACE
- OPEN PLAN LIVING SPACE
- TOWN CENTRE LOCATION
- UNDERCOVER SECURE PARKING
- EN-SUITE & BATHROOM
- BALCONY
- GOOD TRANSPORT LINKS
   NEARBY

Tel: 01276 538638 Email: info@jigsaw-estates.co.uk