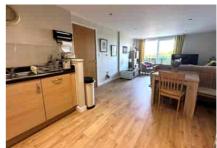

Accommodation comprises two spacious bedrooms, a large open plan lounge/diner with modern kitchen with some built in appliances. Further benefits include an en-suite shower room and fitted wardrobes to bedrooms one, a family bathroom and utility cupboard. The property is heated via underfloor heating and there is a security entryphone system. There is a small balcony directly off of the living room and the huge benefit with this particular property is the access to a private roof top terrace with views out across the town and the neighbouring R.M.A. The property also has secure undercover parking for one car.