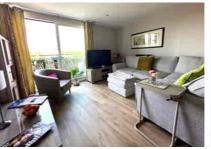

Accommodation comprises two spacious bedrooms, a large open plan lounge/diner with modern kitchen with some built in appliances. Further benefits include an en-suite shower room and fitted wardrobes to bedrooms one, a family bathroom and utility cupboard. The property is heated via underfloor heating and there is a security entryphone system. There is a small balcony directly off of the living room and the huge benefit with this particular property is the access to a private roof top terrace with views out across the town and the neighbouring R.M.A. The property also has secure undercover parking for one car.