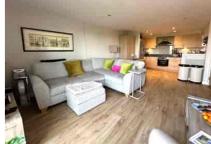

Accommodation comprises two spacious bedrooms, a large open plan lounge/diner with modern kitchen with some built in appliances. Further benefits include an en-suite shower room and fitted wardrobes to bedrooms one, a family bathroom and utility cupboard. The property is heated via underfloor heating and there is a security entryphone system. There is a small balcony directly off of the living room and the huge benefit with this particular property is the access to a private roof top terrace with views out across the town and the neighbouring R.M.A. The property also has secure undercover parking for one car.