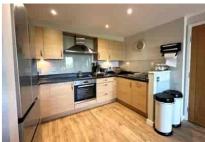

Accommodation comprises two spacious bedrooms, a large open plan lounge/diner with modern kitchen with some built in appliances. Further benefits include an en-suite shower room and fitted wardrobes to bedrooms one, a family bathroom and utility cupboard. The property is heated via underfloor heating and there is a security entryphone system. There is a small balcony directly off of the living room and the huge benefit with this particular property is the access to a private roof top terrace with views out across the town and the neighbouring R.M.A. The property also has secure undercover parking for one car.