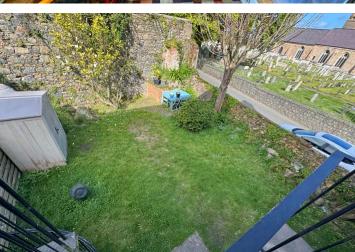

#### Garden

To the rear of the property is an enclosed, low maintenance garden laid to lawn with a spiral staircase leading to the first floor balcony.