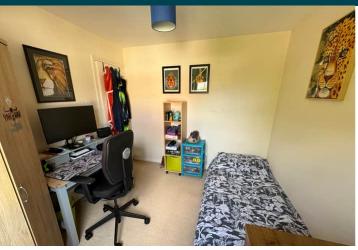

#### **Bedroom 1**

4.03m x 2.81m (13' 3" x 9' 3")

#### **Bedroom 2**

2.86m x 2.80m (9' 5" x 9' 2")

## **Bedroom 3**

2.39m x 2.19m (7' 10" x 7' 2")