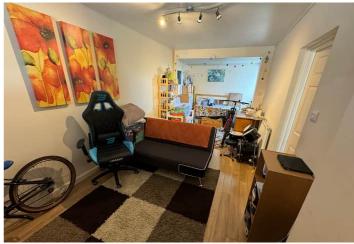

### Playroom/Home Office

6.29m x 2.70m (20' 8" x 8' 10")

#### Lounge

4.76m x 3.83m (15' 7" x 12' 7")