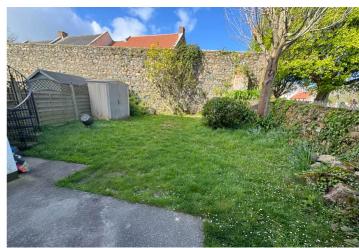

#### Garden

To the rear of the property is an enclosed, low maintenance garden laid to lawn with a spiral staircase leading to the first floor balcony.

#### **Parking**

The front driveway provides parking for one vehicle along with the benefit of short-term visitor parking.