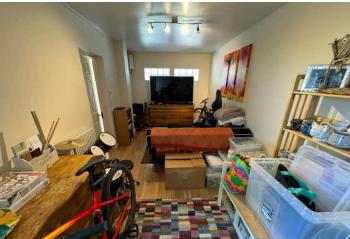

LOCAL MARKET **TRP 142** 



## Jacaranda

## 1 Clos de Belle Vue | La Rue Des Truchots | Castel |

Light and spacious semi-detached family home conveniently located in heart of Castel with amenities nearby. Accommodation comprises entrance hall, lounge, kitchen/diner, three bedrooms, playroom/home office, utility room, bathroom and WC. To the rear of the property is an enclosed, low maintenance garden laid to lawn with a spiral staircase leading to the first floor balcony. The front driveway provides parking for one vehicle along with the benefit of short-term visitor parking. Regret no sharers or smokers. A cat or small pet may be considered by the Landlord. Available 1st July 2024.

## £2,700 pcm

3 BEDROOMS

1 BATHROOM

1 RECEPTION



# PHOTOS

















# PHOTOS

















# **PHOTOS**





#### **SPECIFICATIONS**





#### **Entrance Hall**

5.65m x 1.33m (18' 6" x 4' 4")

### **Utility Room**

2.21m x 1.82m (7' 3" x 6' 0")

#### WC

1.68m x 0.75m (5' 6" x 2' 6")

### Playroom/Home Office

6.29m x 2.70m (20' 8" x 8' 10")

#### **First Floor Landing**

2.59m x 2.19m (8' 6" x 7' 2")

#### Lounge

4.76m x 3.83m (15' 7" x 12' 7")

#### Kitchen/Diner

5.08m x 3.67m (16' 8" x 12' 0")

### **Second Floor Landing**

3.08m x 2.19m (10' 1" x 7' 2")

#### **Bedroom 1**

4.03m x 2.81m (13' 3" x 9' 3")

#### **Bedroom 2**

2.86m x 2.80m (9' 5" x 9' 2")

## **Bedroom 3**

2.39m x 2.19m (7' 10" x 7' 2")

#### **Bathroom**

2.18m x 1.93m (7' 2" x 6' 4")

#### Garden

To the rear of the property is an enclosed, low maintenance garden laid to lawn with a spiral stair