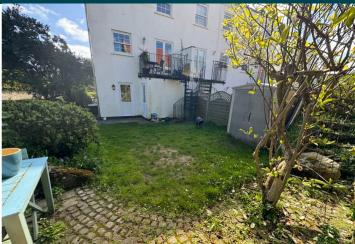

#### Garden

To the rear of the property is an enclosed, low maintenance garden laid to lawn with a spiral staircase leading to the first floor balcony.