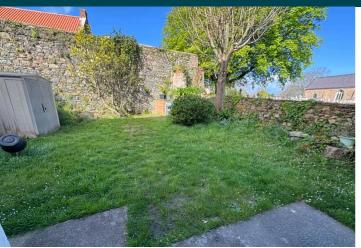

#### Garden

To the rear of the property is an enclosed, low maintenance garden laid to lawn with a spiral staircase leading to the first floor balcony.