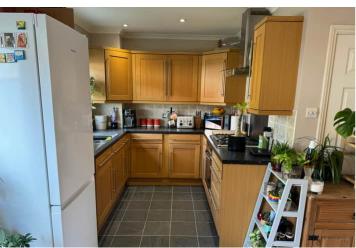

#### Kitchen/Diner

5.08m x 3.67m (16' 8" x 12' 0")

## **APPLIANCES INCLUDED**

- Hotpoint fridge/freezer
- Neff electric oven
- Neff 5 ring gas hob
- Slimline drinks fridge
- Hotpoint tumble dryer
- Hotpoint washing machine