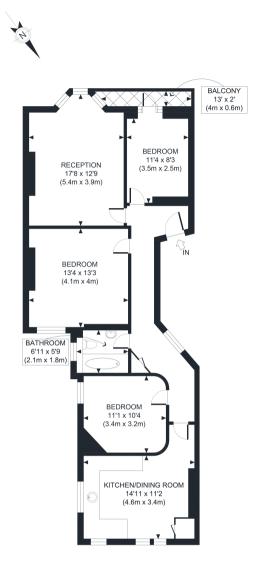

## jaffeproperties<sup>6</sup>

173 West End Lane West Hampstead London NW6 2LY

020 7624 4443

info@jaffeproperties.co.uk

www.jaffeproperties.co.uk

SECOND FLOOR GROSS INTERNAL FLOOR AREA 983 SQ FT

## APPROX. GROSS INTERNAL FLOOR AREA 983 SQ FT / 91 SQM

Disclaimer: Floor plan measurements are approximate and are for illustrative purposes only. While we do not doubt the floor plan accuracy and completeness, you or your advisors should conduct a careful, independent investigation of the property in respect of monetary valuation