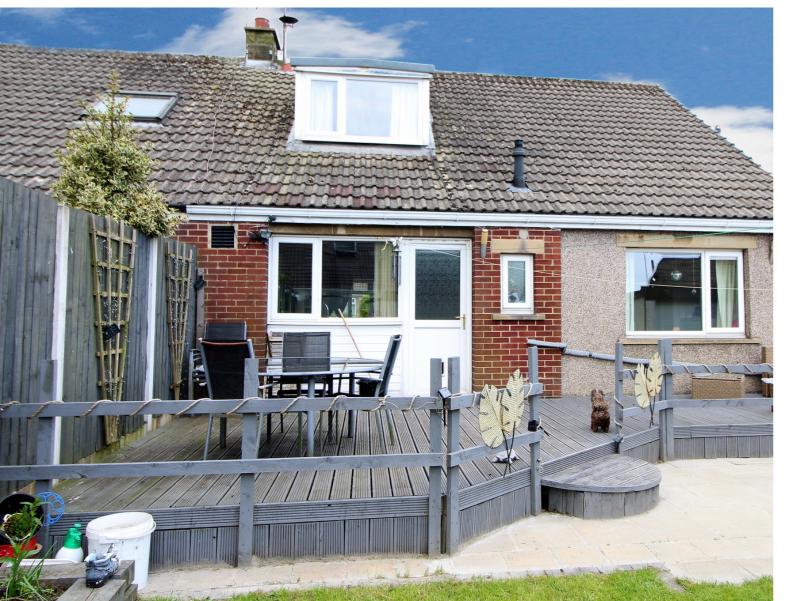

First Floor - Bedroom 1 with window to the side elevation, en-suite bathroom with roof window. Two further bedrooms.

Gas central heating and double glazing.

Outside - Ramp pathway giving access to the front entrance door. Front garden. Driveway providing off road parking, garage to the rear (Driveway currently fenced off). To the rear is a pleasant garden with deck patio enjoying views to the side.