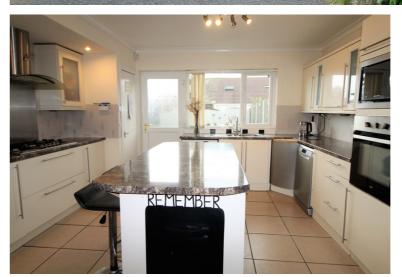

Ground Floor - Reception room with entrance door to the front, spacious L shaped lounge/diner with windows to the front elevation and modern wood burning stove, double doors opening to the kitchen. Good sized fitted kitchen with a well appointed range of units, central breakfast island, integrated oven, gas hob, extractor canopy, plumb for dishwasher, window and door to the rear. Double bedroom with window to the rear. Large bathroom with two side windows.