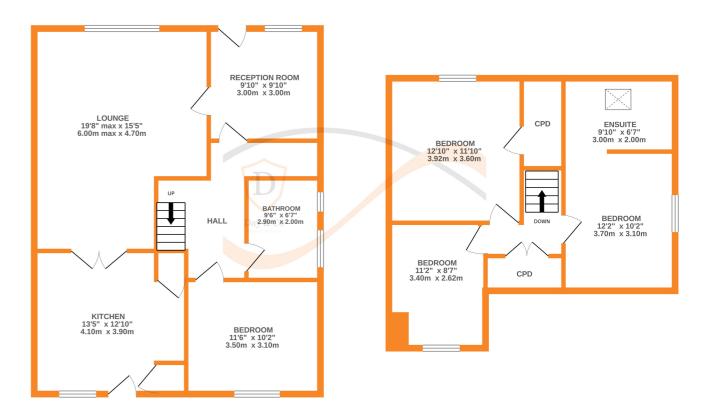

## **FULL DESCRIPTION**

A spacious four bedroom (1 ground floor & 3 1st floor), dormer semi-detached property offering well proportioned living accommodation which must be viewed to be fully appreciated. Situated in a popular residential location on the outskirts of the village this property is offered for sale with no chain and briefly comprises of -

Ground Floor - Reception room with entrance door to the front, spacious L shaped lounge/diner with windows to the front elevation and modern wood burning stove, double doors opening to the kitchen. Good sized fitted kitchen with a well appointed range of units, central breakfast island, integrated oven, gas hob, extractor canopy, plumb for dishwasher, window and door to the rear. Double bedroom with window to the rear. Large bathroom with two side windows.

First Floor - Bedroom 1 with window to the side elevation, en-suite bathroom with roof window. Two further bedrooms.

Gas central heating and double glazing.

Outside - Ramp pathway giving access to the front entrance door. Front garden. Driveway providing off road parking, garage to the rear (Driveway currently fenced off). To the rear is a pleasant garden with deck patio enjoying views to the side.

EPC Rating C.

GROUND FLOOR 1ST FLOOR

Whilst every attempt has been made to ensure the accuracy of the floorplan contained here, measurements of doncs, windows, rooms and any other tens are approximate and no responsibility is taken for any error, omission or mis-statement. This plan is for illustrative purposes only and should be used as such by any prospective purchaser. The services, systems and appliances shown have not been tested and no guarantee as to their operability or efficiency can be given. Made with Metropix C201