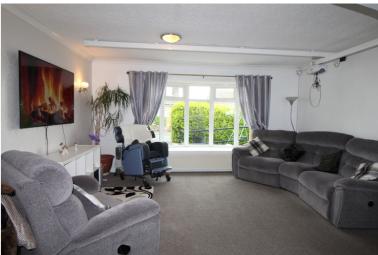

Ground Floor - Reception room with entrance door to the front, spacious L shaped lounge/diner with windows to the front elevation and modern wood burning stove, double doors opening to the kitchen. Good sized fitted kitchen with a well appointed range of units, central breakfast island, integrated oven, gas hob, extractor canopy, plumb for dishwasher, window and door to the rear. Double bedroom with window to the rear. Large bathroom with two side windows.