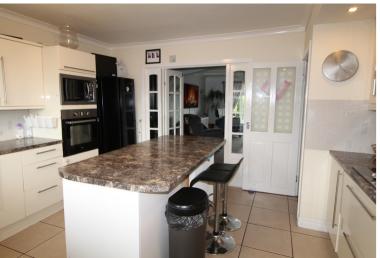

Ground Floor - Reception room with entrance door to the front, spacious L shaped lounge/diner with windows to the front elevation and modern wood burning stove, double doors opening to the kitchen. Good sized fitted kitchen with a well appointed range of units, central breakfast island, integrated oven, gas hob, extractor canopy, plumb for dishwasher, window and door to the rear. Double bedroom with window to the rear. Large bathroom with two side windows.