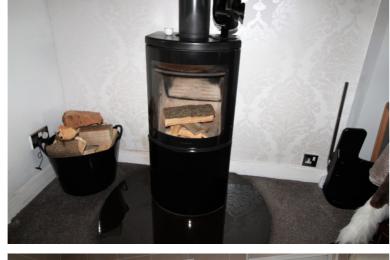

Ground Floor - Reception room with entrance door to the front, spacious L shaped lounge/diner with windows to the front elevation and modern wood burning stove, double doors opening to the kitchen. Good sized fitted kitchen with a well appointed range of units, central breakfast island, integrated oven, gas hob, extractor canopy, plumb for dishwasher, window and door to the rear. Double bedroom with window to the rear. Large bathroom with two side windows.