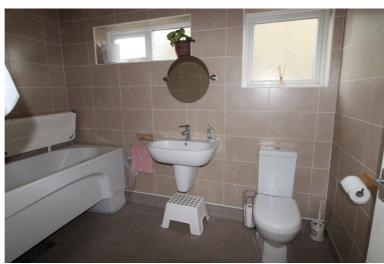

Ground Floor - Reception room with entrance door to the front, spacious L shaped lounge/diner with windows to the front elevation and modern wood burning stove, double doors opening to the kitchen. Good sized fitted kitchen with a well appointed range of units, central breakfast island, integrated oven, gas hob, extractor canopy, plumb for dishwasher, window and door to the rear. Double bedroom with window to the rear. Large bathroom with two side windows.