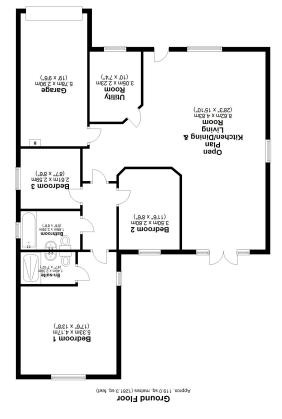

(feet: approx. 119.0 sq. metres (1281.3 sq. feet)

9 Market Place, Downham Market PE38 9DG 01366 385588 J info@kingpartners.co.uk

Plot 36

Anvil Way

Emneth

£350,000

King&Partners

SALES • LETTINGS • MORTGAGES

## Plot 36

Emneth, Wisbech, PEI4 8DN

(PHOTOS OF SIMILAR PLOT) This NEW traditionally built 3 bedroom detached bungalow is located on a development site in the popular well served village of Emneth by local reputable builders B D UPTON. The property is finished to a HIGH STANDARD including modern air source heating, integrated kitchen appliances, electric garage door, alarm system, quality sanitary ware and UPVC double glazed windows. Outside the property benefits from a covered porch, outside lighting, generous gravel driveway, patio and fenced rear garden. Inside the property has a modern contemporary feel with an open plan kitchen/dining and living room with doors out to the garden, a utility room, inner hall, 3 bedrooms, master ensuite and family bathroom. A REALLY GREAT NEW HOME FROM AWARD WINNING BUILDERS.