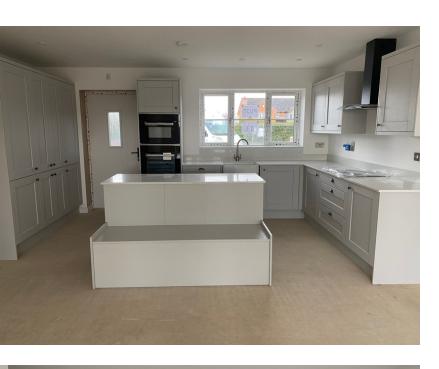

## Plot 36

Emneth, Wisbech, PEI4 8DN

(PHOTOS OF SIMILAR PLOT) This NEW traditionally built 3 bedroom detached bungalow is located on a development site in the popular well served village of Emneth by local reputable builders B D UPTON. The property is finished to a HIGH STANDARD including modern air source heating, integrated kitchen appliances, electric garage door, alarm system, quality sanitary ware and UPVC double glazed windows. Outside the property benefits from a covered porch, outside lighting, generous gravel driveway, patio and fenced rear garden. Inside the property has a modern contemporary feel with an open plan kitchen/dining and living room with doors out to the garden, a utility room, inner hall, 3 bedrooms, master ensuite and family bathroom. A REALLY GREAT NEW HOME FROM AWARD WINNING BUILDERS.