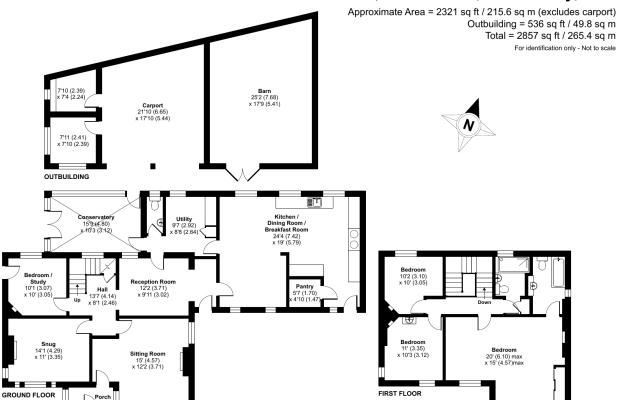

#### Hillcrest Farm, Ansford Hill, Castle Cary, BA7

Floor plan produced in accordance with RICS Property Measurement Standards incorporating International Property Measurement Standards (IPMS2 Residential). © nichecom 2024. Produced for Cooper and Tanner. REF: 1174198