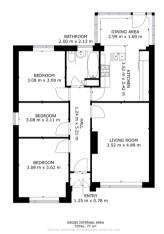

rtyhive.co.uk

3 Bedroom(s), Detached Bungalow, To be Advised

St Augustines Road, Bessacarr.









- 3D Virtual Tour Available
- · Modern Kitchen Diner
- Three Bedrooms Two of which are Doubles
- Shared Driveway Allowing Access to Garage at the Rear
- Off Road Parking to the Front

- Recently Refurbished Detached Bungalow
- Spacious Lounge
- Modern Bathroom Suite
- Rear Enclosed Garden
- · Sought After Location in Bessacarr

£265,000

**For Sale** 



Tel: 01302 247754 Email: info@thepropertyhive.co.uk Web: www.thepropertyhive.co.uk

### **Owner's View**

3D Virtual Tour Available- Take a closer, more detailed look around via our 3D Virtual Tour! Don't forget that you can also check availability for viewings online via a visit to our website...

#### **Ground Floor**

#### Floor Plan



Matterport

#### **Kitchen Diner**







Lounge



First Bedroom





Tel: 01302 247754 Email: info@thepropertyhive.co.uk Web: www.thepropertyhive.co.uk

#### **Second Bedroom**



**Third Bedroom** 



**Bathroom** 



**External** 

#### **Front Aspect**



**Rear Garden** 





### **Property Information**

Council Tax Band -

Utilities - Mains Gas, Mains Electricity, Mains Water

Water Meter -

Average Annual Electricity Bills -

Average Annual Gas Bills -

Average Annual Water Bills -

Tenure -

Solar Panels -

Space Heating System -

Approximate Heating System Installation Date -



Tel: 01302 247754 Email: info@thepropertyhive.co.uk Web: www.thepropertyhive.co.uk

Water Heating System -

Approximate Water Heating Installation Date -

Boiler Location -

Approximate Electrical Syst