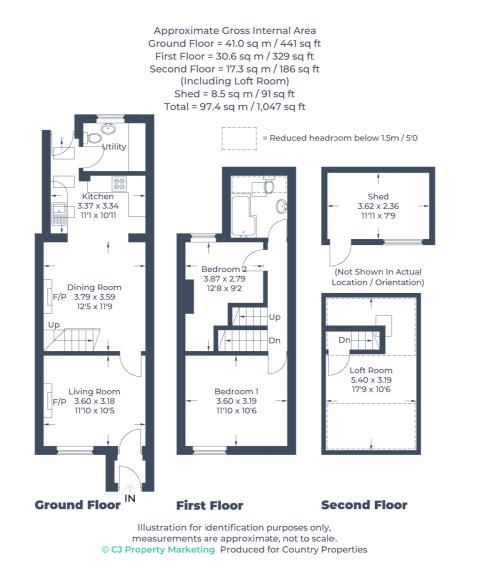

To the ground floor is an entrance porch, living room with fireplace, open plan dining and modern fitted kitchen kitchen with log burner and access to the separate utility space housing boiler and WC.

To the first floor is a spacious primary bedroom, bedroom two with storage space and modern bathroom suite. There are stairs leading to a spacious loft room.

To the outside is a Southerly facing rear garden mainly laid to lawn with a large shed and patio space. To the front is a garden space. On road permit parking is available.