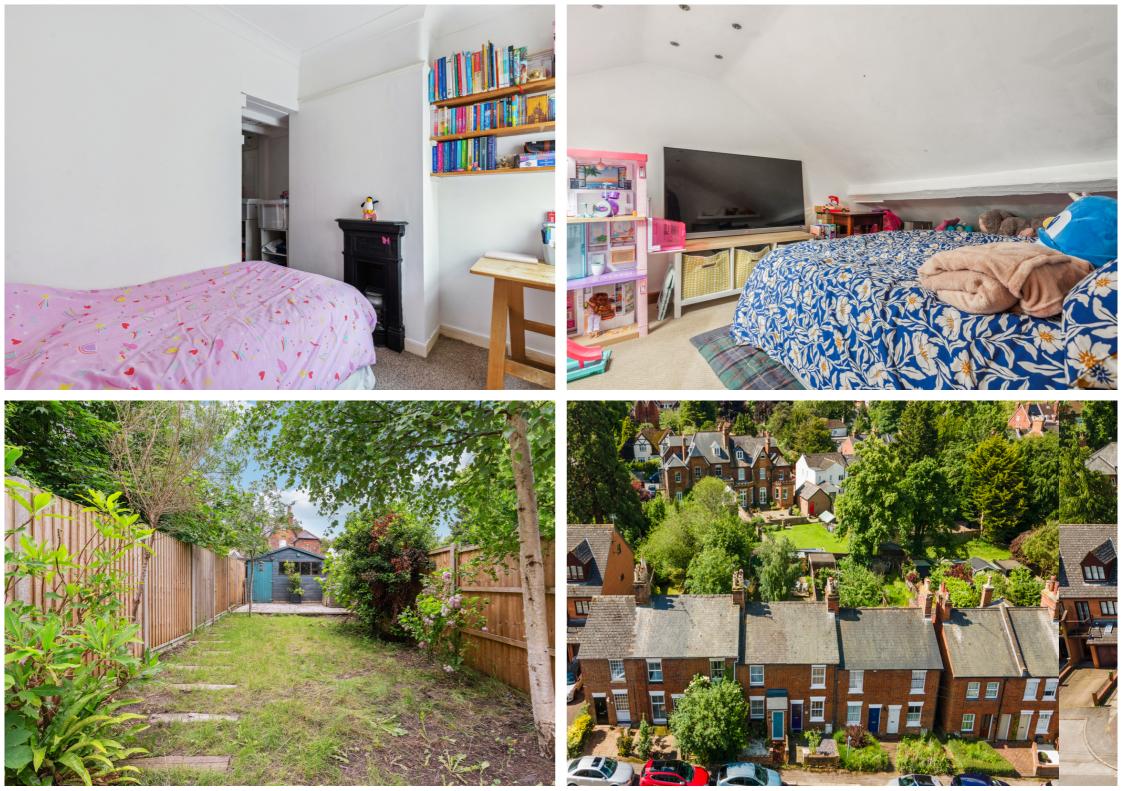

To the first floor is a spacious primary bedroom, bedroom two with storage space and modern bathroom suite. There are stairs leading to a spacious loft room.

To the outside is a Southerly facing rear garden mainly laid to lawn with a large shed and patio space. To the front is a garden space. On road permit parking is available.

Hitchin is a charming medieval market town and has many fine Tudor and Georgian buildings, particularly around the market square. Near to the market square stands the large medieval parish church of St Mary. The town provides good shopping as well as a swimming pool, football team, two theatres, a wide variety of restaurants and pubs and highly regarded girls and boys schools. There is also a mainline railway station providing direct access to Kings Cross and Cambridge.