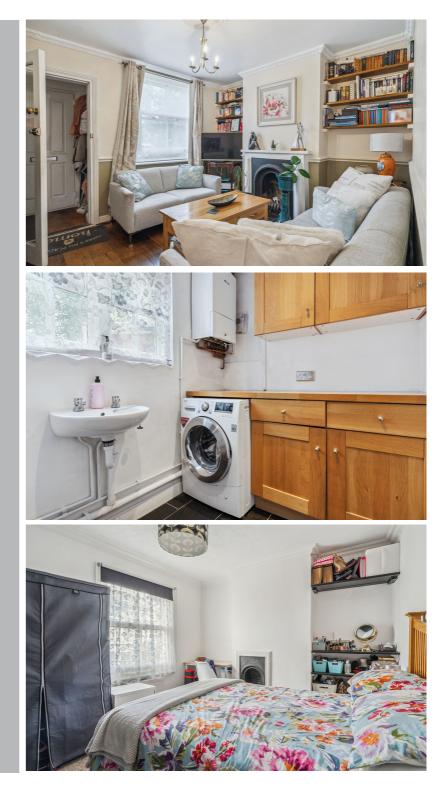

To the ground floor is an entrance porch, living room with fireplace, open plan dining and modern fitted kitchen kitchen with log burner and access to the separate utility space housing boiler and WC.

To the first floor is a spacious primary bedroom, bedroom two with storage space and modern bathroom suite. There are stairs leading to a spacious loft room.

To the outside is a Southerly facing rear garden mainly laid to lawn with a large shed and patio space. To the front is a garden space. On road permit parking is available.