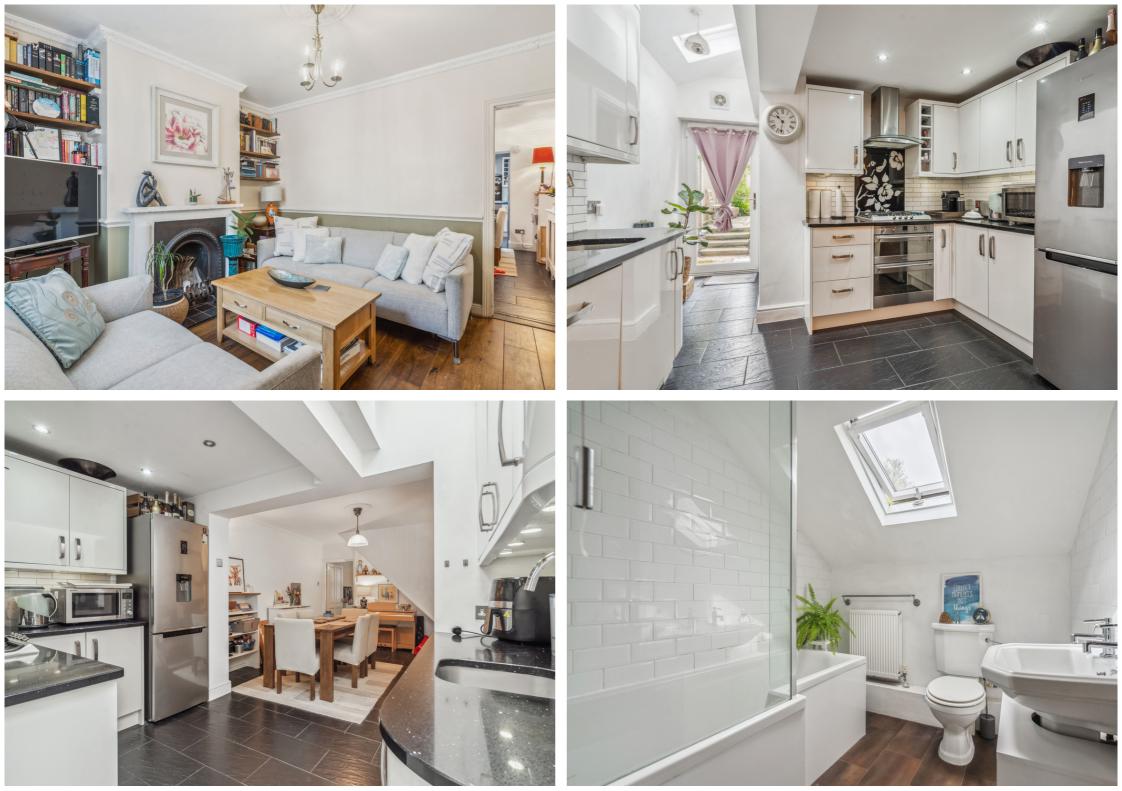

To the ground floor is an entrance porch, living room with fireplace, open plan dining and modern fitted kitchen kitchen with log burner and access to the separate utility space housing boiler and WC.

To the first floor is a spacious primary bedroom, bedroom two with storage space and modern bathroom suite. There are stairs leading to a spacious loft room.

To the outside is a Southerly facing rear garden mainly laid to lawn with a large shed and patio space. To the front is a garden space. On road permit parking is available.