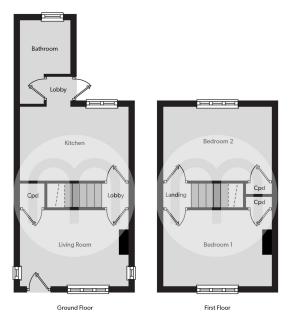

#### **Ground Floor**

#### **Reception Room**

3.96m x 4.72m (13' 0" x 15' 6")

#### **Inner Hall**

Stairs to first floor

#### Kitchen

3.92m x 3.88m (12' 10" x 12' 9")

#### **Rear Lobby**

Door to rear garden

#### **Bathroom**

1.67m x 2.49m (5' 6" x 8' 2")

#### First Floor

#### Landing

#### **Master Bedroom**

3.83m x 3.92m (12' 7" x 12' 10")

#### **Bedroom Two**

3.92m x 3.88m (12' 10" x 12' 9")