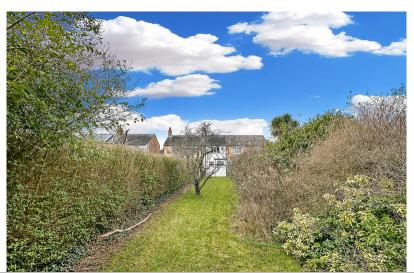

#### Outside, Garden & Parking

As previously mentioned, the property enjoys an impressive rear garden, commencing with a concrete patio area, with the remainder predominately laid to lawn. An array of mature shrubs, edges and trees are featured, with the property also enjoying a sizeable front garden. Parking is available on road without restriction for both visitors and residents alike.