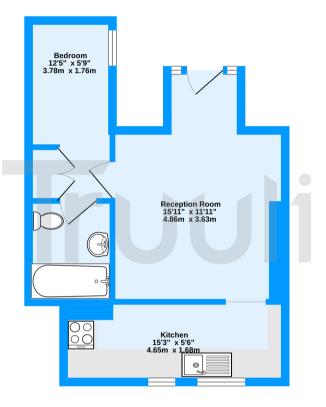

Lower Ground Floor 348 sq.ft. (32.4 sq.m.) approx.

Blunt Road, South Croydon, CR2 TOTAL FLOOR AREA : 348 sq.ft. (32.4 sq.m.) approx. Measurements are approximate. Not to scale. Illustrative purposes only Made with Metropic 20204