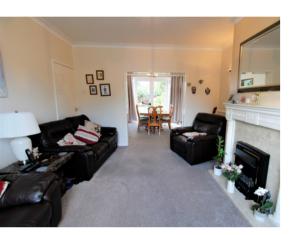

#### Lounge

4.35m x 3.73m (14' 3" x 12' 3") Light and spacious. Feature fireplace. Carpeted. Window to the front elevation. Access through to the dining room.

#### **Dining Room**

3.84m x 3.43m (12' 7" x 11' 3") Carpeted. Rear French doors accessing the garden.