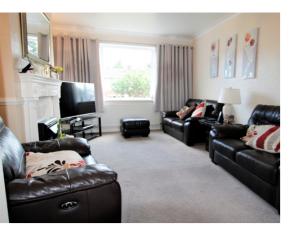

#### Lounge

4.35m x 3.73m (14' 3" x 12' 3") Light and spacious. Feature fireplace. Carpeted. Window to the front elevation. Access through to the dining room.