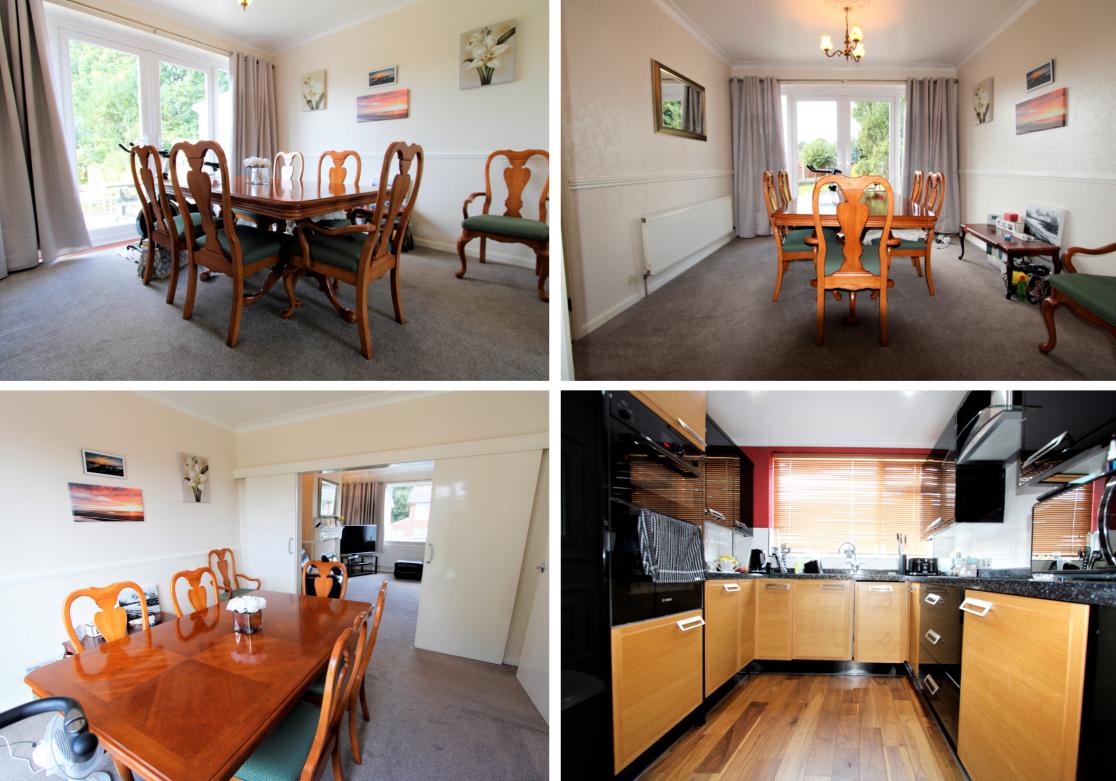

#### **Dining Room**

3.84m x 3.43m (12' 7" x 11' 3") Carpeted. Rear French doors accessing the garden.

## **Fitted Kitchen**

3.38m x 2.54m (11' 1" x 8' 4") Fitted with a range of wall and base units incorporating a stainless steel wink with mixer tap. Integrated appliances include double oven and ceramic hob, fridge freezer and dishwasher. Window to the rear elevation and access through to the garage.