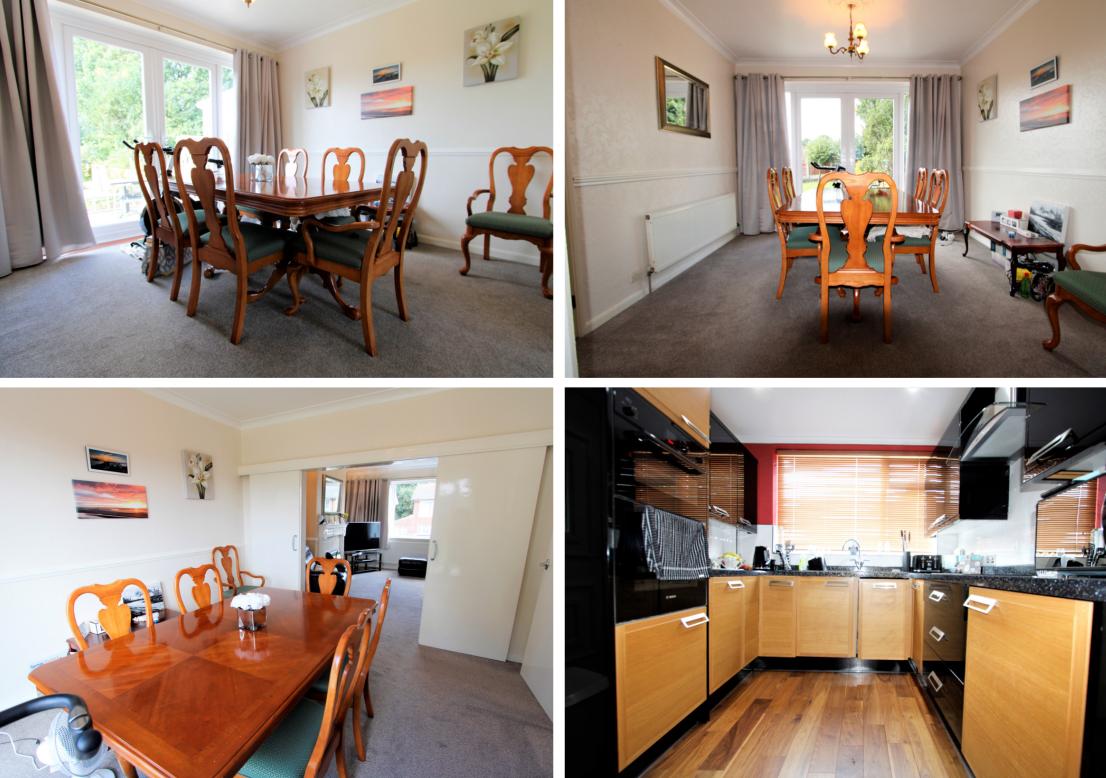

#### **Dining Room**

3.84m x 3.43m (12' 7" x 11' 3") Carpeted. Rear French doors accessing the garden.

## **Fitted Kitchen**

3.38m x 2.54m (11' 1" x 8' 4") Fitted with a range of wall and base units incorporating a stainless steel wink with mixer tap. Integrated appliances include double oven and ceramic hob, fridge freezer and dishwasher. Window to the rear elevation and access through to the garage.