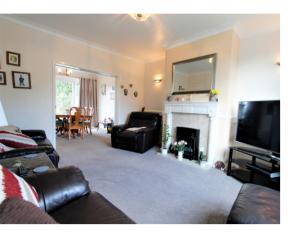

#### Lounge

4.35m x 3.73m (14' 3" x 12' 3") Light and spacious. Feature fireplace. Carpeted. Window to the front elevation. Access through to the dining room.

#### **Dining Room**

3.84m x 3.43m (12' 7" x 11' 3") Carpeted. Rear French doors accessing the garden.