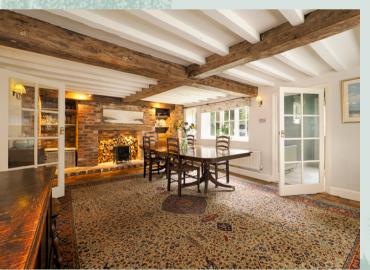

## **Key Features**

- A handsome period four bedroom property boasting original features and charm
- Iglenook fireplaces and parts of the property are believed to date from the late 16th/early 17th Century
- Attractive kitchen/breakfast room with bi-fold doors to a courtyard
- Two large reception rooms, utility room and boot room/WC
- Four bedrooms, en suite and main bathroom
- Parking to the front, store room, courtyard, extra parking area with a summerhouse
- Enclosed garden with lawn and borders
- No forward chain
- Tenure Freehold
- Council Tax Band F
- No Chain
- EPC Rating: E