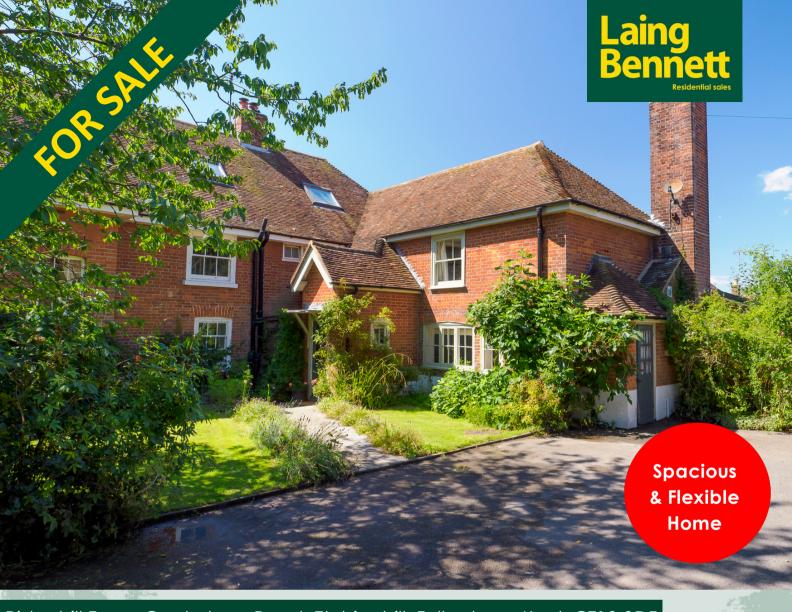

Ridgehill Farm, Canterbury Road, Etchinghill, Folkestone, Kent, CT18 8DF

**Guide Price** £599,950

## **Key Features**

- A handsome period four bedroom property boasting original features and charm
- Iglenook fireplaces and parts of the property are believed to date from the late 16th/early 17th Century
- Attractive kitchen/breakfast room with bi-fold doors to a courtyard
- Two large reception rooms, utility room and boot room/WC
- Four bedrooms, en suite and main bathroom
- Parking to the front, store room, courtyard, extra parking area with a summerhouse
- Enclosed garden with lawn and borders
- No forward chain
- Tenure Freehold
- Council Tax Band F
- No Chain
- EPC Rating: E