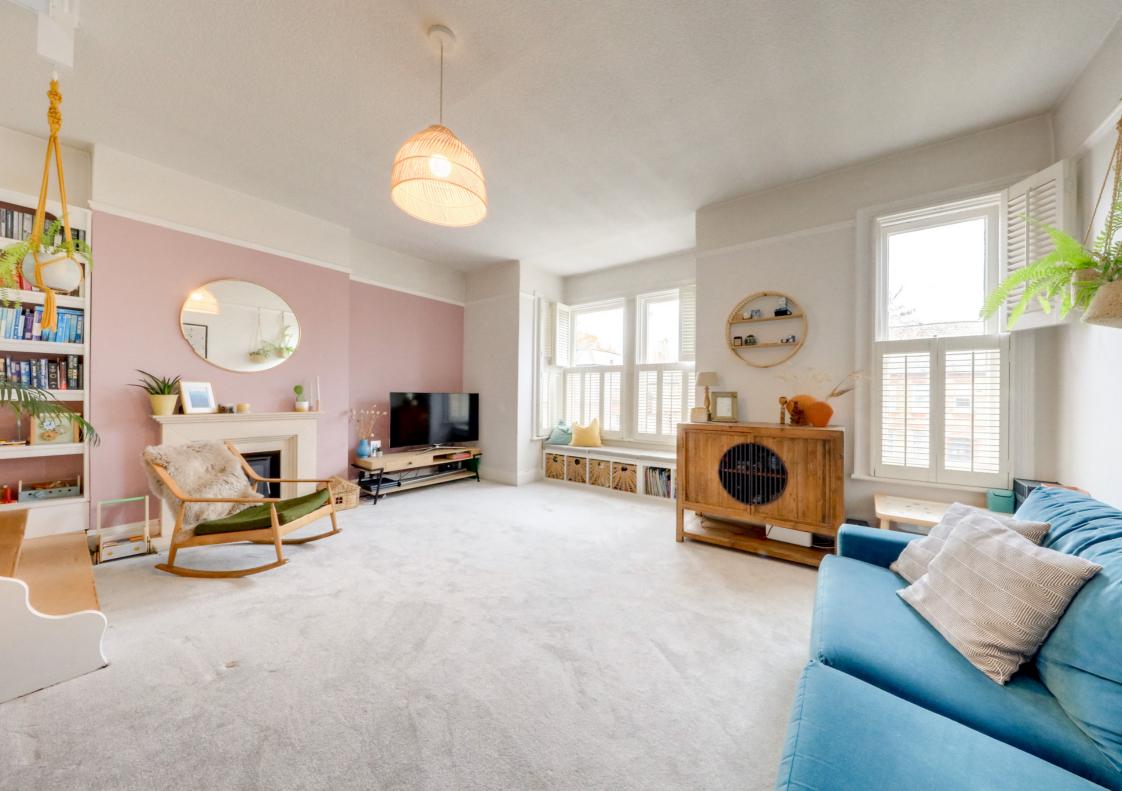

# **Reception Room**

5.53m x 5.43m (18' 2" x 17' 10")

Pendant ceiling light, double-glazed window and bay window with wooden shutters, picture rail, alcove shelving, log burner, hardwood stairs to the loft room, radiator, fitted carpet.