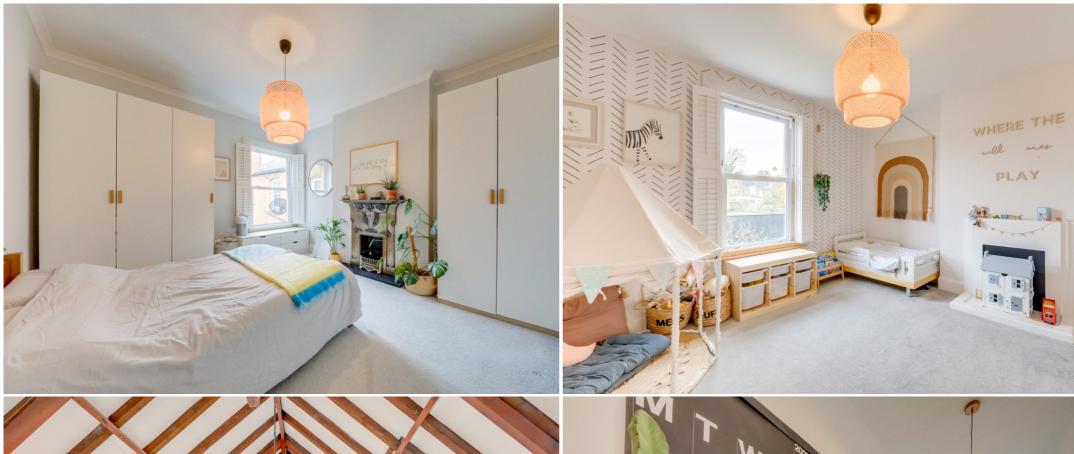

## **Bedroom**

4.22m x 3.66m (13' 10" x 12' 0")

Pendant ceiling light, double-glazed sash window with wooden shutters, fireplace, radiator, fitted carpet.

# **Bedroom**

3.92m x 3.45m (12' 10" x 11' 4")

Pendant ceiling light, double-glazed sash window with wooden shutters, fireplace, radiator, fitted carpet.