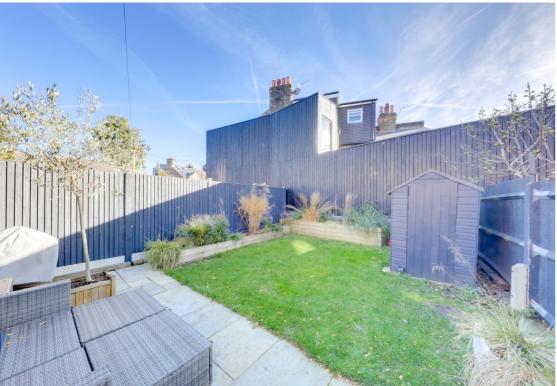

Externally, the flat benefits from a south-east-facing private garden with a patioed area, well-maintained lawn, raised flowerbeds & a garden shed.

APPROX. 1,304SQFT
SOUTH-EAST FACING GARDEN
0.7MI TO CATFORD & CATFORD
BRIDGE STATIONS

### Garden

Tiled area, lawn, flowerbeds, garden shed.

Total Area: 121.2 m² ... 1304 ft²

arla | propertymark PROTECTED PROTECTED

Robert Stanford Estates property particulars are produced in accordance with the Consumer Rights Act (2015) and should not be construed as a contract or offer. The contents of these property particulars are to provide a general illustration only and are inconsequential to any decisions to purchase a property. A potential buyer accepts that all representations made by these particulars are made in good faith on behalf of the seller and require verification by a buyers' legal and professional representatives prior to an exchange of contracts. We offer no guarantees for any structural component, service or appliance and while we make every effort to take accurate measurements and distances, they are illustrative only. Any reliance you place on information within these particulars is therefore strictly at your own risk.