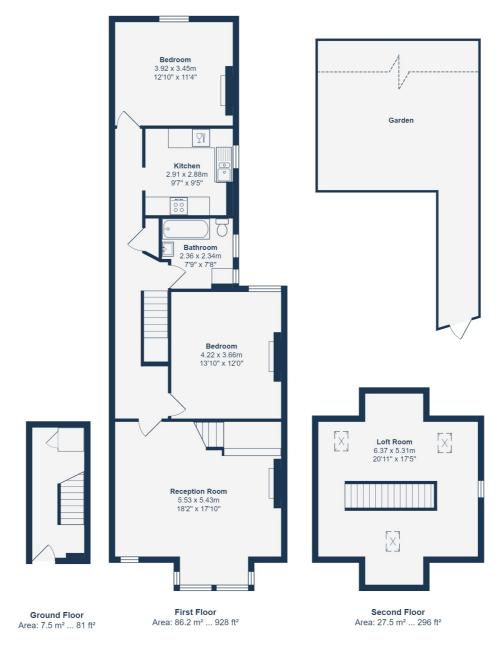

Internally, the property spans over 1,300 sqft across 3 floors. Entering the property, there is a welcoming entrance hall with a handy storage area for coats and shoes and a staircase leading to the main accommodation upstairs. The first floor consists of a large living area with a bay window, a cosy modern fireplace, and stairs leading to the versatile second-floor loft space suitable for a home office or guest room. There are 2 generously proportioned double bedrooms with double-glazed sash windows, a modern kitchen with integrated appliances, and an elegantly designed three-piece bathroom suite.

Externally, the flat benefits from a south-east-facing private garden with a patioed area, well-maintained lawn, raised flowerbeds & a garden shed.

APPROX. 1,304SQFT
SOUTH-EAST FACING GARDEN
0.7MI TO CATFORD & CATFORD
BRIDGE STATIONS

### **GROUND FLOOR**

#### FIRST FLOOR

# **Reception Room**

5.53m x 5.43m (18' 2" x 17' 10")

Pendant ceiling light, double-glazed window and bay window with wooden shutters, picture rail, alcove shelving, log burner, hardwood stairs to the loft room, radiator, fitted carpet.

## **Bedroom**

4.22m x 3.66m (13' 10" x 12' 0")

Pendant ceiling light, double-glazed sash window with wooden shutters, fireplace, radiator, fitted carpet.

# **Bedroom**

3.92m x 3.45m (12' 10" x 11' 4")

Pendant ceiling light, double-glazed sash window with wooden shutters, fireplace, radiator, fitted carpet.

### Kitchen

2.91m x 2.88m (9' 7" x 9' 5")

Spotlights, double-glazed window, matching base units, laminate top surfaces, granite 1 1/2 sink with drainer, double electric oven, induction hob with overhead fan extractor, integrated dishwasher, radiator, wood effect flooring.

## **Bathroom**

2.36m x 2.34m (7' 9" x 7' 8")

Spotlights, frosted double-glazed window & sash window, vanity sink unit, bathtub with rainfall shower head & tiled splashback, heated towel rail, WC, tiled flooring.

## **Loft Room**

6.37m x 5.31m (20' 11" x 17' 5")

Pendant ceiling light, skylights & double-glazed window, radiator, stripped hardwood floorboards.

### Garden

Tiled area, lawn, flowerbeds, garden shed.

Total Area: 121.2 m² ... 1304 ft²

arla | propertymark PROTECTED PROTECTED

Robert Stanford Estates property particulars are produced in accordance with the Consumer Rights Act (2015) and should not be construed as a contract or offer. The contents of these property particulars are to provide a general illustration only and are inconsequential to any decisions to purchase a property. A potential buyer accepts that all representations made by these particulars are made in good faith on behalf of the seller and require verification by a buyers' legal and professional representatives prior to an exchange of contracts. We offer no guarantees for any structural component, service or appliance and while we make every effort to take accurate measurements and distances, they are illustrative only. Any reliance you place on information within these particulars is therefore strictly at your own risk.