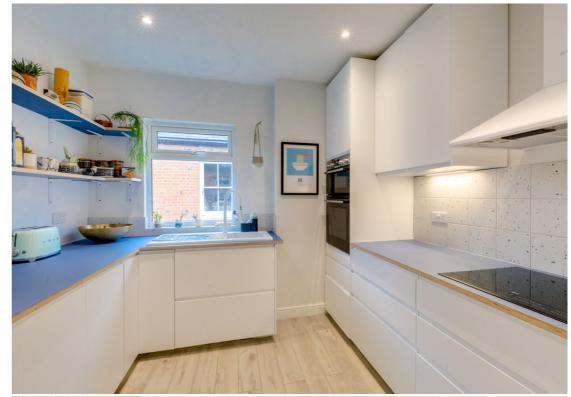

### Kitchen

2.91m x 2.88m (9' 7" x 9' 5")

Spotlights, double-glazed window, matching base units, laminate top surfaces, granite 1 1/2 sink with drainer, double electric oven, induction hob with overhead fan extractor, integrated dishwasher, radiator, wood effect flooring.