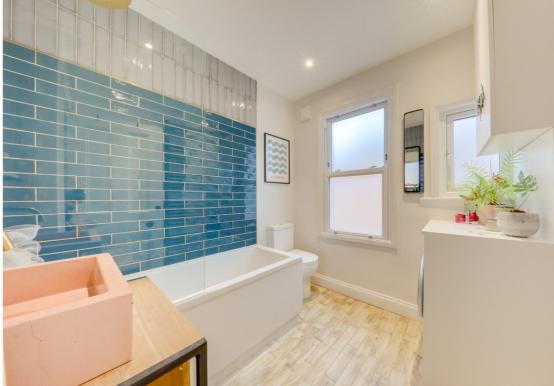

## **Bathroom**

2.36m x 2.34m (7' 9" x 7' 8")

Spotlights, frosted double-glazed window & sash window, vanity sink unit, bathtub with rainfall shower head & tiled splashback, heated towel rail, WC, tiled flooring.