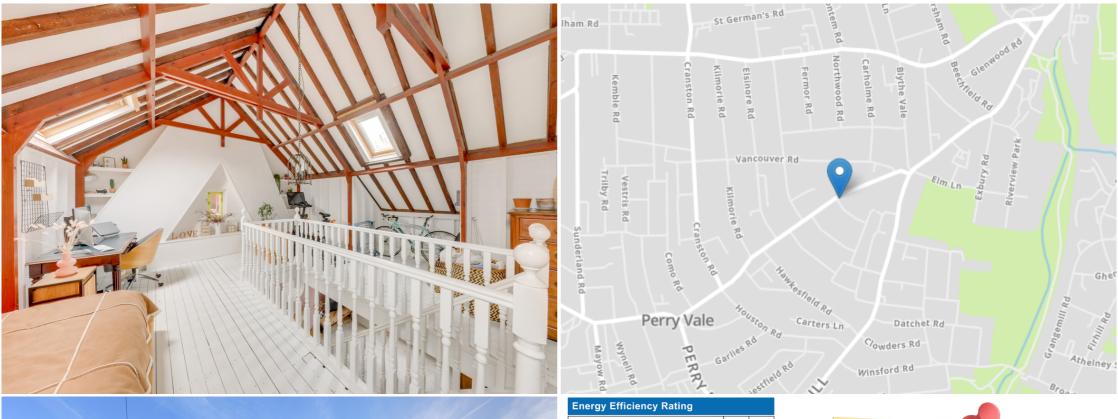

Internally, the property spans over 1,300 sqft across 3 floors. Entering the property, there is a welcoming entrance hall with a handy storage area for coats and shoes and a staircase leading to the main accommodation upstairs. The first floor consists of a large living area with a bay window, a cosy modern fireplace, and stairs leading to the versatile second-floor loft space suitable for a home office or guest room. There are 2 generously proportioned double bedrooms with double-glazed sash windows, a modern kitchen with integrated appliances, and an elegantly designed three-piece bathroom suite.

## **Loft Room**

6.37m x 5.31m (20' 11" x 17' 5")

Pendant ceiling light, skylights & double-glazed window, radiator, stripped hardwood floorboards.