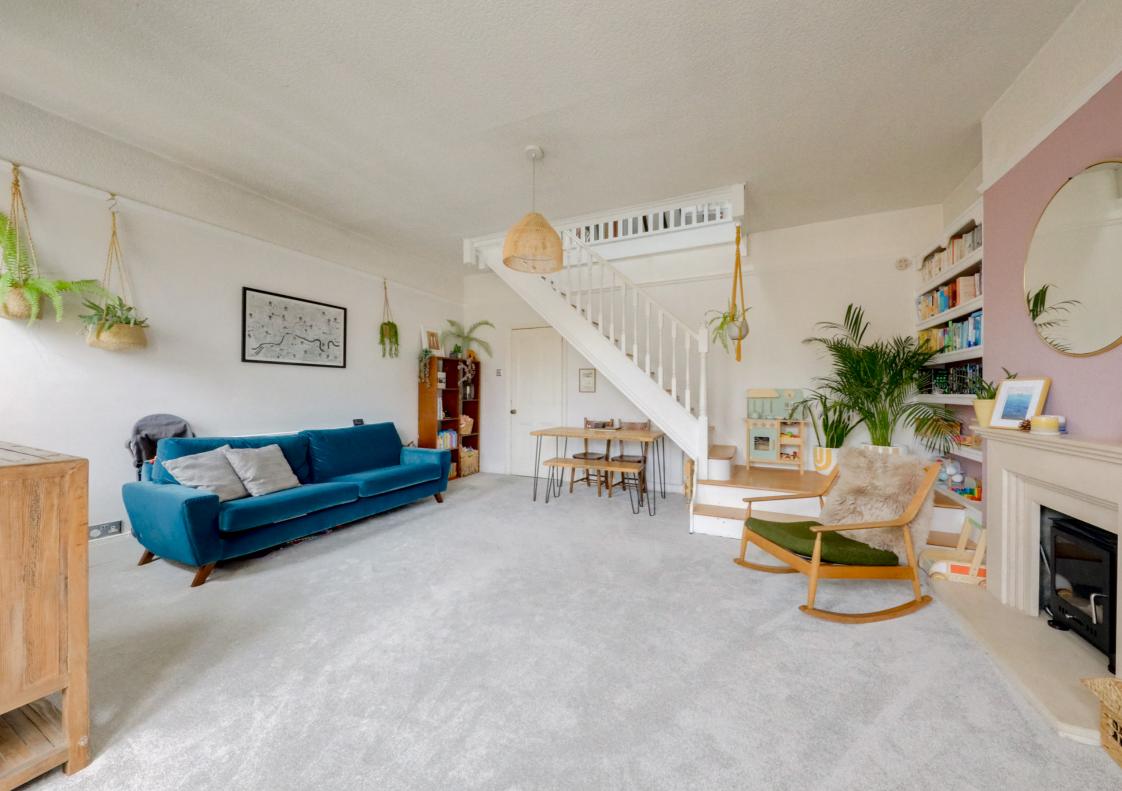

Internally, the property spans over 1,300 sqft across 3 floors. Entering the property, there is a welcoming entrance hall with a handy storage area for coats and shoes and a staircase leading to the main accommodation upstairs. The first floor consists of a large living area with a bay window, a cosy modern fireplace, and stairs leading to the versatile second-floor loft space suitable for a home office or guest room. There are 2 generously proportioned double bedrooms with double-glazed sash windows, a modern kitchen with integrated appliances, and an elegantly designed three-piece bathroom suite.

# **Reception Room**

5.53m x 5.43m (18' 2" x 17' 10")

Pendant ceiling light, double-glazed window and bay window with wooden shutters, picture rail, alcove shelving, log burner, hardwood stairs to the loft room, radiator, fitted carpet.

## **Bedroom**

4.22m x 3.66m (13' 10" x 12' 0")

Pendant ceiling light, double-glazed sash window with wooden shutters, fireplace, radiator, fitted carpet.

# **Bedroom**

3.92m x 3.45m (12' 10" x 11' 4")

Pendant ceiling light, double-glazed sash window with wooden shutters, fireplace, radiator, fitted carpet.