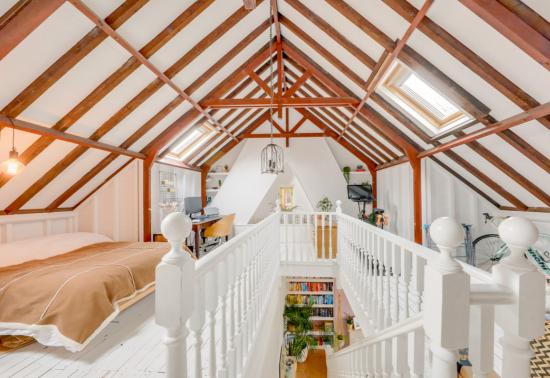

## **Loft Room**

6.37m x 5.31m (20' 11" x 17' 5")

Pendant ceiling light, skylights & double-glazed window, radiator, stripped hardwood floorboards.