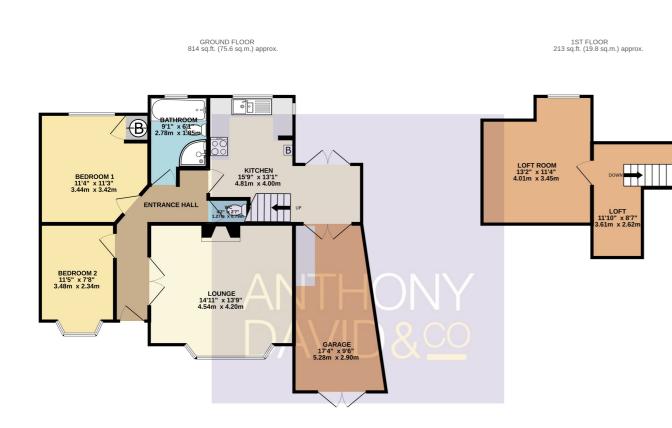

## ANTHONY DAVID&

TOTAL FLOOR AREA : 1027 sq.ft. (95.4 sq.m.) approx.

Whilst every attempt has been made to ensure the accuracy of the floorplan contained here, measurements of doors, windows, rooms and any other items are approximate and no responsibility is taken for any error, omission or mis-statement. This plan is for illustrative purposes only and should be used as such by any prospective purchaser. The services, systems and appliances shown have not been tested and no guarantee as to their operability or efficiency can be given. Made with Metropix #2025

Entrance Hall Doors to

Lounge 4.54m x 4.20m (14' 11" x 13' 9") Kitchen 4.8m x 4.0m (15' 9" x 13' 1") Bedroom One 3.47m x 3.42m (11' 5" x 11' 3") Bedroom Two 3.46m x 2.34m (11' 4" x 7' 8") Bathroom 2.78m x 1.86m (9' 1" x 6' 1") Garage/Utility 5.55m x 2.91m (18' 3" x 9' 7") Garden Westerly aspect Driveway Off road parking x 3 Council Tax Band C