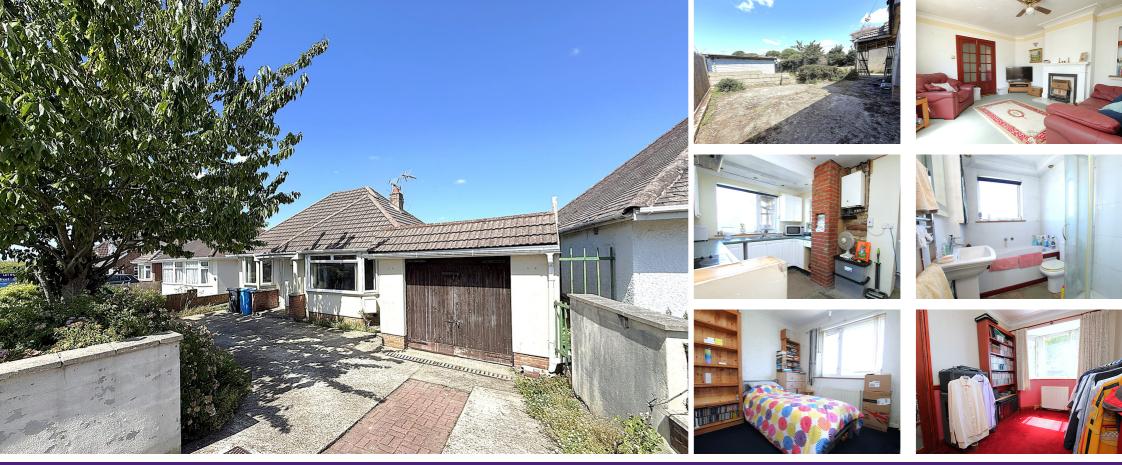

## 37 Pound Lane, Oakdale, Poole, Dorset BH15 3PS

\*\* NO FORWARD CHAIN \*\* A two double bedroom detached bungalow ideally situated on one of Oakdale's most premier road a short distance away from local shops, amenities and schools. The property is in need of modernisation and viewing is essential to not only appreciate its sought after location but also its full potential. The accommodation on offer comprises: lounge, kitchen, bathroom and separate cloakroom. Externally the property has a courtyard westerly aspect paved garden. To the front the driveway provides off road parking, which in turn leads to a garage/utility. Further features of this 'DIY delight' include: feature fire place to lounge, good sized loft space, gas central heating and UPVC double glazing.