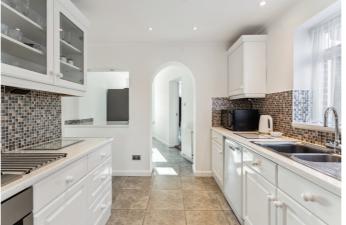

The kitchen offers plenty of eye and base level units with an integrated gas hob. This property also benefits from an added area with a breakfast bar, a perfect space for your morning coffee. This room has ample floor space providing room for your fridge freezer.