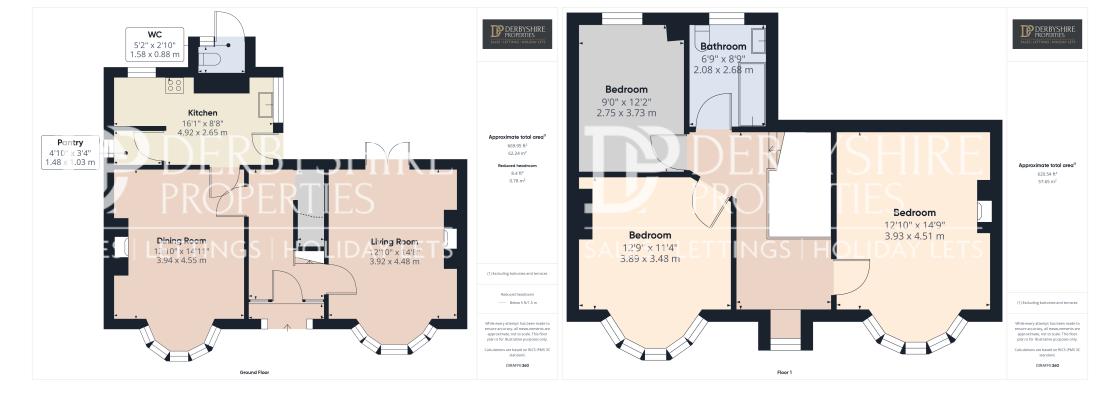

## **PROPERTY DESCRIPTION**

Derbyshire Properties are delighted to present this beautiful period detached property located in extremely highly regarded area. The property sets upon a sizable plot offering extensive gardens to the rear with access off of both 'Becksitch Lane' and 'Prospect Drive'. Positioned close to Belper town centre and offering superb elevated views over the Chevin' makes this a highly desirable property. Briefly comprises of :- entrance storm porch, spacious reception hall with stunning Minton tiled floor, dual aspect lounge, beautiful sitting room with feature bay window and fireplace, kitchen. To the first floor a galleried landing leads to.:- 3 double bedrooms and family bathroom. We recommend an early internally inspection to avoid disappointment of property that Will generate high levels of interest