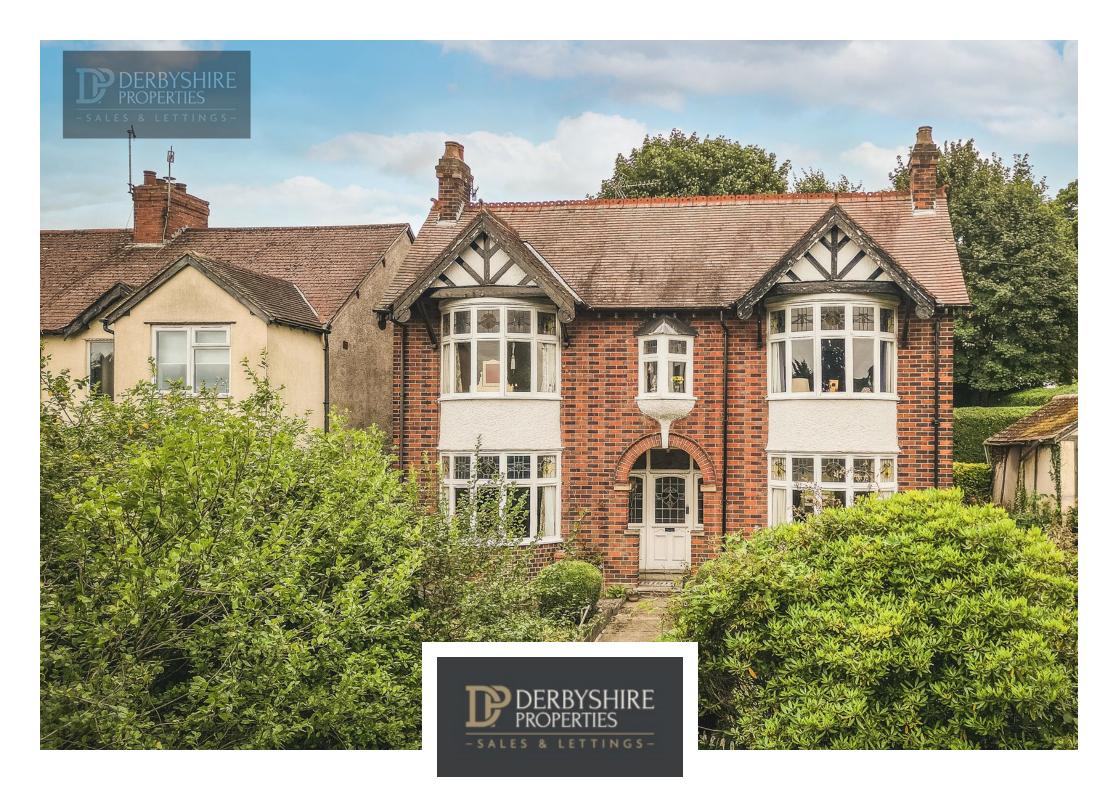

## Prospect Drive, Belper, Derbyshire DE56 1UY £450,000 - Freehold

## **PROPERTY DESCRIPTION**

Derbyshire Properties are delighted to present this beautiful period detached property located in extremely highly regarded area. The property sets upon a sizable plot offering extensive gardens to the rear with access off of both 'Becksitch Lane' and 'Prospect Drive'. Positioned close to Belper town centre and offering superb elevated views over the Chevin' makes this a highly desirable property. Briefly comprises of :- entrance storm porch, spacious reception hall with stunning Minton tiled floor, dual aspect lounge, beautiful sitting room with feature bay window and fireplace, kitchen. To the first floor a galleried landing leads to.:- 3 double bedrooms and family bathroom. We recommend an early internally inspection to avoid disappointment of property that Will generate high levels of interest

## POINTS OF INTEREST

- Stunning Period Detached Family Home
- Approximately 0.6 Acre Plot
- x2 Vehicle Access Points
- Charm and Character Throughout
- Elevated Views Across Belper

- Parking For Numerous Vehicles
- Potential To Extend (Subject To Planning Permission)
- Ideal Family Home
- Extremely Sought After Location
- COUNCIL TAX BAND D