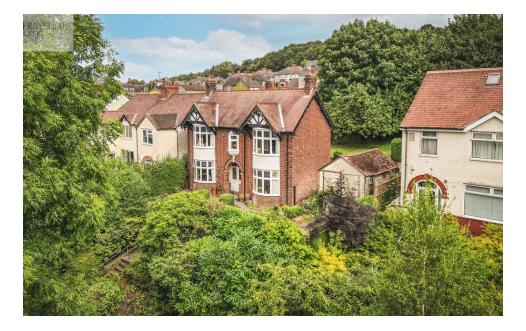

## **PROPERTY DESCRIPTION**

Derbyshire Properties are delighted to present this beautiful period detached property located in extremely highly regarded area. The property sets upon a sizable plot offering extensive gardens to the rear with access off of both 'Becksitch Lane' and 'Prospect Drive'. Positioned close to Belper town centre and offering superb elevated views over the Chevin' makes this a highly desirable property. Briefly comprises of :- entrance storm porch, spacious reception hall with stunning Minton tiled floor, dual aspect lounge, beautiful sitting room with feature bay window and fireplace, kitchen. To the first floor a galleried landing leads to.:- 3 double bedrooms and family bathroom. We recommend an early internally inspection to avoid disappointment of property that Will generate high levels of interest

## POINTS OF INTEREST

- Stunning Period Detached Family Home
- Approximately 0.6 Acre Plot
- x2 Vehicle Access Points
- Charm and Character Throughout
- Elevated Views Across Belper

- Parking For Numerous Vehicles
- Potential To Extend (Subject To Planning Permission)
- Ideal Family Home
- Extremely Sought After Location
- COUNCIL TAX BAND D