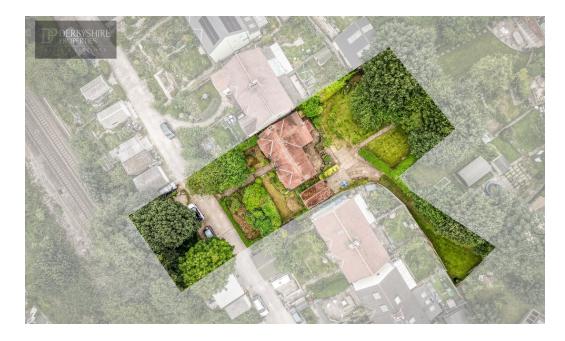

## POINTS OF INTEREST

- Stunning Period Detached Family Home
- Approximately 0.6 Acre Plot
- x2 Vehicle Access Points
- Charm and Character Throughout
- Elevated Views Across Belper

- Parking For Numerous Vehicles
- Potential To Extend (Subject To Planning Permission)
- Ideal Family Home
- Extremely Sought After Location
- COUNCIL TAX BAND D