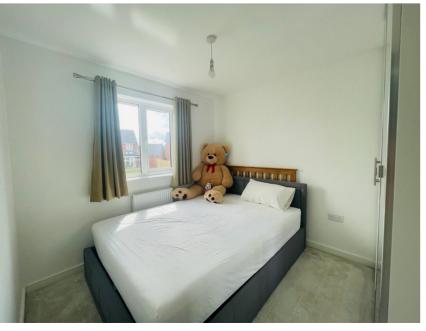

### Bedroom one

8' 9'' x 11' 2'' (2.67m x 3.40m) Double glazed window to front elevation and gas central heating radiator.

# Bedroom two

8' 9" x 10' 0" (2.67m x 3.05m) Double glazed window to rear elevation and gas central heating radiator.

#### Bedroom three

Double glazed window to rear elevation and gas central heating radiator.