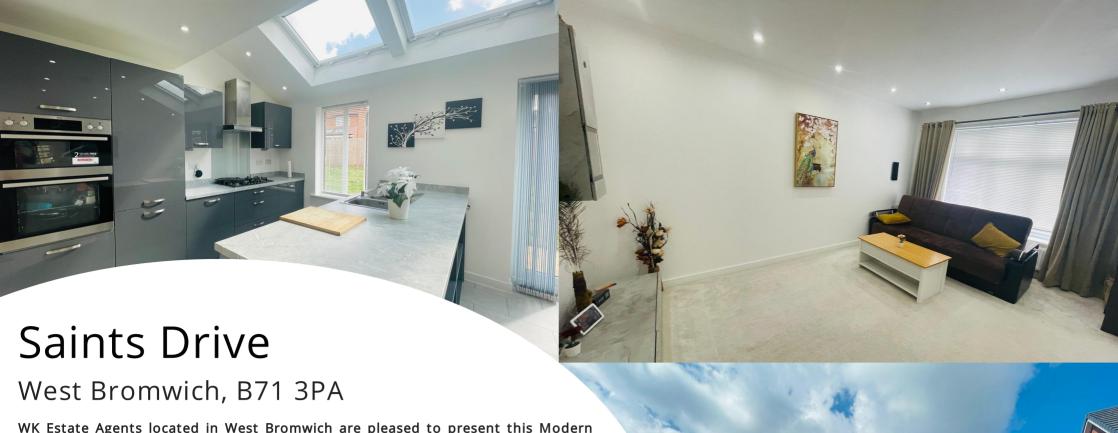

### Lounge

9' 11" x 14' 9" (3.02m x 4.50m) Double glazed window to front elevation, gas central heating radiator, tiled floor and spot lighting to ceiling.

#### Kitchen/diner

13' 4" encorp door recess x 17' 6" into units (4.06m x 5.33m) Housing a range of wall and base units with work surfaces over. One and a half bowl sink drainer with partial tiling to splash backs. Electric oven and gas hob with cooker hood over. Storage cupboard housing gas central heating boiler, intergrated fridge/freezer and space for domestic appliances. Double glazed window to rear elevation, double glazed sky lights, double glazed french doors to rear elevation, gas central heating radiator, tiled floor and spot lighting to ceiling.