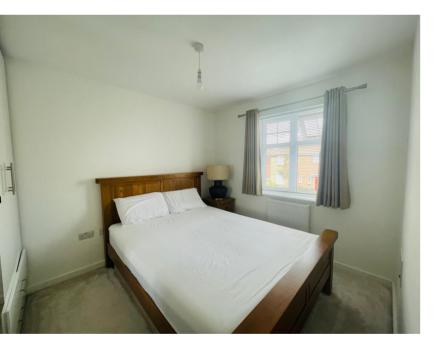

### Bedroom one

8' 9'' x 11' 2'' (2.67m x 3.40m) Double glazed window to front elevation and gas central heating radiator.

# Bedroom two

8' 9" x 10' 0" (2.67m x 3.05m) Double glazed window to rear elevation and gas central heating radiator.

#### Bedroom three

Double glazed window to rear elevation and gas central heating radiator.