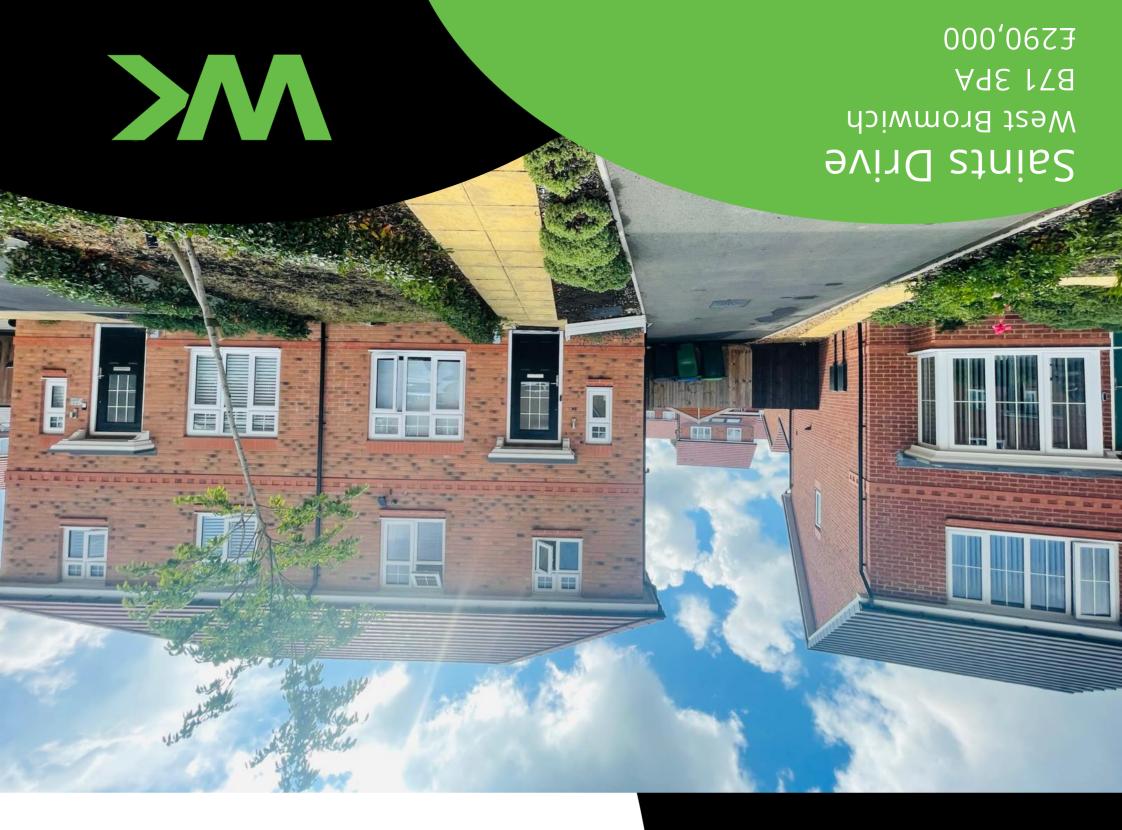

# FRONT ELEVATION

The property is approached via a paved pathway with lawned garden and off road parking.

#### **REAR ELEVATION**

Paved patio area with lawned garden, wooden garden shed and access to the front elevation.