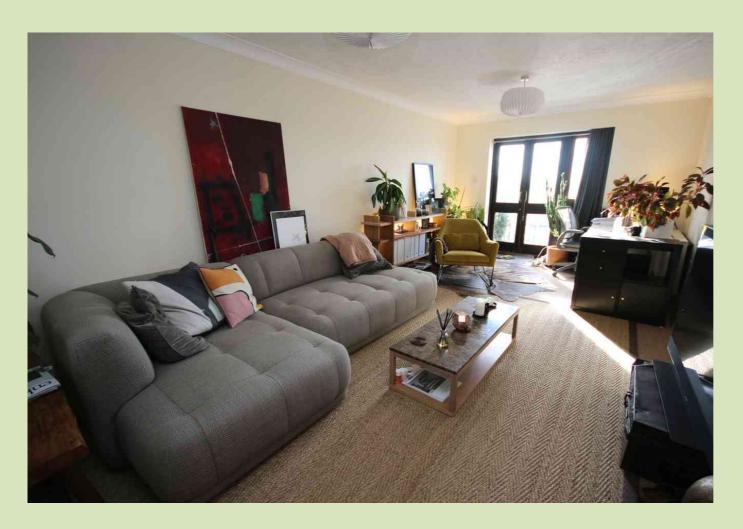

# SITTING ROOM/DINING ROOM

6.59m max x 3.32m (21' 7" x 10' 11") Storage heater, double doors leading balcony with river views, door into