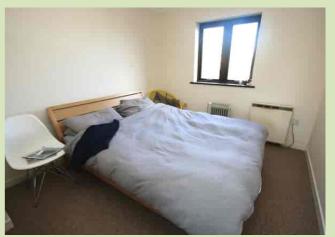

# **BEDROOM 1**

4.02m max x 2.85m (13' 2" x 9' 4") Sealed unit double glazed window to front aspect, storage heater and telephone point.

#### **BEDROOM 2**

2.73m x 2.09m (8' 11" x 6' 10") Panelled heater, sealed unit double glazed window to front aspect.