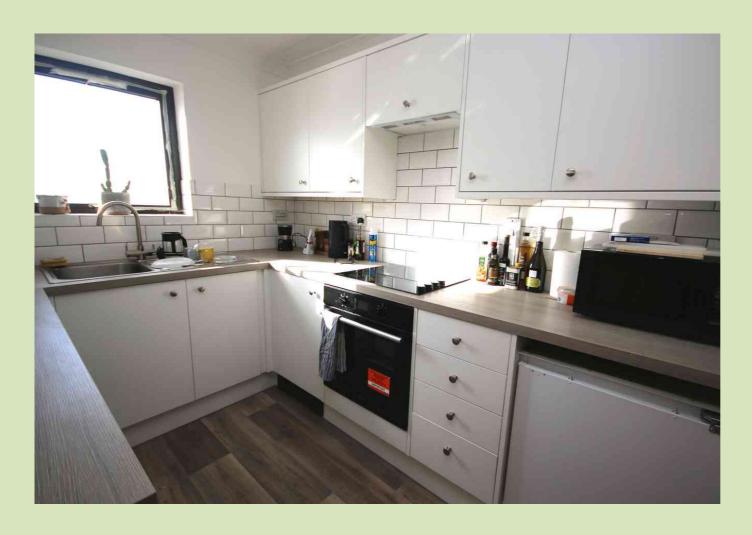

# **KITCHEN**

3.65m max into recess x 2.21m (12' 0" x 7' 3") Worktops to 3 sides with stainless steel sink unit and chrome mixer tap, tiled splashbacks, white coloured cupboards and drawers under, worktop with Hotpoint inset 4 ring hob and Hotpoint electric oven, washing machine and space for fridge freezer, wood effect laminate flooring, sealed double glazed window with river views, walk-in airing cupboard with hot water cylinder and shelving.