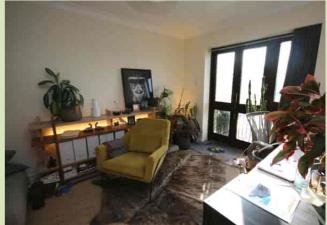

# SITTING ROOM/DINING ROOM

6.59m max x 3.32m (21' 7" x 10' 11") Storage heater, double doors leading balcony with river views, door into