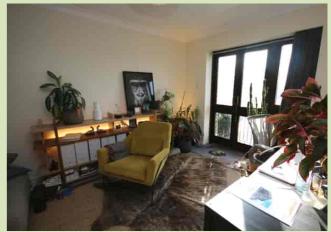

# SITTING ROOM/DINING ROOM

6.59m max x 3.32m (21' 7" x 10' 11") Storage heater, double doors leading balcony with river views, door into