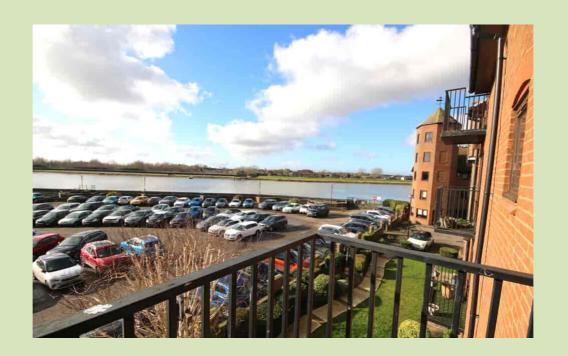

The accommodation briefly comprises: entrance hall, kitchen, sitting room/dining room with balcony providing views over the river, two bedrooms and a bathroom. Outside, the property has a designated parking space.

# SITTING ROOM/DINING ROOM

6.59m max x 3.32m (21' 7" x 10' 11") Storage heater, double doors leading balcony with river views, door into