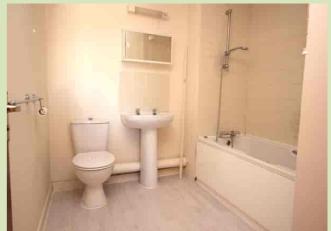

# **BATHROOM**

2.50m x 2.23m (8' 2" x 7' 4") Three piece white suite comprising panelled bath with mixer tap and shower attachment, pedestal wash hand basin with tiled splashback, low level WC, extractor fan, wood effect flooring, electric heater and shaver light.