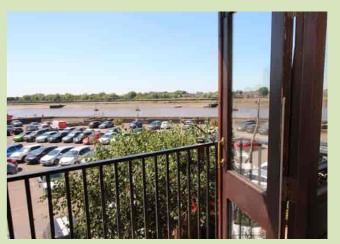

The accommodation briefly comprises: entrance hall, kitchen, sitting room/dining room with balcony providing views over the river, two bedrooms and a bathroom. Outside, the property has a designated parking space.

# SITTING ROOM/DINING ROOM

6.59m max x 3.32m (21' 7" x 10' 11") Storage heater, double doors leading balcony with river views, door into