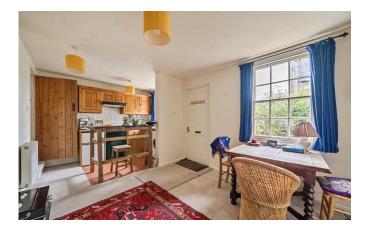

## Description

This charming cottage is situated in an incredibly sought after, secluded location and is just a few minutes walk from the Town Centre. The property is accessed via a gated pedestrian entrance and enjoys a south facing courtyard overlooking Glastonbury Methodist Church. The open plan kitchen/living room has a southerly aspect and features two sash windows. There is also a flame effect fire in the centre of this room. Two bedrooms and the bathroom are located on the first floor. The larger bedroom has built in cupboard space. The low maintenance courtyard is situated at the front of the cottage and overlooks the Methodist Church.