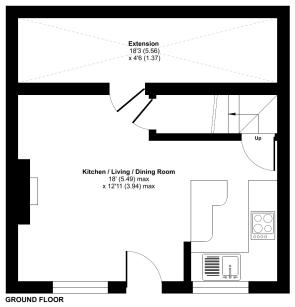

### Summerhouse Orchard, Glastonbury, BA6

Approximate Area = 562 sq ft / 52.2 sq m For identification only - Not to scale

Floor plan produced in accordance with RICS Property Measurement Standards incorporating International Property Measurement Standards (IPMS2 Residential). @nlchecom 2023. Produced for Cooper and Tanner. REF: 1027229