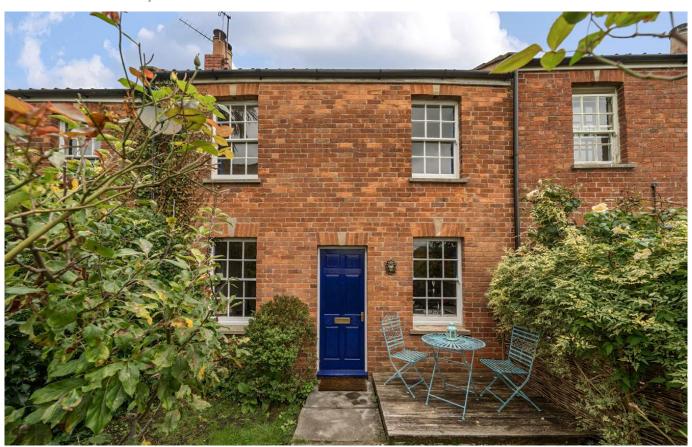

## Description

This charming cottage is situated in an incredibly sought after, secluded location and is just a few minutes walk from the Town Centre. The property is accessed via a gated pedestrian entrance and enjoys a south facing courtyard overlooking Glastonbury Methodist Church. The open plan kitchen/living room has a southerly aspect and features two sash windows. There is also a flame effect fire in the centre of this room. Two bedrooms and the bathroom are located on the first floor. The larger bedroom has built in cupboard space. The low maintenance courtyard is situated at the front of the cottage and overlooks the Methodist Church.

#### **Features**

- NO ONWARD CHAIN
- Rarely available, centrally located cottage
- Gated access
- Original SASH WINDOWS
- Tranquil location, away from busy roads
- Residents communal green (Church owned)
- Full of character and charm
- Freehold Council Tax Band B