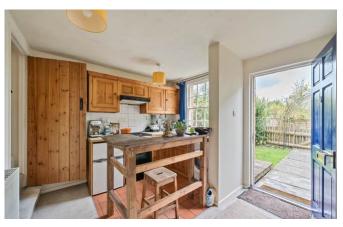

## Description

This charming cottage is situated in an incredibly sought after, secluded location and is just a few minutes walk from the Town Centre. The property is accessed via a gated pedestrian entrance and enjoys a south facing courtyard overlooking Glastonbury Methodist Church. The open plan kitchen/living room has a southerly aspect and features two sash windows. There is also a flame effect fire in the centre of this room. Two bedrooms and the bathroom are located on the first floor. The larger bedroom has built in cupboard space. The low maintenance courtyard is situated at the front of the cottage and overlooks the Methodist Church.