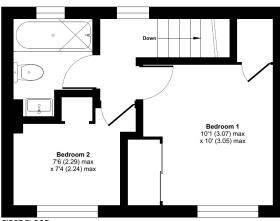

### Summerhouse Orchard, Glastonbury, BA6

Approximate Area = 562 sq ft / 52.2 sq m For identification only - Not to scale

Floor plan produced in accordance with RICS Property Measurement Standards incorporating International Property Measurement Standards (IPMS2 Residential). @nlchecom 2023. Produced for Cooper and Tanner. REF: 1027229