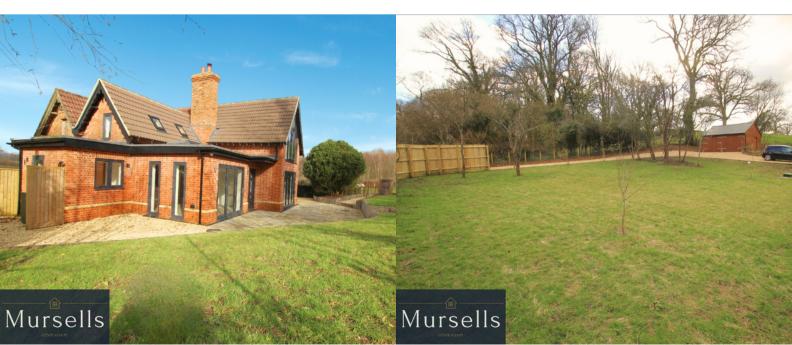

Upstairs there are three bedrooms. The master bedroom has a Juliette balcony giving spectacular views over the garden and surrounding countryside. There is an en-suite shower room to this room and a family bathroom, both of which benefit from the luxury of underfloor heating.

Outside, the landscaped garden is a delightful space for relaxing overlooking the adjacent open countryside.

This countryside house has been completed renovated from top to bottom with new windows, new heating systems, complete rewire including CCTV system and offered for sale with No Forward Chain, don't miss this great opportunity to make this stunning modern property your new home! Book your appointment to view internally by contacting Mursells Estate Agents.