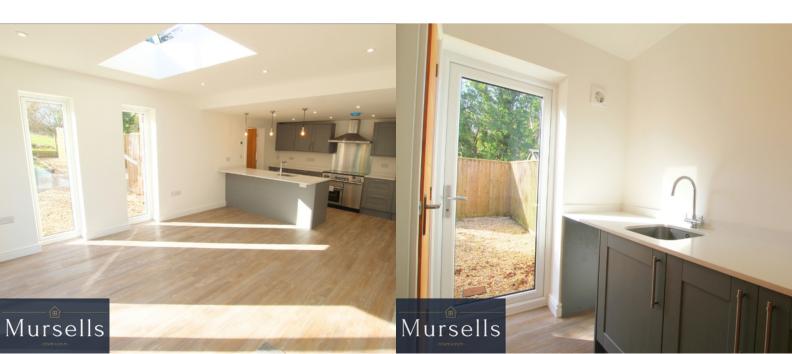

The property is approached via secure electric gates leading to a large driveway providing off road parking for several vehicles, together with a double garage/workshop.

Through the front door is the large kitchen/dining room. This room is filled with natural light and is a great room for entertaining, with its underfloor heating, range of high quality units having integrated appliances and bi-fold doors leading onto a patio area into the garden for al fresco dining. The luxury of underfloor heating extends into the spacious living room that also has a fitted log burner electric fire giving this room the cosy feel. Bi-fold doors to the garden and stairs to the first floor. There is a room off the living room, which would make an ideal study or fourth/guest bedroom. Completing the downstairs accommodation is the practical and functional utility room and convenient downstairs w.c.