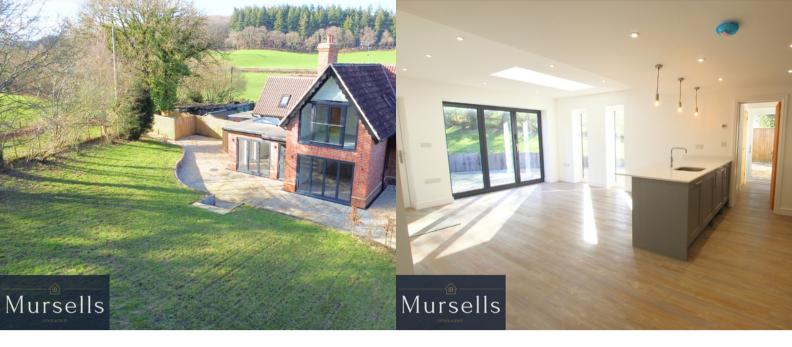

## **PROPERTY DESCRIPTION**

Mursells Estate Agents are excited to offer this fantastic semi-detached cottage, which has been renovated throughout to create a wonderful modern home in the countryside between Lytchett Matravers and Sturminster Marshall.

The property is approached via secure electric gates leading to a large driveway providing off road parking for several vehicles, together with a double garage/workshop.

Through the front door is the large kitchen/dining room. This room is filled with natural light and is a great room for entertaining, with its underfloor heating, range of high quality units having integrated appliances and bi-fold doors leading onto a patio area into the garden for al fresco dining. The luxury of underfloor heating extends into the spacious living room that also has a fitted log burner electric fire giving this room the cosy feel. Bi-fold doors to the garden and stairs to the first floor. There is a room off the living room, which would make an ideal study or fourth/guest bedroom. Completing the downstairs accommodation is the practical and functional utility room and convenient downstairs w.c.