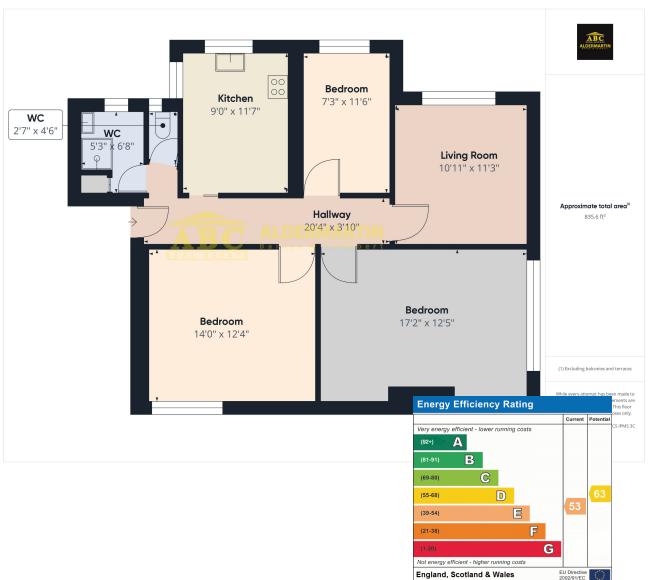

Covering over 800SQFT this property comprises 3 double bedrooms, large living/reception room, separate fully fitted kitchen, family bathroom and separate W/C. This property is in need of modernisation.

Further benefits include off street parking and a front communal garden.

This property is leasehold with a current lease length of 51 years unexpired and therefore would require renewing.

EPC Rating E

Council Tax Band C