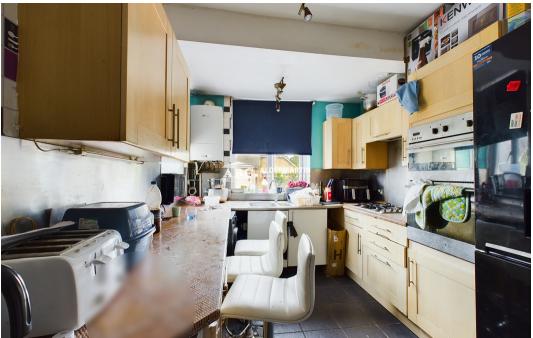

Covering over 800SQFT this property comprises 3 double bedrooms, large living/reception room, separate fully fitted kitchen, family bathroom and separate W/C. This property is in need of modernisation.