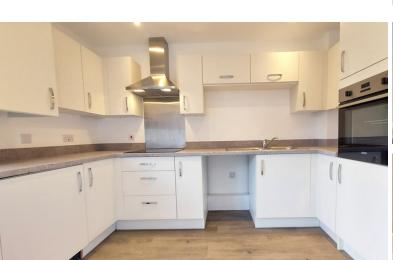

## KITCHEN/BREAKFAST

15' 7" x 12' 0" (4.75m x 3.66m) (approx.) L- Shape kitchen fitted with a range of base and eye level units, stainless steel sink unit with mixer tap, upstands, integrated oven, hob, extractor fan, plumbing and space for washing machine, fridge freezer space, radiator, amtico flooring and UPVC French doors to garden.