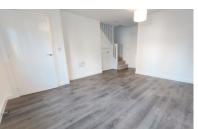

## LOUNGE/DINER

16' 9" x 12' 8" (5.11m x 3.86m) (approx.) UPVC window to Fitted with a three piece suite comprising WC, wash hand front, radiator, amtico flooring, stairs to first floor and cupboard under stairs.