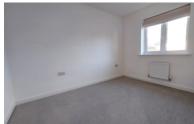

## **BEDROOM ONE**

10' 11" x 10' 9" (3.33m x 3.28m) (approx.) UPVC window to rear, radiator and cupboard.

### **BEDROOM TWO**

10' 1" x 8' 3" (3.07m x 2.51m) (approx.) UPVC window to front and radiator.

## **BEDROOM THREE**

7' 0" x 6' 8" (2.13m x 2.03m) (approx.) UPVC window to front and radiator.