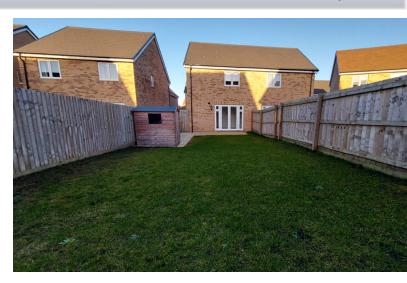

### OUTSIDE

Driveway to side with off road parking.

The oversized rear garden is mainly laid to lawn with paved patio, enclosed by fencing and gated side access.