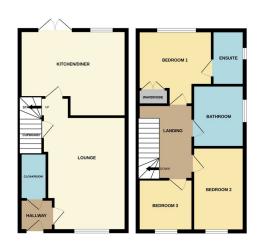

#### **ENTRANCE HALL**

Composite door to front, radiator and Amtico flooring.

### **CLOAKROOM**

Fitted with a two piece suite comprising WC and wash hand basin, part tiled walls, amtico flooring, radiator and extractor

## LOUNGE/DINER

16' 9" x 12' 8" (5.11m x 3.86m) (approx.) UPVC window to Fitted with a three piece suite comprising WC, wash hand front, radiator, amtico flooring, stairs to first floor and cupboard under stairs.

## KITCHEN/BREAKFAST

15' 7" x 12' 0" (4.75m x 3.66m) (approx.) L- Shape kitchen fitted with a range of base and eye level units, stainless steel sink unit with mixer tap, upstands, integrated oven, hob, extractor fan, plumbing and space for washing machine, fridge freezer space, radiator, amtico flooring and UPVC French doors to garden.

#### **LANDING**

Loft access.

## **BEDROOM ONE**

10' 11" x 10' 9" (3.33m x 3.28m) (approx.) UPVC window to rear, radiator and cupboard.

## **ENSUITE**

Fitted with a three piece suite comprising WC, wash hand basin and double shower cubicle, radiator, part tiled walls, extractor fan and UPVC window to side.

### **BEDROOM TWO**

10' 1" x 8' 3" (3.07m x 2.51m) (approx.) UPVC window to front and radiator.

## **BEDROOM THREE**

7' 0" x 6' 8" (2.13m x 2.03m) (approx.) UPVC window to front and radiator.

### **BATHROOM**

basin and bath with shower over, part tiled walls, radiator, extractor fan and UPVC window to side.

## **AGENTS NOTE**

The floorplan is for illustrative purposes only. Fixtures and fittings may not represent the current state of the property. Not to scale and is meant as a guide only.