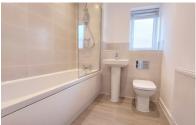

### **BATHROOM**

basin and bath with shower over, part tiled walls, radiator, extractor fan and UPVC window to side.