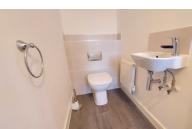

### **CLOAKROOM**

Fitted with a two piece suite comprising WC and wash hand basin, part tiled walls, amtico flooring, radiator and extractor