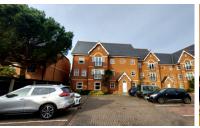

#### OUTSIDE

There are coded pedestrian and vehicular access gates opening into a car park area with an allocated parking space and visitor parking spaces