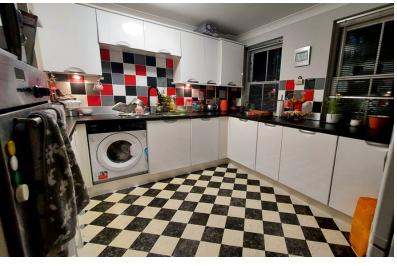

#### **KITCHEN**

11' 7" x 10' 2" (3.53m x 3.10m) (approx.) Fitted with a range of matching base and wall mounted units, cupboards and drawers below fitted work surface, built in four ring gas hob with chimney extractor above, built in oven, built in circular sink with matching circular drainer, plumbing for washing machine, under unit lighting, two UPVC double the lease. full details in branch glazed windows to rear.