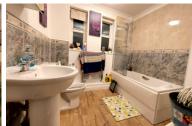

#### **BATHROOM**

Fitted with a three piece suite comprising low level WC, pedestal wash hand basin, bath with mixer tap shower over, UPVC double glazed window to side aspect, chrome towel radiator.