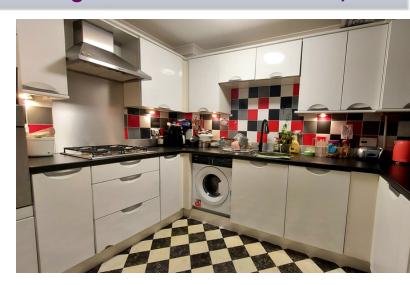

#### **KITCHEN**

11' 7" x 10' 2" (3.53m x 3.10m) (approx.) Fitted with a range of matching base and wall mounted units, cupboards and drawers below fitted work surface, built in four ring gas hob with chimney extractor above, built in oven, built in circular sink with matching circular drainer, plumbing for washing machine, under unit lighting, two UPVC double the lease. full details in branch glazed windows to rear.