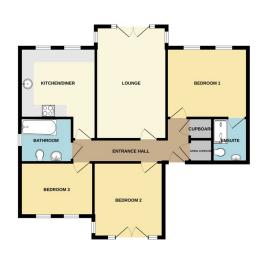

#### **ENTRANCE HALLWAY**

Built in airing cupboard, built in cloaks cupboard, radiator, doors to accommodation.

#### LOUNGE/DINER

17' 3" x 10' 5" (5.26m x 3.17m) (approx.) Two UPVC double glazed windows to side aspect, UPVC double glazed French doors to Juliette balcony, radiator, TV point.

#### **KITCHEN**

11' 7" x 10' 2" (3.53m x 3.10m) (approx.) Fitted with a range of matching base and wall mounted units, cupboards and drawers below fitted work surface, built in four ring gas hob with chimney extractor above, built in oven, built in circular sink with matching circular drainer, plumbing for washing machine, under unit lighting, two UPVC double the lease. full details in branch glazed windows to rear.

#### **BEDROOM 1**

12' 1" x 10' 5" (3.68m x 3.17m) (approx.) Two UPVC double glazed windows to front aspect, radiator.

#### **EN-SUITE SHOWER ROOM**

Fitted three piece suite comprising low level WC, pedestal wash hand basin, shower cubicle, radiator.

#### **BEDROOM 2**

11' 5" x 10' 8" (3.48m x 3.25m) (approx.) UPVC double glazed window to rear aspect, UPVC double glazed French doors to Juliette balcony, radiator.

### **BEDROOM 3**

11' 4" x 8' 0" (3.45m x 2.44m) (approx.) Two UPVC double glazed doors to rear aspect, radiator.

#### **BATHROOM**

Fitted with a three piece suite comprising low level WC, pedestal wash hand basin, bath with mixer tap shower over, UPVC double glazed window to side aspect, chrome towel radiator.

#### **AGENT DETAILS**

The floorplan is for illustrative purposes only. Fixtures and fittings do not represent the current state of the property. Not to scale and is meant as a guide only.