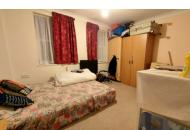

#### **BEDROOM 1**

12' 1" x 10' 5" (3.68m x 3.17m) (approx.) Two UPVC double glazed windows to front aspect, radiator.

#### **BEDROOM 2**

11' 5" x 10' 8" (3.48m x 3.25m) (approx.) UPVC double glazed window to rear aspect, UPVC double glazed French doors to Juliette balcony, radiator.

### **BEDROOM 3**

11' 4" x 8' 0" (3.45m x 2.44m) (approx.) Two UPVC double glazed doors to rear aspect, radiator.