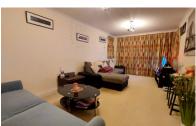

#### LOUNGE/DINER

17' 3" x 10' 5" (5.26m x 3.17m) (approx.) Two UPVC double glazed windows to side aspect, UPVC double glazed French doors to Juliette balcony, radiator, TV point.