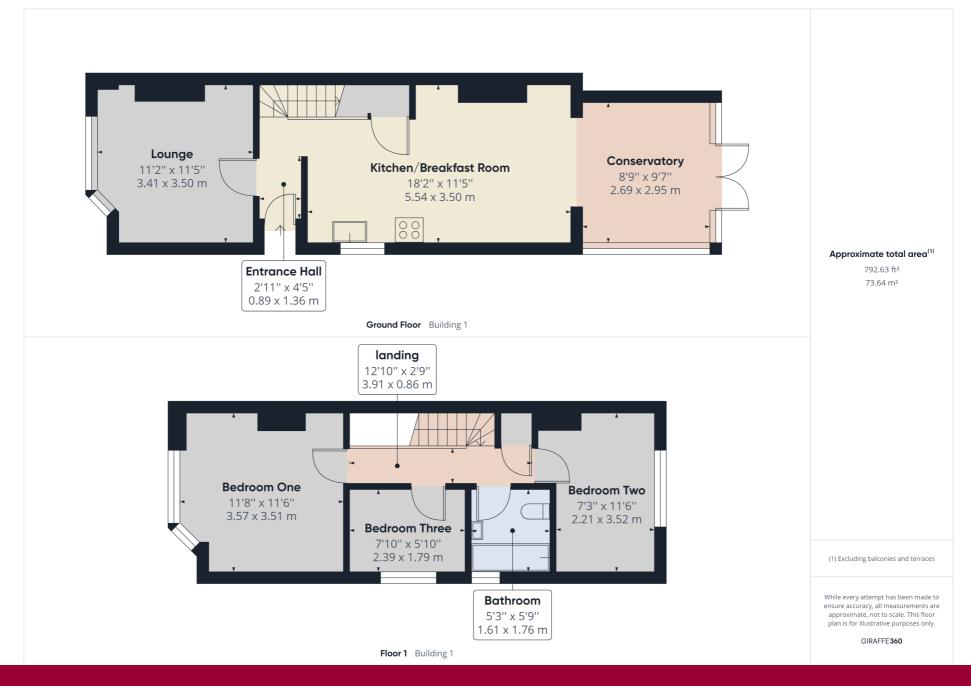

## **Ground Floor**

### Lounge

3.50m max x 3.44m (11' 6" x 11' 3") There is a double glazed window to the front of the property, electric radiator, television point and carpet flooring.

# Kitchen/Breakfast Room

5.56m x 3.50m (18' 3" x 11' 6") This room is open to the conservatory and features a double glazed window to the side of the property. The kitchen comprises a matching range of grey high gloss wall, base and drawer units with Integtated appliances including an electric oven/grill, ceramic hob with an extractor hood over, dishwasher, washing machine and fridge/freezer. There is a sink unit inset to stone effect worktops, breakfast bar area, electric radiator and laminate wood effect flooring.

# Conservatory

3.03m x 2.95m (9' 11" x 9' 8") There are double glazed French doors to the rear garden, wall lights, electric radiator and laminate wood effect flooring.

# First Floor

# Landing

There is a loft hatch, built in cupboard housing the hot water cylinder, carpet flooring and doors leading off to the bedrooms and bathroom.

## **Bedroom One**

3.59 m x 3.53 m (11' 9" x 11' 7") There is a double glazed window to the front of the property, electric radiator, television point and carpet flooring.

32 Belmont Road, Broadstairs, Kent. CT101LA.

#### **Bedroom Two**

 $3.53m \times 2.22m$  extending to  $2.60 (11' 7" \times 7' 3"$  extending to 8'5") There is a double glazed window to the rear of the property, electric radiator, television point and carpet flooring.

### **Bedroom Three**

 $2.40 \text{m} \times 1.79 \text{m}$  (7' 10" x 5' 10") There is a double glazed window to the side of the property, electric radiator and carpet flooring.

### Bathroom

 $1.78 \,\mathrm{m}$  x  $1.63 \,\mathrm{m}$  (5' 10'' x 5' 4") There is a frosted double glazed window to the side of the property, P shaped panel bath with an electric shower over, low level w.c and wash hand basin inset to a vanity unit. There are down lights, ladder style towel radiator, extractor and the walls and floor are fully tiled.