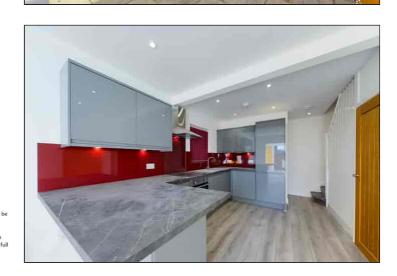

# Kitchen/Breakfast Room

5.56m x 3.50m (18' 3" x 11' 6") This room is open to the conservatory and features a double glazed window to the side of the property. The kitchen comprises a matching range of grey high gloss wall, base and drawer units with Integtated appliances including an electric oven/grill, ceramic hob with an extractor hood over, dishwasher, washing machine and fridge/freezer. There is a sink unit inset to stone effect worktops, breakfast bar area, electric radiator and laminate wood effect flooring.