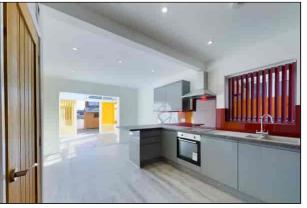

# Kitchen/Breakfast Room

5.56m x 3.50m (18' 3" x 11' 6") This room is open to the conservatory and features a double glazed window to the side of the property. The kitchen comprises a matching range of grey high gloss wall, base and drawer units with Integtated appliances including an electric oven/grill, ceramic hob with an extractor hood over, dishwasher, washing machine and fridge/freezer. There is a sink unit inset to stone effect worktops, breakfast bar area, electric radiator and laminate wood effect flooring.