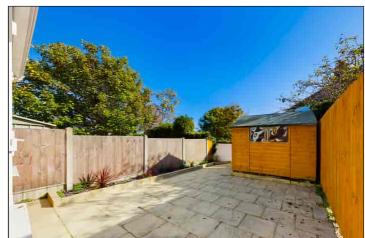

#### Rear Garden

7.15m x 4.75m (23' 5" x 15' 7") This is a landscaped low maintenace paved garden with raised flower beds, side access gate and a timber shed.