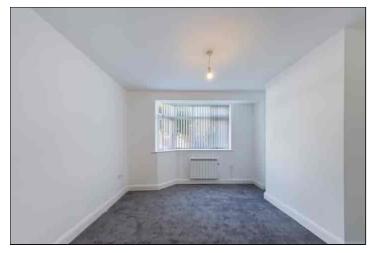

### Lounge

3.50m max x 3.44m (11' 6" x 11' 3") There is a double glazed window to the front of the property, electric radiator, television point and carpet flooring.