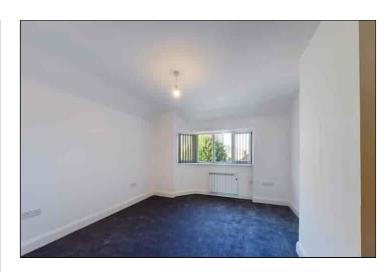

## **Bedroom One**

3.59 m x 3.53 m (11' 9" x 11' 7") There is a double glazed window to the front of the property, electric radiator, television point and carpet flooring.

32 Belmont Road, Broadstairs, Kent. CT101LA.

#### **Bedroom Two**

 $3.53m \times 2.22m$  extending to  $2.60 (11' 7" \times 7' 3"$  extending to 8'5") There is a double glazed window to the rear of the property, electric radiator, television point and carpet flooring.

### **Bedroom Three**

 $2.40 \text{m} \times 1.79 \text{m}$  (7' 10" x 5' 10") There is a double glazed window to the side of the property, electric radiator and carpet flooring.