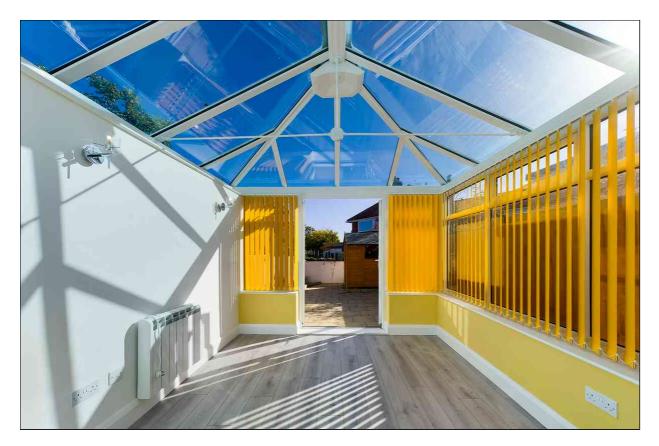

# Conservatory

3.03m x 2.95m (9' 11" x 9' 8") There are double glazed French doors to the rear garden, wall lights, electric radiator and laminate wood effect flooring.