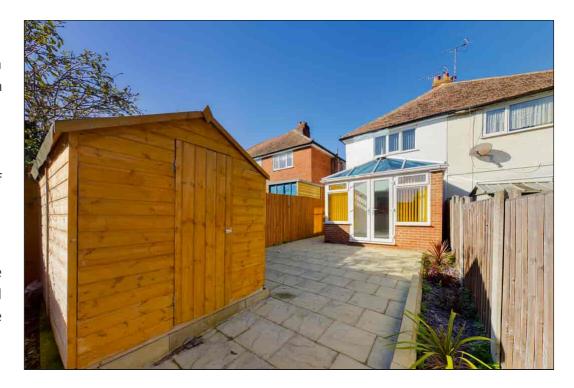

#### Rear Garden

7.15m x 4.75m (23' 5" x 15' 7") This is a landscaped low maintenace paved garden with raised flower beds, side access gate and a timber shed.