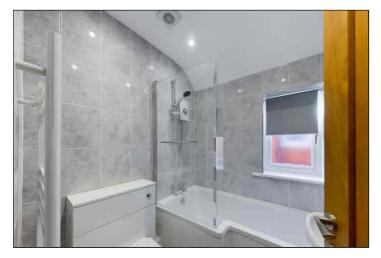

### Bathroom

 $1.78 \,\mathrm{m}$  x  $1.63 \,\mathrm{m}$  (5' 10'' x 5' 4") There is a frosted double glazed window to the side of the property, P shaped panel bath with an electric shower over, low level w.c and wash hand basin inset to a vanity unit. There are down lights, ladder style towel radiator, extractor and the walls and floor are fully tiled.