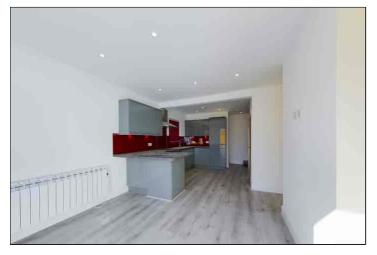

# Kitchen/Breakfast Room

5.56m x 3.50m (18' 3" x 11' 6") This room is open to the conservatory and features a double glazed window to the side of the property. The kitchen comprises a matching range of grey high gloss wall, base and drawer units with Integtated appliances including an electric oven/grill, ceramic hob with an extractor hood over, dishwasher, washing machine and fridge/freezer. There is a sink unit inset to stone effect worktops, breakfast bar area, electric radiator and laminate wood effect flooring.