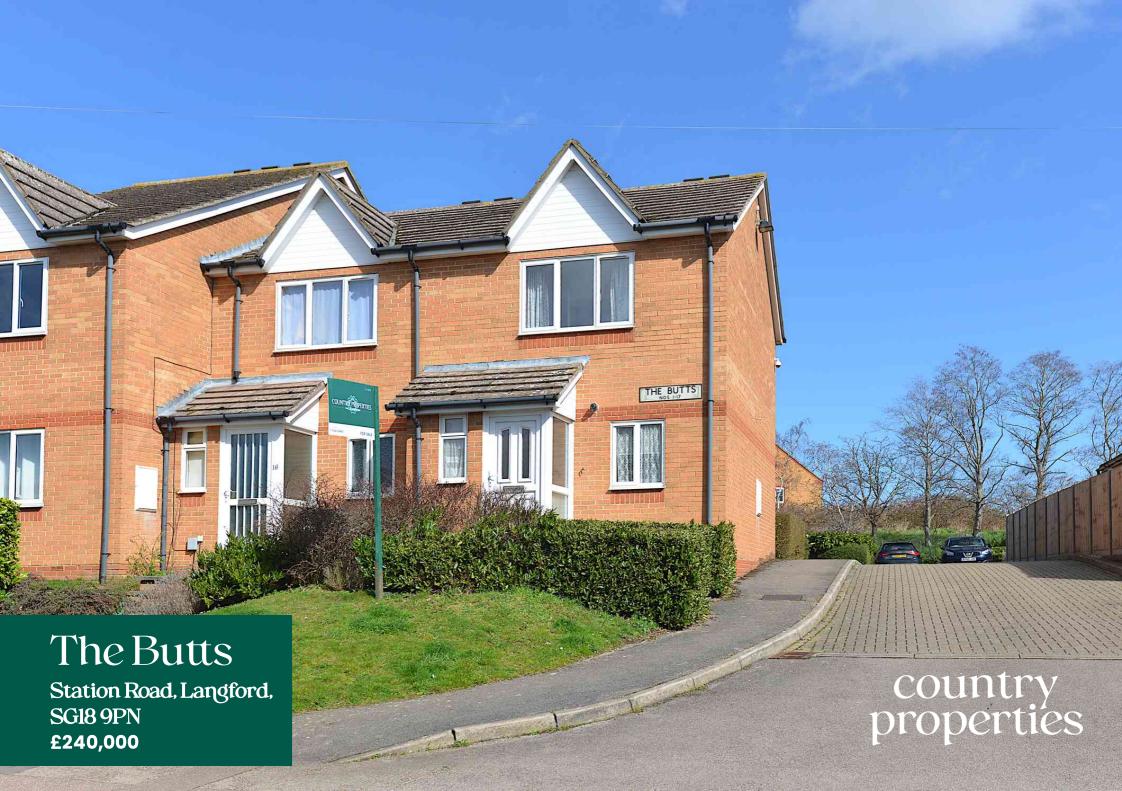

A two bedroom end of terrace property situated in the village of Langford. The property is offered with no onward chain. The property offers two bedrooms and bathroom on the first floor and kitchen and living room on the ground floor, patio doors leading out to a private rear garden. There are two allocated parking spaces to the rear of the property in the carpark.

- Two bedroom leasehold house
- Two allocated parking spaces
- Chain free
- Village location
- Council tax band C
- Two good size bedrooms
- Current lease 89 Years
- Lease being extended to 999 years with minimal ground rent
- EPC D
- Vendor advises the Lease is being extended to 999 years with minimal ground rent