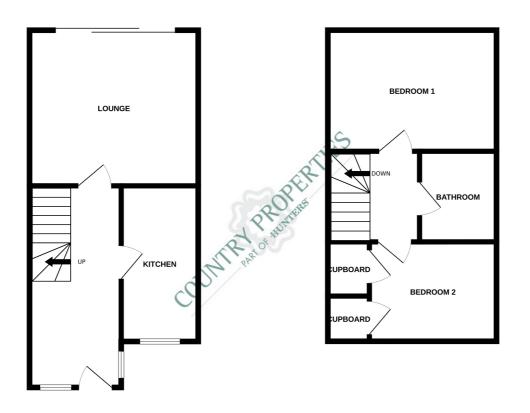

#### **Ground Floor**

**Entrance Hall** 

4.66m x 1.91m (15' 3" x 6' 3")

Lounge

3.86m x 3.64m (12' 8" x 11' 11")

Kitchen

3.57m x 1.82m (11' 9" x 6' 0")

First Floor

Bedroom 1

3.84m x 2.81m (12' 7" x 9' 3")

Bedroom 2

2.93m x 2.26m (9' 7" x 7' 5")

Bathroom

2.lm x 1.78m (6' 11" x 5' 10")

Outside

Front garden

### **Agents Note**

We would advise any buyer to confirm the leasehold information with their legal representative prior to exchange of contracts.

GROUND FLOOR 1ST FLOOR

Winist every attempt has been made to ensure the accuracy of the thorpian contained nete, measurements of doors, windows, comes and any other tems are approximate and no responsibility is taken for any error, omission or mis-statement. This plan is for illustrative purposes only and should be used as such by any prospective purchaser. The services, systems and appliances shown have not be entested and no guarantee as to their operability or efficiency can be given.