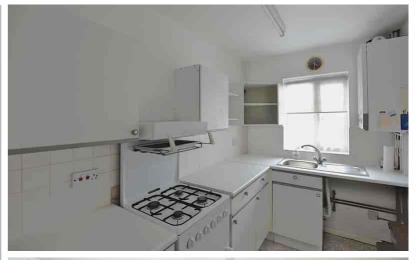

#### **Ground Floor**

**Entrance Hall** 

4.66m x 1.91m (15' 3" x 6' 3")

Lounge

3.86m x 3.64m (12' 8" x 11' 11")

Kitchen

3.57m x 1.82m (11' 9" x 6' 0")

First Floor