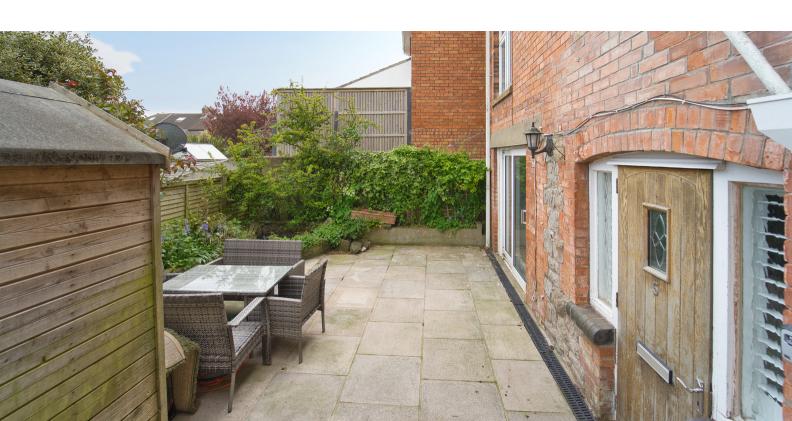

## Outside

Enclosed rear garden predominantly laid to paved patio.

Parking space adjacent to the garden.