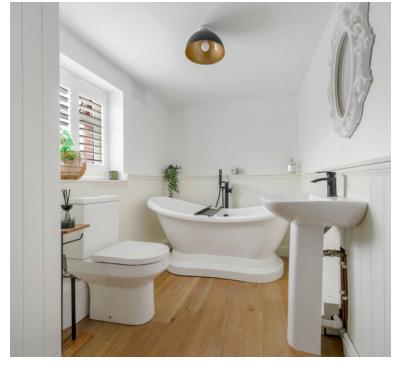

## **Bathroom**

6' 1" x 14' 3" (1.85m x 4.34m)
Double glazed obscure window to side, free standing roll top bath, low level sink, low level WC, cupboard with double glazed obscure window to side and space for washing machine/tumble dryer, two separate cupboards for extra storage, radiator