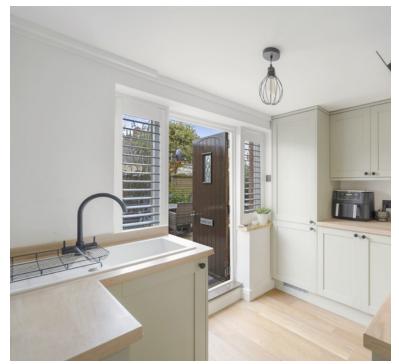

## Kitchen

9' 6" x 14' 3" (2.90m x 4.34m)
Range of wall and base units,
integrated fridge/freezer,
obscure windows to rear, sink
with mixer tap, integrated
electric oven with electric hob
and extractor over