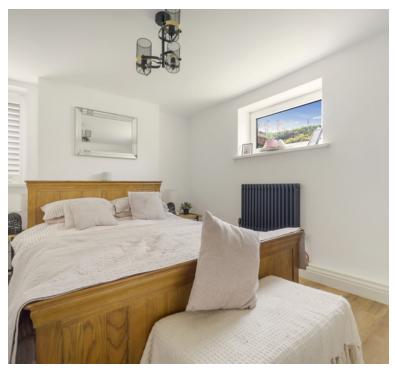

# **Bedroom One**

11' 4" x 9' 10" (3.45m x 3.00m) Double glazed window to front, double glazed obscure window to side, radiator

## **Bedroom Two**

11' 1" x 10' 8" (3.38m x 3.25m)

Double glazed window to front, double glazed obscure window to side, fitted wardrobes, radiator