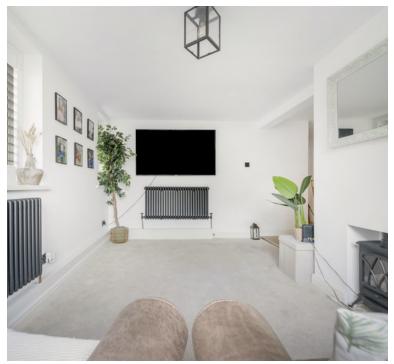

# **Living Room**

9' 7" x 14' 3" (2.92m x 4.34m)
Double glazed sliding patio
doors to rear garden, two
radiators, double glazed
obscure windows to side, open
plan to dining area