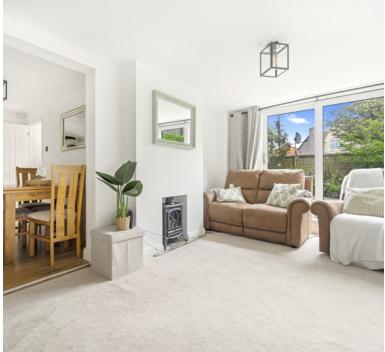

# **Living Room**

9' 7" x 14' 3" (2.92m x 4.34m)
Double glazed sliding patio
doors to rear garden, two
radiators, double glazed
obscure windows to side, open
plan to dining area

# Dining room

10' 3" x 12' 6" (3.12m x 3.81m) Storage cupboard