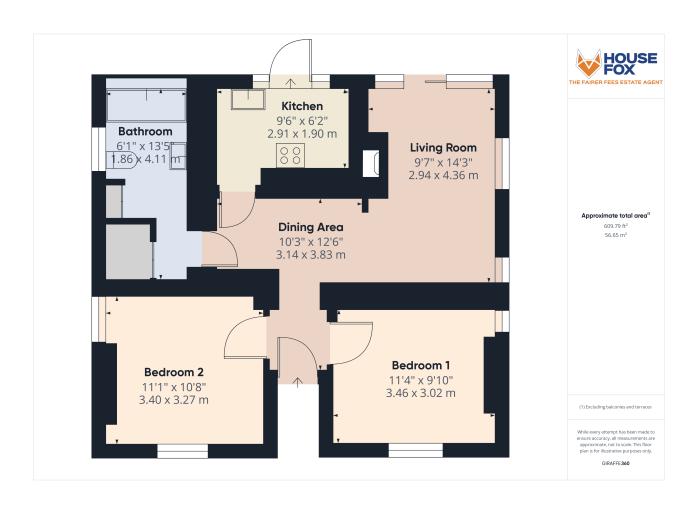

#### **ROOM DESCRIPTIONS**

#### **Entrance**

## Main front door to:

## Kitchen

9' 6" x 14' 3" (2.90m x 4.34m)
Range of wall and base units,
integrated fridge/freezer,
obscure windows to rear, sink
with mixer tap, integrated
electric oven with electric hob
and extractor over

# **Living Room**

9' 7" x 14' 3" (2.92m x 4.34m)
Double glazed sliding patio
doors to rear garden, two
radiators, double glazed
obscure windows to side, open
plan to dining area

# Dining room

10' 3" x 12' 6" (3.12m x 3.81m) Storage cupboard

# **Bedroom One**

11' 4" x 9' 10" (3.45m x 3.00m) Double glazed window to front, double glazed obscure window to side, radiator

## **Bedroom Two**

11' 1" x 10' 8" (3.38m x 3.25m)

Double glazed window to front, double glazed obscure window to side, fitted wardrobes, radiator

## **Bathroom**

6' 1" x 14' 3" (1.85m x 4.34m)
Double glazed obscure window to side, free standing roll top bath, low level sink, low level WC, cupboard with double glazed obscure window to side and space for washing machine/tumble dryer, two separate cupboards for extra storage, radiator

#### FLOORPLAN & EPC