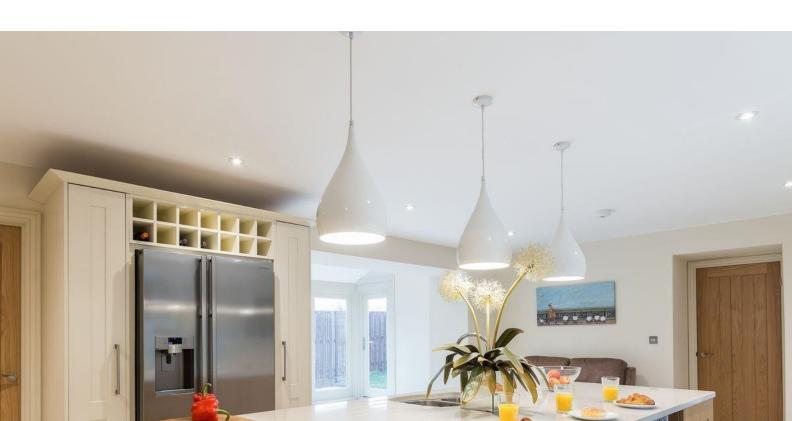

The accommodation briefly comprises; entrance split-level reception hall with cloaks/wc and solid wood flooring, open plan stylish and well designed fitted kitchen / breakfasting area with integrated appliances, a separate utility, open plan lounge with dining room with French doors to garden. To the first floor are three good sized en-suite double bedrooms, the main bedroom having a walk-in dressing room. The exterior comprises a private landscaped walled garden with south facing aspect, courtyard parking via gated entrance.