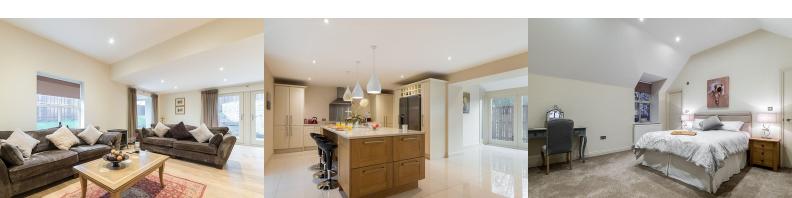

The accommodation briefly comprises; entrance split-level reception hall with cloaks/wc and solid wood flooring, open plan stylish and well designed fitted kitchen / breakfasting area with integrated appliances, a separate utility, open plan lounge with dining room with French doors to garden. To the first floor are three good sized en-suite double bedrooms, the main bedroom having a walk-in dressing room. The exterior comprises a private landscaped walled garden with south facing aspect, courtyard parking via gated entrance.