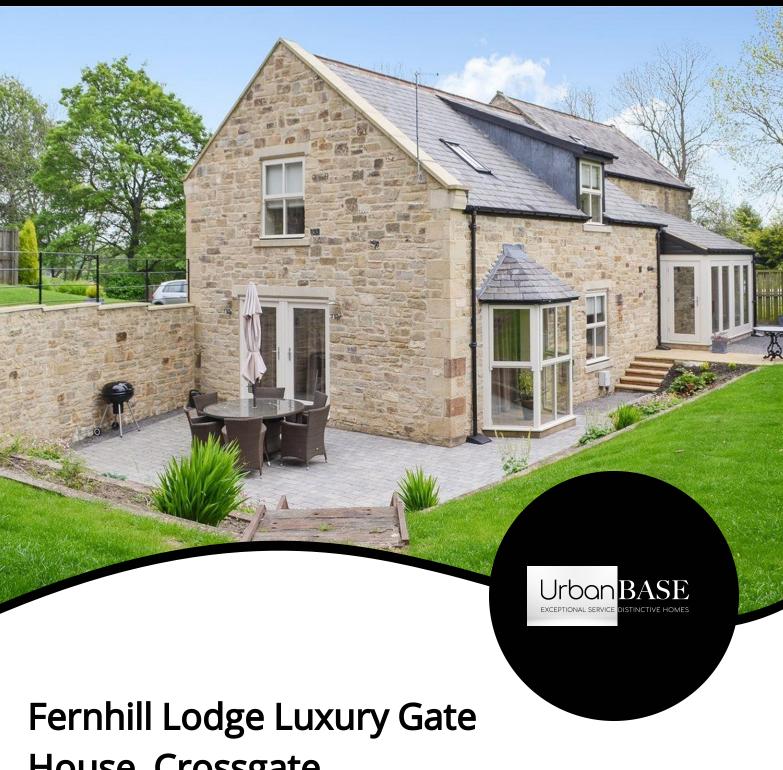

REDUCED £695,000 Freehold

Fernhill Lodge Luxury Gate House, Crossgate MoorDurham City. DH1 4JZ

#### **ABOUT THE PROPERTY**

Substantial PRICE ADJUSTMENT on this LUXURY LODGE in the heart of the City. A very rare opportunity to acquire one of the finest detached lodges offering luxury accommodation within a discreet and private setting. Recently refurbished to an extremely high level, this stunning home will suit the more discerning client looking for a special home in the city.

The accommodation briefly comprises; entrance split-level reception hall with cloaks/wc and solid wood flooring, open plan stylish and well designed fitted kitchen / breakfasting area with integrated appliances, a separate utility, open plan lounge with dining room with French doors to garden. To the first floor are three good sized en-suite double bedrooms, the main bedroom having a walk-in dressing room. The exterior comprises a private landscaped walled garden with south facing aspect, courtyard parking via gated entrance.