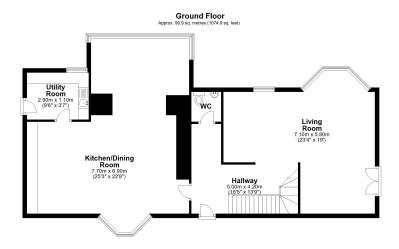

## **FLOORPLAN**

Total area: approx. 186.1 sq. metres (2003.6 sq. feet)
NOTE: plans are full illustration purposes only and are not to scale
Plan produced using PlanUp.

Fernhill Lodge