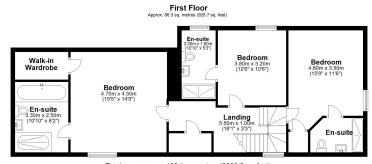

The accommodation briefly comprises; entrance split-level reception hall with cloaks/wc and solid wood flooring, open plan stylish and well designed fitted kitchen / breakfasting area with integrated appliances, a separate utility, open plan lounge with dining room with French doors to garden. To the first floor are three good sized en-suite double bedrooms, the main bedroom having a walk-in dressing room. The exterior comprises a private landscaped walled garden with south facing aspect, courtyard parking via gated entrance.

## **FLOORPLAN**

Total area: approx. 186.1 sq. metres (2003.6 sq. feet)
NOTE: plans are full illustration purposes only and are not to scale
Plan produced using PlanUp.

Fernhill Lodge