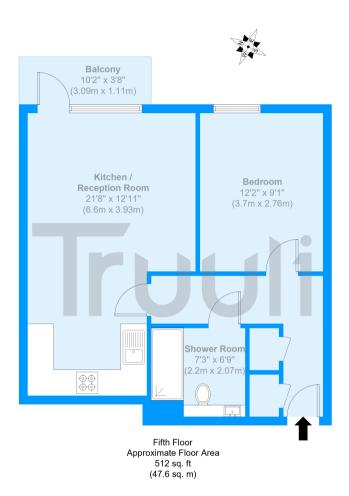

## Whitestone Way

Approximate Gross Internal Area = 47.6 sq m / 512 sq ft

The Floor plan is not to scale and measurements and areas shown are approximate and therefore should be used for illustrative purposes only. The plan has been prepared in accordance with the RICS code of Measuring Practice and whilst we have confidence in the information produced it must not be relied on. Maximum lengths and widths are represented on the floor plan. If there is any aspect of particular importance, you should carry out or commission your own inspection of the property.