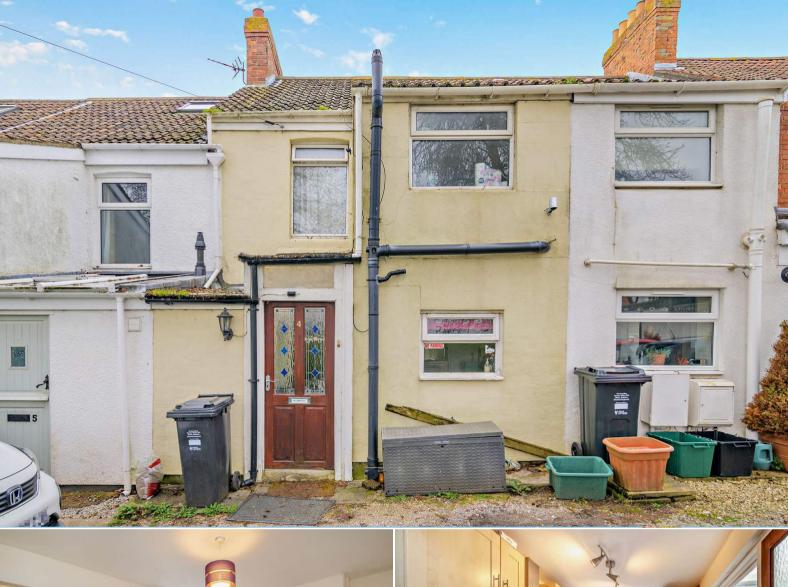

## Spring Terrace Weston-Super-Mare

Bettermove are proud to present this 2 bedroom terraced house in Weston-Super-Mare available with no forward chain.

The property benefits from double glazing, gas central heating throughout and has ample on street parking available nearby. The council tax band is A.

The property is tenanted and rental yields can be obtained through Bettermove.

The interior of this property comprises a spacious living room, dining room, fitted kitchen, convenient WC and the conservatory on the ground floor. The first floor consists of 2 bedrooms and the family bathroom. The exterior boasts a private rear garden, perfect for enjoying the summer months.

Located in the popular town of Weston-Super-Mare, the property is close to a range of amenities, including shops, supermarkets, restaurants and pubs. Excellent transport connections can be found from the M5, Weston Milton Train Station and many local bus routes.