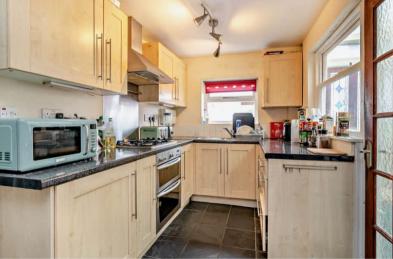

The property is tenanted and rental yields can be obtained through Bettermove.

The interior of this property comprises a spacious living room, dining room, fitted kitchen, convenient WC and the conservatory on the ground floor. The first floor consists of 2 bedrooms and the family bathroom. The exterior boasts a private rear garden, perfect for enjoying the summer months.