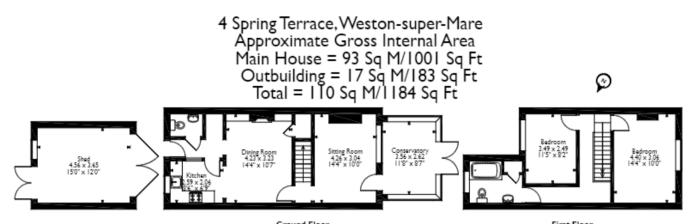

The property is tenanted and rental yields can be obtained through Bettermove.

The interior of this property comprises a spacious living room, dining room, fitted kitchen, convenient WC and the conservatory on the ground floor. The first floor consists of 2 bedrooms and the family bathroom. The exterior boasts a private rear garden, perfect for enjoying the summer months.

Ground Floor
Please note that the location of doors, windows and other items are approximate and this floorplan is to be used for illustrative purposes only. Unauthorized reproduction is prohibited.

20-22 Bridge End, Leeds, LS1 4DJ t: 0330 004 0050 e: hello@bettermove.co.uk www.bettermove.co.uk