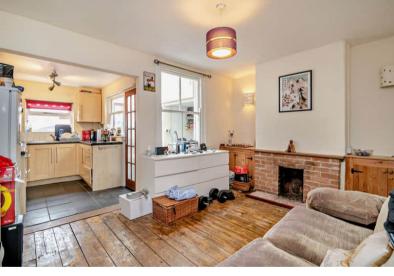

The property is tenanted and rental yields can be obtained through Bettermove.

The interior of this property comprises a spacious living room, dining room, fitted kitchen, convenient WC and the conservatory on the ground floor. The first floor consists of 2 bedrooms and the family bathroom. The exterior boasts a private rear garden, perfect for enjoying the summer months.