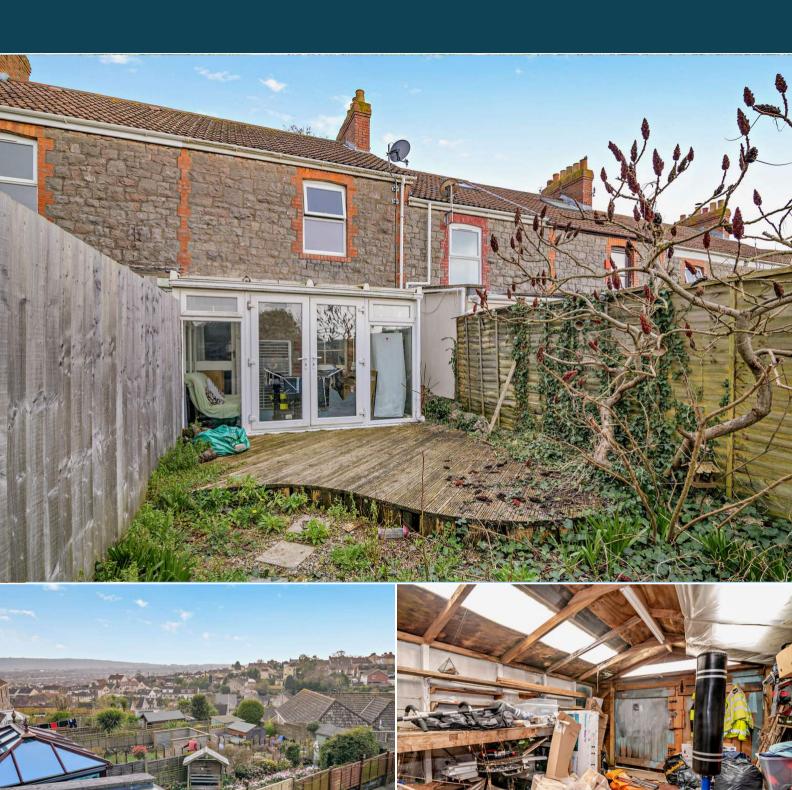

The property is tenanted and rental yields can be obtained through Bettermove.

The interior of this property comprises a spacious living room, dining room, fitted kitchen, convenient WC and the conservatory on the ground floor. The first floor consists of 2 bedrooms and the family bathroom. The exterior boasts a private rear garden, perfect for enjoying the summer months.

Located in the popular town of Weston-Super-Mare, the property is close to a range of amenities, including shops, supermarkets, restaurants and pubs. Excellent transport connections can be found from the M5, Weston Milton Train Station and many local bus routes.