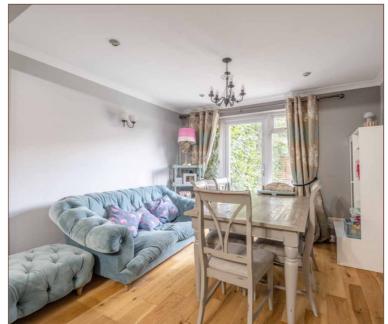

This home has been drastically extended and as a result has been left with an abundance of space throughout. The ground floor comprises of a spacious family lounge and extended dining area. A modern integrated kitchen is included and provides access to the family room to the rear which offers the potential to make a downstairs FIFTH bedroom, a full downstairs shower room is located next to the family room. The remaining FOUR bedrooms are spread across two floors. On the first floor there are two double bedrooms and the family bathroom. A loft conversion has provided room for two further good size bedrooms. The property has been very well maintained throughout and is ready for the next family to move straight in.