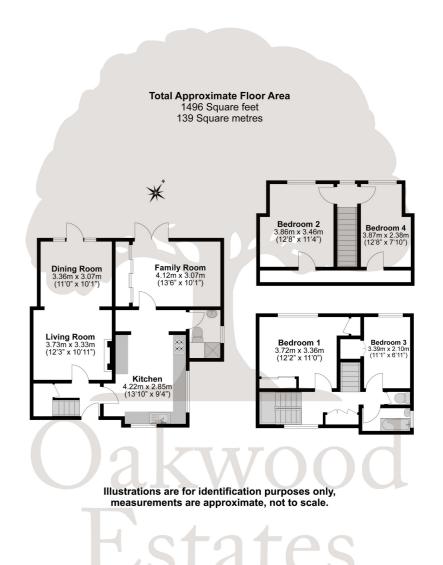

This home has been drastically extended and as a result has been left with an abundance of space throughout. The ground floor comprises of a spacious family lounge and extended dining area. A modern integrated kitchen is included and provides access to the family room to the rear which offers the potential to make a downstairs FIFTH bedroom, a full downstairs shower room is located next to the family room. The remaining FOUR bedrooms are spread across two floors. On the first floor there are two double bedrooms and the family bathroom. A loft conversion has provided room for two further good size bedrooms. The property has been very well maintained throughout and is ready for the next family to move straight in.

Externally the property comes with a private and enclosed rear garden which is perfect to enjoy those summer evenings together as a family. To the front there is driveway parking for several cars and a front garden which can be used for even more parking in the future.