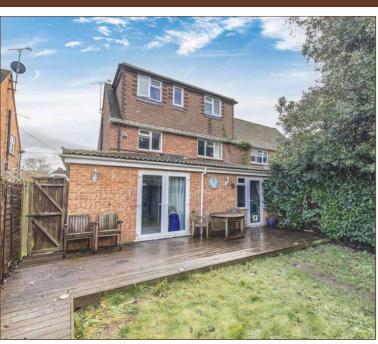

Externally the property comes with a private and enclosed rear garden which is perfect to enjoy those summer evenings together as a family. To the front there is driveway parking for several cars and a front garden which can be used for even more parking in the future.

Harcourt Road is regarded as many as one of the local premier streets and the location on offer with this home could not be any better. Oakwood Estates

**FREEHOLD** 

DRIVEWAY PARKING FOR SEVERAL CARS

THREE RECEPTION ROOMS