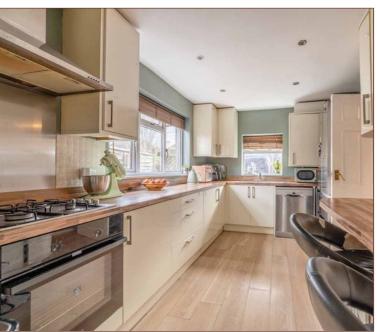

This home has been drastically extended and as a result has been left with an abundance of space throughout. The ground floor comprises of a spacious family lounge and extended dining area. A modern integrated kitchen is included and provides access to the family room to the rear which offers the potential to make a downstairs FIFTH bedroom, a full downstairs shower room is located next to the family room. The remaining FOUR bedrooms are spread across two floors. On the first floor there are two double bedrooms and the family bathroom. A loft conversion has provided room for two further good size bedrooms. The property has been very well maintained throughout and is ready for the next family to move straight in.