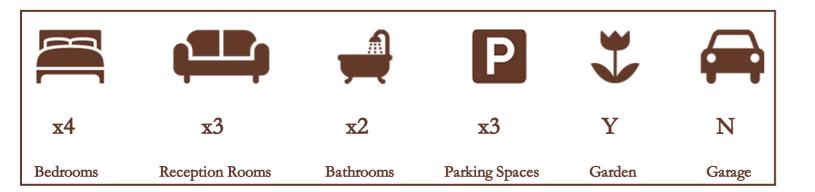

This home has been drastically extended and as a result has been left with an abundance of space throughout. The ground floor comprises of a spacious family lounge and extended dining area. A modern integrated kitchen is included and provides access to the family room to the rear which offers the potential to make a downstairs FIFTH bedroom, a full downstairs shower room is located next to the family room. The remaining FOUR bedrooms are spread across two floors. On the first floor there are two double bedrooms and the family bathroom. A loft conversion has provided room for two further good size bedrooms. The property has been very well maintained throughout and is ready for the next family to move straight in.

Externally the property comes with a private and enclosed rear garden which is perfect to enjoy those summer evenings together as a family. To the front there is driveway parking for several cars and a front garden which can be used for even more parking in the future.

Harcourt Road is regarded as many as one of the local premier streets and the location on offer with this home could not be any better. Oakwood Estates

**FREEHOLD** 

DRIVEWAY PARKING FOR SEVERAL CARS

THREE RECEPTION ROOMS

TWO BATHROOMS

SEMI DETACHED FAMILY HOME

WALKING DISTANCE TO THE BEAUTIFUL **DORNEY LAKE** 