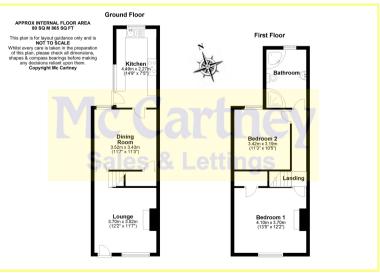

## Grove Road, Chelmsford £410,000 Freehold

- Two Reception Rooms
- Two Double Bedroom Period Home
- Early Viewings
  Advised
- Sought After Location
- Well Presented
- Low Maintenance
  Rear Garden

Step into the charm with this delightful two-bedroom terraced period home nestled in the heart of Old Moulsham, just moments away from the vibrant Moulsham Street. Boasting a cozy ambiance, this home features two reception rooms where warmth radiates from a welcoming multi-fuel burner in the lounge. Built-in storage in the dining room adds convenience and character, while the well-appointed kitchen offers a generous space for culinary creations, complete with built-in appliances and room for freestanding additions. Upstairs, two double bedrooms provide peaceful retreats, complemented by a first-floor family bathroom. With UPVC double glazing throughout and gas central heating, comfort is assured in every season. Embrace the heritage and comfort of this quintessential abode, perfectly positioned for enjoying the vibrant amenities of Old Moulsham.