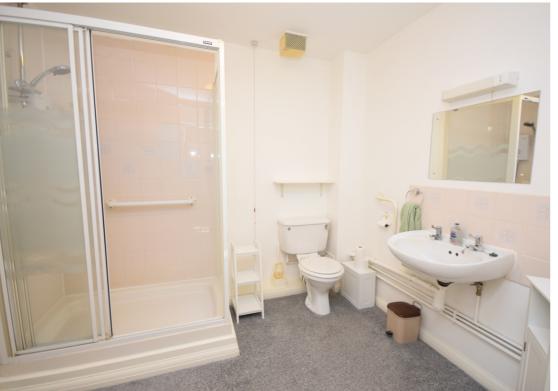

## Description

A very well presented ground floor retirement apartment with direct access to a patio area and the communal gardens. The accommodation includes an entrance hall, south west facing living room with a door to the gardens, re-fitted kitchen with integrated appliances, a generous double bedroom with built in wardrobe and a spacious shower room. The property is offered in excellent condition having been redecorated, recarpeted and had a new kitchen, all in the past few years. Outside there are attractive communal gardens and residents' parking. The apartment is ideally situated, within a short walk of Waitrose, the mainline station, doctors surgery and Anstey Park.