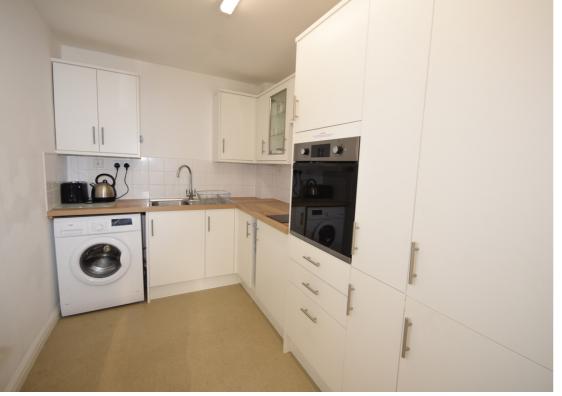

## Description

A very well presented ground floor retirement apartment with direct access to a patio area and the communal gardens. The accommodation includes an entrance hall, south west facing living room with a door to the gardens, re-fitted kitchen with integrated appliances, a generous double bedroom with built in wardrobe and a spacious shower room. The property is offered in excellent condition having been redecorated, recarpeted and had a new kitchen, all in the past few years. Outside there are attractive communal gardens and residents' parking. The apartment is ideally situated, within a short walk of Waitrose, the mainline station, doctors surgery and Anstey Park.