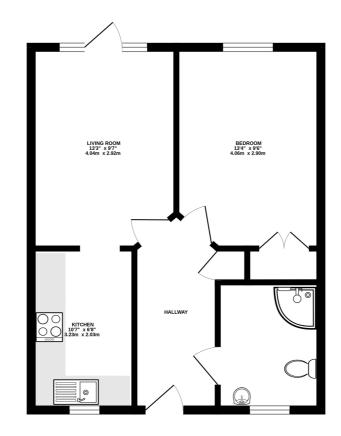

## Local Authority

East Hants Band B

458 sq.ft. (42.6 sq.m.) approx.

TOTAL FLOOR AFEA<sup>1</sup>:458 sqLt, (42.6 sqLm), approx. White new states the been made to ensure the accuracy of the booging contained been, maximuments of door, windows, rooms and any other liens are approximate and no responsibility is taken to any error, massion on mis-attenue. This plan is for listicative purpose only out should be used as a sub-by any prospective purchase. The terms to further structure and and and the listic and so guarantee to further the terms of the origination of the accuracy of the boost to any operating of the structure of the accuracy of the boost to any operating of the structure of the accuracy of the boost to any operating of the structure of the accuracy of the boost to any operating of the structure of the accuracy of the boost to any operating of the structure of the accuracy of the boost to any operating of the structure of the accuracy of the boost to any operating of the structure of the accuracy of the boost to any operating of the structure of the accuracy of the structure of the accuracy o