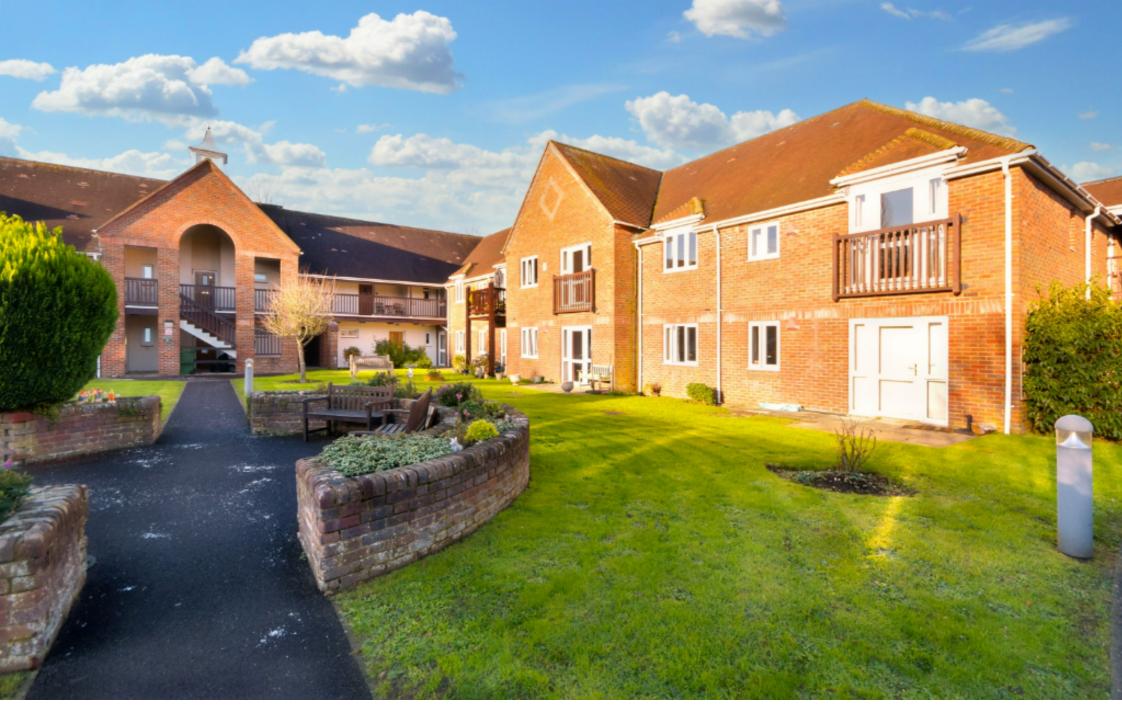

## Description

A very well presented ground floor retirement apartment with direct access to a patio area and the communal gardens. The accommodation includes an entrance hall, south west facing living room with a door to the gardens, re-fitted kitchen with integrated appliances, a generous double bedroom with built in wardrobe and a spacious shower room. The property is offered in excellent condition having been redecorated, recarpeted and had a new kitchen, all in the past few years. Outside there are attractive communal gardens and residents' parking. The apartment is ideally situated, within a short walk of Waitrose, the mainline station, doctors surgery and Anstey Park.