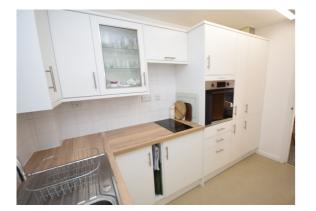

## Description

A very well presented ground floor retirement apartment with direct access to a patio area and the communal gardens. The accommodation includes an entrance hall, south west facing living room with a door to the gardens, re-fitted kitchen with integrated appliances, a generous double bedroom with built in wardrobe and a spacious shower room. The property is offered in excellent condition having been redecorated, recarpeted and had a new kitchen, all in the past few years. Outside there are attractive communal gardens and residents' parking. The apartment is ideally situated, within a short walk of Waitrose, the mainline station, doctors surgery and Anstey Park.