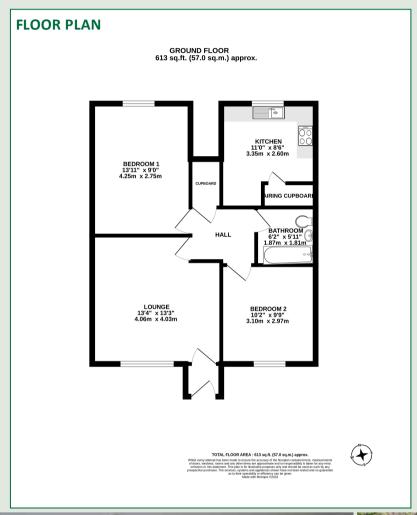

## **DESCRIPTION**

Available immediately, a two-bedroom ground-floor maisonette with stunning views of the river Lambourn. Completely refurbished inside with new hot water and heating systems, new shower, new carpets and completely decorated throughout. Washing machine dishwasher and tall fridge freezer included. Off-street parking, and situated a short walk to Newbury town centre and Vodafone HQ. Under section 21 of the Estate Agents act 1979 Cricketts Estate Agent wish to declare that the Landlords are a director and manager of the company.

- **©** Ground Floor
- close to Newbury town Centre
- off street parking
- appliances included
- river frontage
- 2 Double bedrooms
- Council tax band C
- Refurbished throughout
- New carpets and flooring throughout
- Close to vodafone HQ