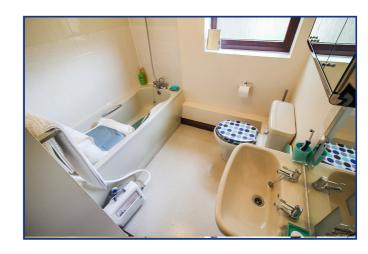

#### **Bathroom**

8' 8" x 6' 8" (2.64m x 2.03m) Rear aspect double glazed window, vinyl flooring, two extractor fans, low level wc, pedestal wash basin, panel enclosed bath with shower, partly tiled walls.