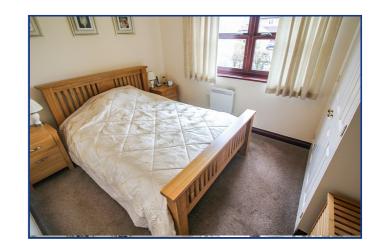

### **Bedroom One**

11' 4" x 9' 9" (3.45m x 2.97m) Front aspect double glazed window, electric radiator, fitted wardrobe, television point.

## **Bedroom Two**

13' 3" x 7' 9" (4.04m x 2.36m) Side and rear aspect double glazed window, electric radiator, fitted wardrobe.