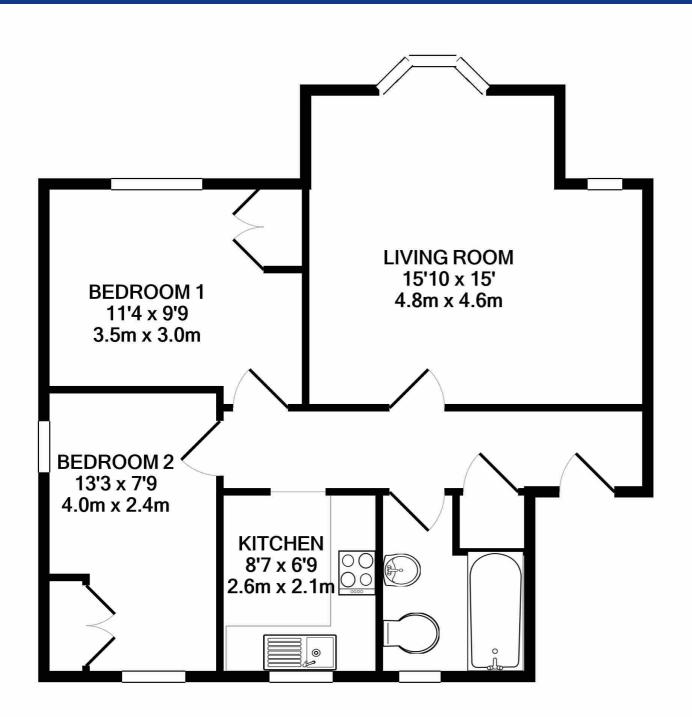

## **Ground Floor**

## Hallway

Access to all rooms, airing cupboard, storage cupboard, electric heater.

# **Living Room**

15' 10" x 15' 0" (4.83m x 4.57m) Front aspect double glazed bay window, separate double glazed window, electric radiator, television point, telephone point.

## **Kitchen**

8' 7" x 6' 9" (2.62m x 2.06m) Rear aspect double glazed bay window, range of base and eye level units, single sink with drainer, partly tiled walls, extractor fan, space for oven with extractor hood in place, space for white goods.

### **Bedroom One**

11' 4" x 9' 9" (3.45m x 2.97m) Front aspect double glazed window, electric radiator, fitted wardrobe, television point.

## **Bedroom Two**

13' 3" x 7' 9" (4.04m x 2.36m) Side and rear aspect double glazed window, electric radiator, fitted wardrobe.

#### **Bathroom**

8' 8" x 6' 8" (2.64m x 2.03m) Rear aspect double glazed window, vinyl flooring, two extractor fans, low level wc, pedestal wash basin, panel enclosed bath with shower, partly tiled walls.