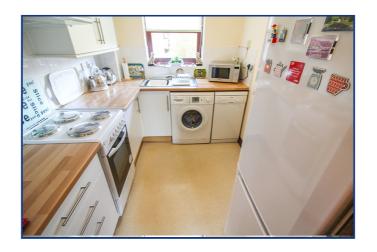

## **Kitchen**

8' 7" x 6' 9" (2.62m x 2.06m) Rear aspect double glazed bay window, range of base and eye level units, single sink with drainer, partly tiled walls, extractor fan, space for oven with extractor hood in place, space for white goods.