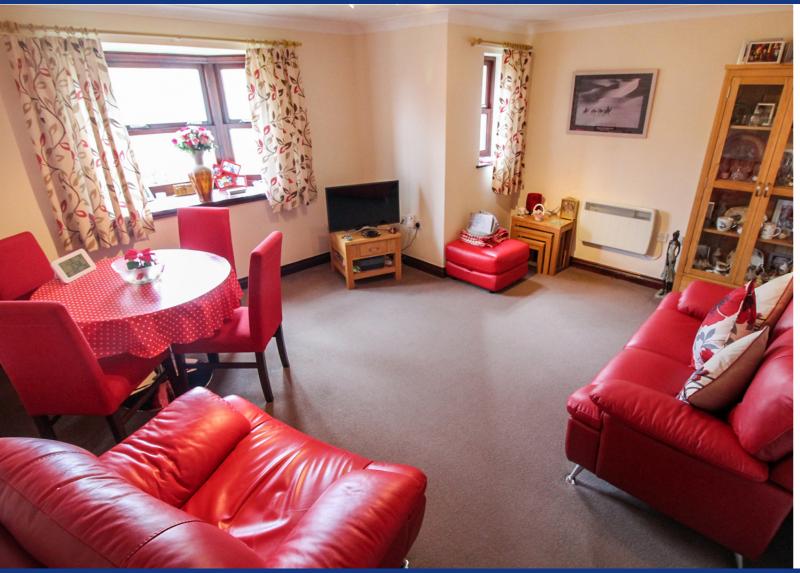

# **Living Room**

15' 10" x 15' 0" (4.83m x 4.57m) Front aspect double glazed bay window, separate double glazed window, electric radiator, television point, telephone point.