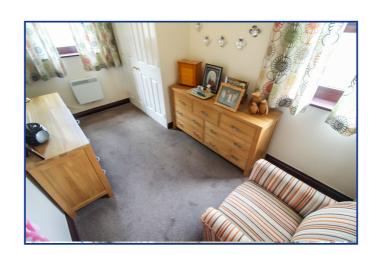

# **Living Room**

15' 10" x 15' 0" (4.83m x 4.57m) Front aspect double glazed bay window, separate double glazed window, electric radiator, television point, telephone point.