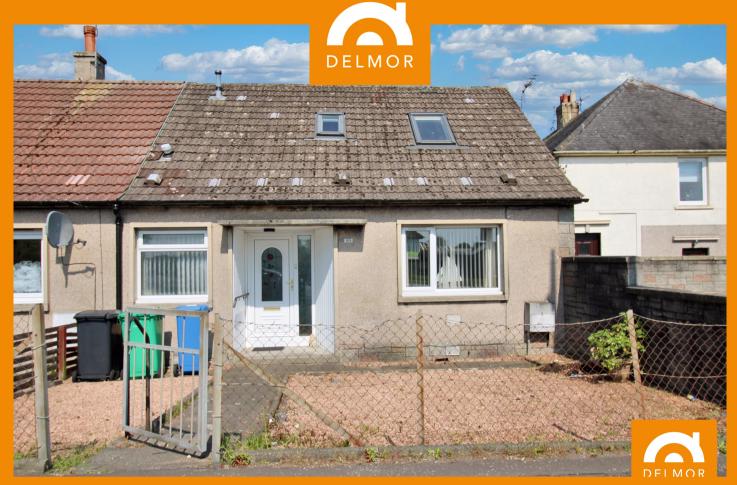

169 Sea Road, Methil, Leven, Fife, KY8 2EQ

Offers Over £99,950

## PROPERTY DETAILS

This END TERRACED BUNGALOW has been extended into the attic and now accommodates (on the ground floor) Hall, spacious lounge, breakfasting kitchen, bedroom two and the wet/shower room, the upper floor accommodates the Master Bedroom and full En-Suite bathroom.
Gas Central Heating. Double Glazing. Easily maintained garden to the front and a shared drying green to the rear. Local shops, the Primary School and other amenities are all located close buy. Viewing strictly by appointment

## **KEY FEATURES**

- This END TERRACED BUNGALOW has been extended into the attic space
- Centrally located close to most local amenities
- Bright Spacious Lounge
- The upper floor accommodates the MASTER BEDROOM with full EN-Suite BATHROOM
- Breakfasting Kitchen
- Downstairs Wet/Shower Room and Bedroom
- Easily maintained gardens to the front, shared drying green to the rear
- Gas Central Heating and Double Glazing
- Viewing strictly by appointment