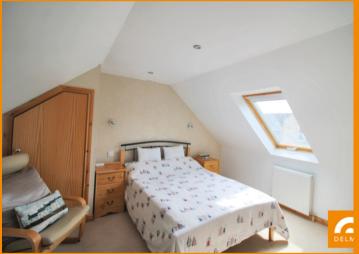

## PROPERTY DETAILS

This END TERRACED BUNGALOW has been extended into the attic and now accommodates (on the ground floor) Hall, spacious lounge, breakfasting kitchen, bedroom two and the wet/shower room, the upper floor accommodates the Master Bedroom and full En-Suite bathroom.
Gas Central Heating. Double Glazing. Easily maintained garden to the front and a shared drying green to the rear. Local shops, the Primary School and other amenities are all located close buy. Viewing strictly by appointment

## **KEY FEATURES**

- This END TERRACED BUNGALOW has been extended into the attic space
- Centrally located close to most local amenities
- Bright Spacious Lounge
- The upper floor accommodates the MASTER BEDROOM with full EN-Suite BATHROOM
- Breakfasting Kitchen
- Downstairs Wet/Shower Room and Bedroom
- Easily maintained gardens to the front, shared drying green to the rear
- Gas Central Heating and Double Glazing
- Viewing strictly by appointment