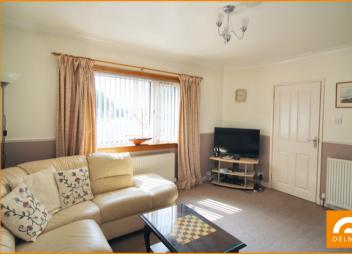

## PROPERTY DETAILS

This END TERRACED BUNGALOW has been extended into the attic and now accommodates (on the ground floor) Hall, spacious lounge, breakfasting kitchen, bedroom two and the wet/shower room, the upper floor accommodates the Master Bedroom and full En-Suite bathroom.
Gas Central Heating. Double Glazing. Easily maintained garden to the front and a shared drying green to the rear. Local shops, the Primary School and other amenities are all located close buy. Viewing strictly by appointment

## **KEY FEATURES**

- This END TERRACED BUNGALOW has been extended into the attic space
- Centrally located close to most local amenities
- Bright Spacious Lounge
- The upper floor accommodates the MASTER BEDROOM with full EN-Suite BATHROOM
- Breakfasting Kitchen
- Downstairs Wet/Shower Room and Bedroom
- Easily maintained gardens to the front, shared drying green to the rear
- Gas Central Heating and Double Glazing
- Viewing strictly by appointment