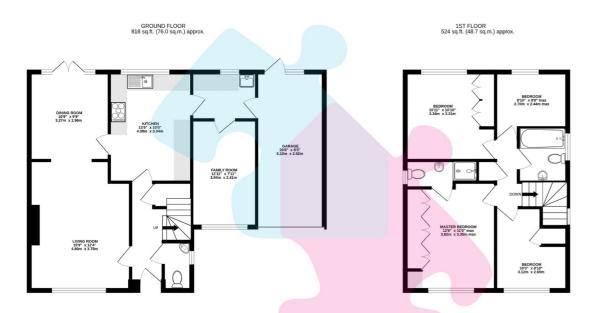

TOTAL FLOOR AREA: 1341 sq.ft. (124.6 sq.m.) approx.

White very attents has been made to ensure the accuracy of the Booplan contained here measurements of doors another the second of the Booplan contained here. The accuracy of the Booplan contained here. The accuracy of the Booplan contained here. The accuracy of doors another been done to the second of the sec