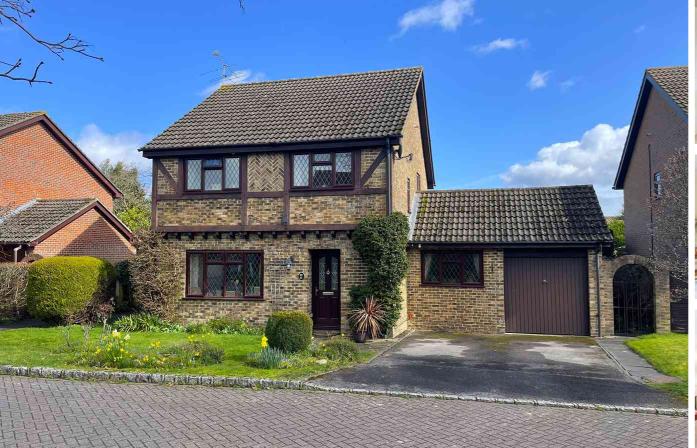

## 81 Spruce Drive, LIGHTWATER, Surrey GU18 5YU

Jigsaw Estates are excited to bring to the market this well presented detached family home situated in a quiet cul-de-sac in the popular village of Lightwater. The village offers a number of local amenities including a supermarket, chemists, doctors & dentists & post office. There are a two local schools within the village and the Countrypark which has a cafe, crazy golf and the Leisure Centre.

The property was built by the well respected developer 'Charles Church' & accommodation comprises four bedrooms, a living room, dining room, family room and a re-fitted kitchen. Further benefits include a cloakroom, utility room, en-suite shower room and family bathroom. Outside to the rear is a beautifully maintained and secluded sunny garden with patio area and side access. There is also an integral single garage with light and power. To the front of the property is a driveway offering parking for multiple cars. Viewings are highly recommended.

## PRICE £650,000 Freehold

- 4 BEDROOMS
- 3 RECEPTION ROOMS
- UTILITY ROOM
- EN-SUITE & FAMILY BATHROOM
- CLOSE PROXIMITY TO AMENITIES

- DETACHED FAMILY HOME
- RE-FITTED KITCHEN
- GARAGE WITH LIGHT AND POWER
- CUL DE SAC LOCATION