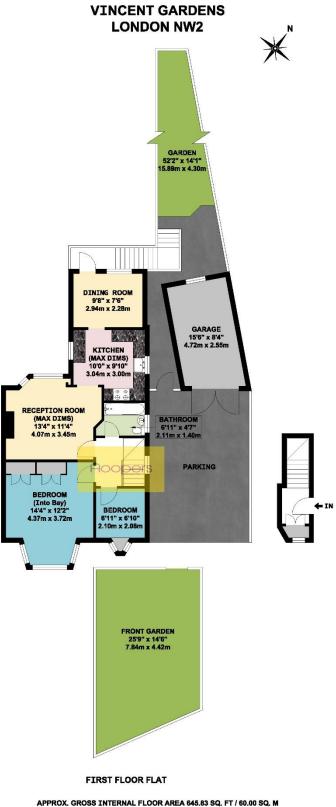

- Dining room extension
- Garage
- Freehold of the entire building
- Own front door to street
- Off street parking
- Own rear garden
- Gross internal floor area of 646 sq ft (60 sq m) approximately
- The property is located within a few hundred yards of local bus services at Tanfield Avenue with the nearest Stations being Neasden or Dollis Hill (Jubilee Line)
- Brent Cross Shopping complex is approximately 2 miles radius and Neasden multiple shopping facilities are within half a mile radius approximately

#### First Floor:

Landing: Hatch to loft space (not inspected).

Lounge (rear): 13'4" x 11'4" (4.07m x 3.45m). Feature fireplace. Double glazed window.

Bedroom 1 (front): 14'4" x 12'2" (4.37m x 3.72m). Built-in wardrobes. Double glazed bay window.

Bedroom 2 (front): 7'0" x 6'10" (2.10m x 2.08m). Double glazed oriel window.

**<u>Kitchen/Diner (extended)</u>**: **Original Kitchen:** 10'0" x 9'10" (3.04m x 3.00m). Fitted with a range of eye level wall mounted cabinets and matching base cabinets with work surfaces above and tiled surrounds. Wood laminate flooring. Plumbed for washing machine. Sink unit. Built-in gas hob with oven below and extractor hood above hob. Open plan with **Dining Room extension:** 9'8" x 7'6" (2.94m x 2.28m). Door to staircase leading down to own garden.

Bathroom/WC: 7'0" x 4'7" (2.11m x 1.40m). Panelled bath. Pedestal wash hand basin. Low level WC.

**External features:** Garage to side of property. Off street parking in front of the garage. Side pedestrian access. Own rear garden some 50' in length approximately. Own front garden.

### VINCENT GARDENS, LONDON, NW2 7RH (CONTINUED)

APPROX. GROSS INTERNAL FLOOR AREA 645.83 SQ. FT / 60.00 SQ. M WHILST EVERY ATTEMPT HAS BEEN MADE TO ENSURE THE ACCURACY OF THE FLOOR PLAN CONTAINED HERE, INEASUMEMBERS OF DOORS, WILDOWS, ROOMS AND ANY OTHER THESA ARE APPONLIMATE AND NO RESPONSIBILITY IS TAKEN FOR ANY ERROR, OMISSION, OR MIS-STATEMENT. THIS PLAN IS FOR ILLUSTRATIVE PURPOSES ONLY AND SHOULD BE USED AS SUCH, BY ANY PROSPECTIVE PURCHSER. FLOOR PLANS ARE NOT DOWE TO "SCALE".