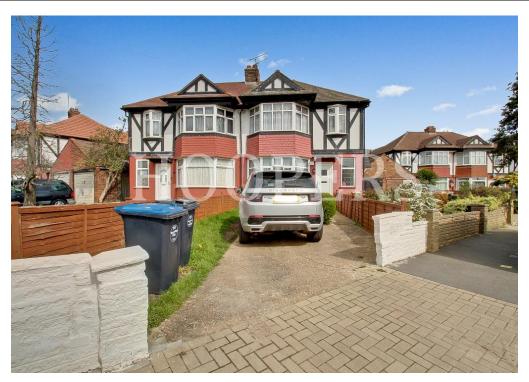

# VINCENT GARDENS, DOLLIS HILL, LONDON, NW2 7RH

EPC Rating: D

We are pleased to be able to offer for sale this larger than average two bedroom first floor mock Tudor style purpose built maisonette constructed circa 1930 and offering ideal first time buyer accommodation. Benefits include:-

- Dining room extension
- Garage
- Freehold of the entire building
- Own front door to street
- Off street parking
- Own rear garden
- Gross internal floor area of 646 sq ft (60 sq m) approximately
- The property is located within a few hundred yards of local bus services at Tanfield Avenue with the nearest Stations being Neasden or Dollis Hill (Jubilee Line)
- Brent Cross Shopping complex is approximately 2 miles radius and Neasden multiple shopping facilities are within half a mile radius approximately