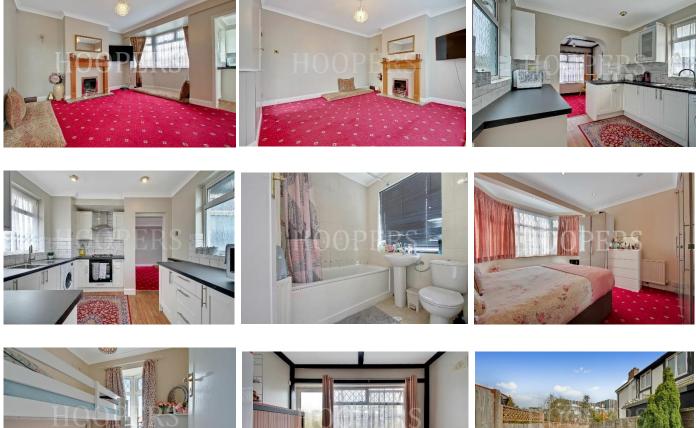

#### VINCENT GARDENS, LONDON, NW2 7RH (CONTINUED)

The accommodation is arranged as follows:

Internal Staircase to:

#### First Floor:

Landing: Hatch to loft space (not inspected).

Lounge (rear): 13'4" x 11'4" (4.07m x 3.45m). Feature fireplace. Double glazed window.

Bedroom 1 (front): 14'4" x 12'2" (4.37m x 3.72m). Built-in wardrobes. Double glazed bay window.

Bedroom 2 (front): 7'0" x 6'10" (2.10m x 2.08m). Double glazed oriel window.

**<u>Kitchen/Diner (extended)</u>**: **Original Kitchen:** 10'0" x 9'10" (3.04m x 3.00m). Fitted with a range of eye level wall mounted cabinets and matching base cabinets with work surfaces above and tiled surrounds. Wood laminate flooring. Plumbed for washing machine. Sink unit. Built-in gas hob with oven below and extractor hood above hob. Open plan with **Dining Room extension:** 9'8" x 7'6" (2.94m x 2.28m). Door to staircase leading down to own garden.

Bathroom/WC: 7'0" x 4'7" (2.11m x 1.40m). Panelled bath. Pedestal wash hand basin. Low level WC.

**External features:** Garage to side of property. Off street parking in front of the garage. Side pedestrian access. Own rear garden some 50' in length approximately. Own front garden.