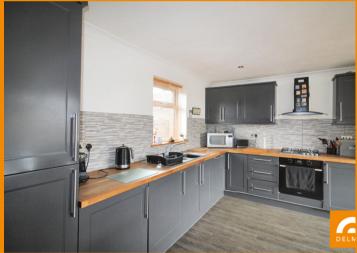

## PROPERTY DETAILS

A greatly EXTENDED END OF TERRACE VILLA, only requiring a few final touches. This extended FAMILY HOME comprises: Hall, beautifully presented lounge, fabulous open plan dining room kitchen with a range of integrated appliances. Master bedroom with "Fakro" combination windows, two further excellent sized double bedrooms and family bathroom. Garden with drive. A fabulous extended family home with ample space for the whole family.

## **KEY FEATURES**

- A greatly EXTENDED END OF TERRACE VILLA
- Outstanding open plan dining room kitchen with most appliances integrated
- Beautifully appointed lounge
- Three fantastic over sized double bedrooms
- Family Bathroom
- · Gas Central Heating and Double Glazing
- Garden with drive allowing OFF STREET PARKING
- A fabulous Family Home only requiring a few final touches