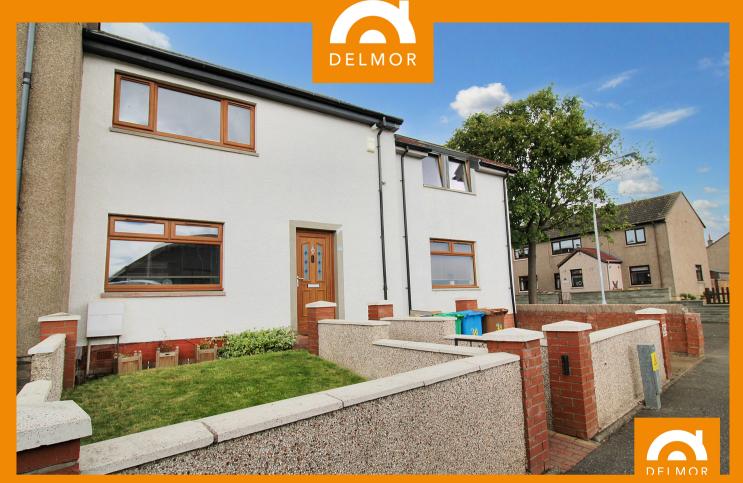

34 lvy Grove, Methilhill, Leven, KY8 2ED

Offers Over £153,000

## PROPERTY DETAILS

A greatly EXTENDED END OF TERRACE VILLA, only requiring a few final touches. This extended FAMILY HOME comprises: Hall, beautifully presented lounge, fabulous open plan dining room kitchen with a range of integrated appliances. Master bedroom with "Fakro" combination windows, two further excellent sized double bedrooms and family bathroom. Garden with drive. A fabulous extended family home with ample space for the whole family.

## **KEY FEATURES**

- A greatly EXTENDED END OF TERRACE VILLA
- Outstanding open plan dining room kitchen with most appliances integrated
- Beautifully appointed lounge
- Three fantastic over sized double bedrooms
- Family Bathroom
- · Gas Central Heating and Double Glazing
- Garden with drive allowing OFF STREET PARKING
- A fabulous Family Home only requiring a few final touches