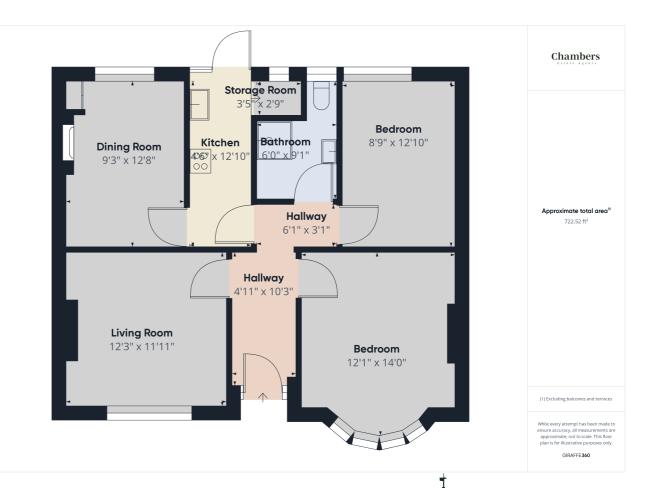

## Description

Chambers Estate Agents have been instructed to bring to the market this detached bay-fronted bungalow located on Tyn-y-Parc Road, Rhiwbina.

The accommodation, which is now in need of some modernisation, briefly comprises storm porch, entrance hall, living room, dining room, fitted galley kitchen, two bedrooms and a shower room. The property further benefits from gas central heating, Upvc double glazing, off-road parking and gardens to the front and rear.

## Additional Information:

Tenure: Freehold. Please verify via your Solicitor. Council Tax Band: F. Approximately £2478.00 per annum. Land Transaction Tax: £12,375.00 (based on the asking price). Square Footage: 722.52 Sq Ft. Please verify via your own means. School Catchment Information:English medium primary catchment area: Rhiwbeina Primary School. English medium secondary catchment area: Whitchurch High School. Welsh medium primary catchment area: Ysgol Y Wern. Welsh medium secondary catchment area: Ysgol Gyfun Gymraeg Glantaf.

IMPORTANT: we would like to inform prospective purchasers that these sales particulars have been prepared as a general guide only. A detailed survey has not been carried out, nor the services, appliances and fittings tested. Room sizes should not be relied upon for furnishing purposes and are approximate. If floor plans are included, they are for guidance only and illustration purposes only and may not be to scale. If there are any important matters likely to affect your decision to buy, please contact us before viewing the property.