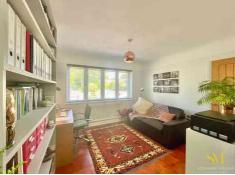

## **Ground Floor** Approx. 133.3 sq. metres (1434.8 sq. feet) **Dining Area**4.93m x 4.86m (16'2" x 15'11") Kitchen 4.15m (13'7") max x 3.20m (10'6") **Lounge** 6.45m x 3.65m (21'2" x 12') Shower Room Hall **Bedroom** 4.23m (13'11") x 3.27m (10'9") max **Garage** 5.24m x 2.54m (17'2" x 8'4") **Study** 5.39m x 3.59m (17'8" x 11'9")