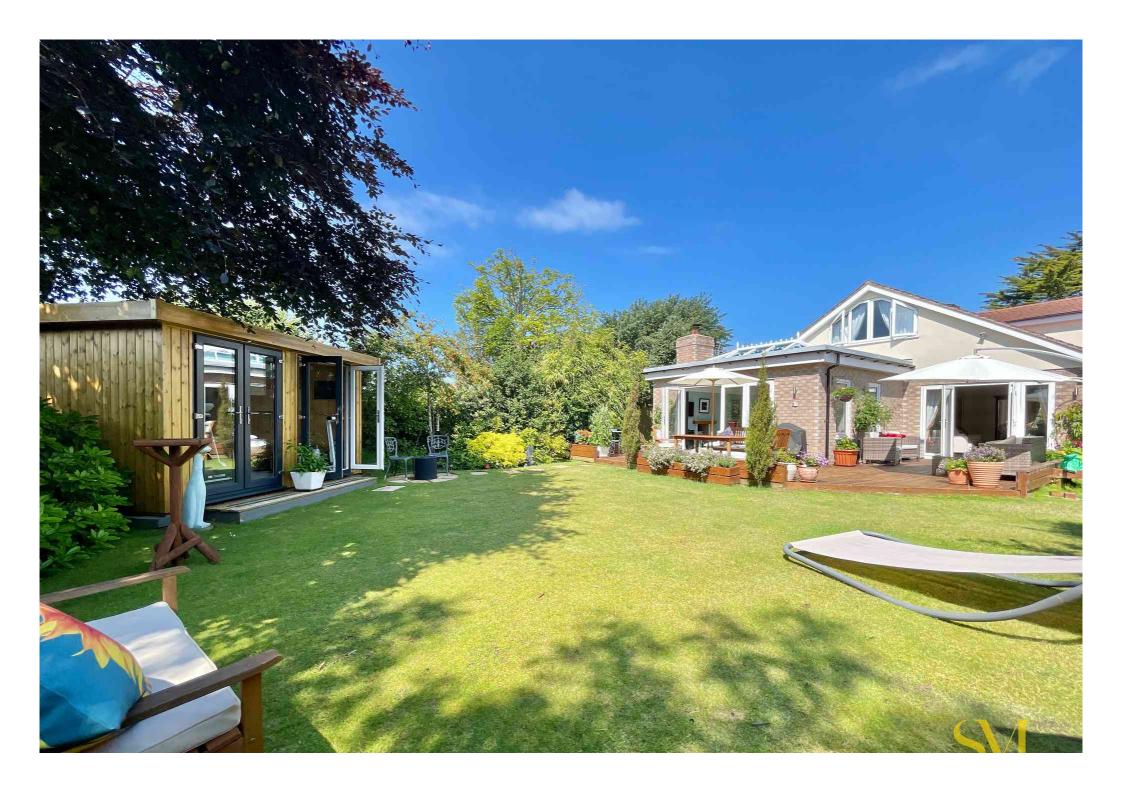

Upstairs is the MASTER SUITE, with an elegant full-height window to enjoy the garden from an elevated vista, walk-in DRESSING AREA and EN-SUITE.

Outside, there is a CARRIAGE driveway and GARAGE. The rear garden is generous, private, mature and seasonally planted to offer enjoyment all year round. Timber GYM CABIN that could also be used as a HOME OFFICE.