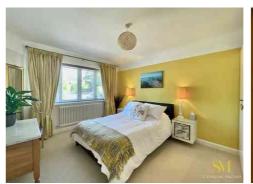

Upstairs is the MASTER SUITE, with an elegant full-height window to enjoy the garden from an elevated vista, walk-in DRESSING AREA and EN-SUITE.

Outside, there is a CARRIAGE driveway and GARAGE. The rear garden is generous, private, mature and seasonally planted to offer enjoyment all year round. Timber GYM CABIN that could also be used as a HOME OFFICE.

First Floor
Approx. 51.7 sq. metres (556.0 sq. feet)

Bedroom
5.89m x 4.16m
(19'4" x 13'8")

Dressing
Area
2.35m x 3.13m
(7'9" x 10'3")

En.suite
2.56m x 3.48m
(8'5" x 11'5")

Total area: approx. 184.9 sq. metres (1990.8 sq. feet)