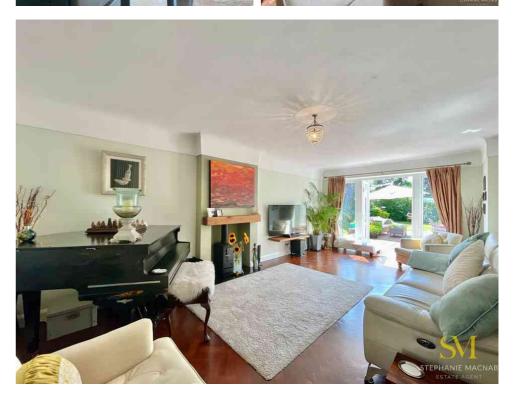

The lounge is a perfect sanctuary to unwind and relax after a busy day overlooking the beautiful garden.

The heart of the home is the FABULOUS KITCHEN, which opens into the ORANGERY with BI-FOLDING doors into the garden. Utility room.