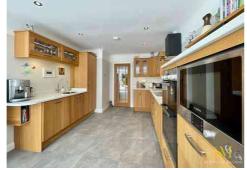

The lounge is a perfect sanctuary to unwind and relax after a busy day overlooking the beautiful garden.

The heart of the home is the FABULOUS KITCHEN, which opens into the ORANGERY with BI-FOLDING doors into the garden. Utility room.