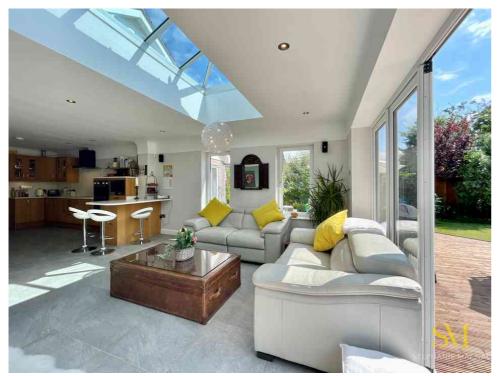

The lounge is a perfect sanctuary to unwind and relax after a busy day overlooking the beautiful garden.

The heart of the home is the FABULOUS KITCHEN, which opens into the ORANGERY with BI-FOLDING doors into the garden. Utility room.

Upstairs is the MASTER SUITE, with an elegant full-height window to enjoy the garden from an elevated vista, walk-in DRESSING AREA and EN-SUITE.

Outside, there is a CARRIAGE driveway and GARAGE. The rear garden is generous, private, mature and seasonally planted to offer enjoyment all year round. Timber GYM CABIN that could also be used as a HOME OFFICE.