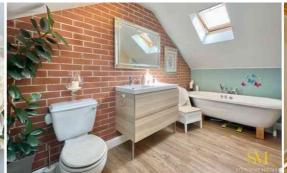

Upstairs is the MASTER SUITE, with an elegant full-height window to enjoy the garden from an elevated vista, walk-in DRESSING AREA and EN-SUITE.

Outside, there is a CARRIAGE driveway and GARAGE. The rear garden is generous, private, mature and seasonally planted to offer enjoyment all year round. Timber GYM CABIN that could also be used as a HOME OFFICE.