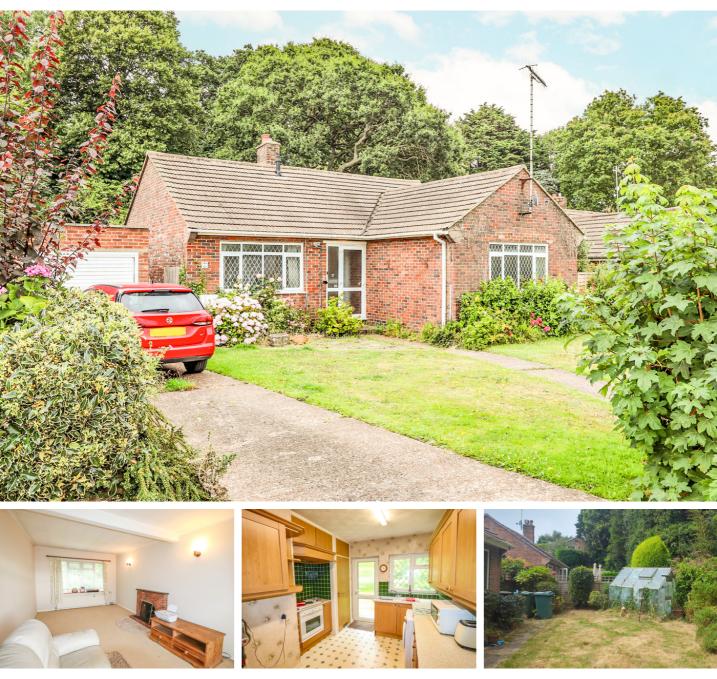

## 5 Clifton Rise, Bexhill-on-Sea, East Sussex TN40 2JW

oieo £345,000 freehold

Conveniently situated at the end of the cul-de-sac this detached two bedroom bungalow enjoys established level gardens to both the front and rear with off road parking and a detached garage, all set in a convenient location close to the Ravenside Retail Park, the town centre and seafront. Chain Free.

**Detached Bungalow** 

2 Bedrooms

New Gas Boiler

Garage and Parking

Established Level Gardens Convenient Location

In Need of Modernisation

Offering Potential