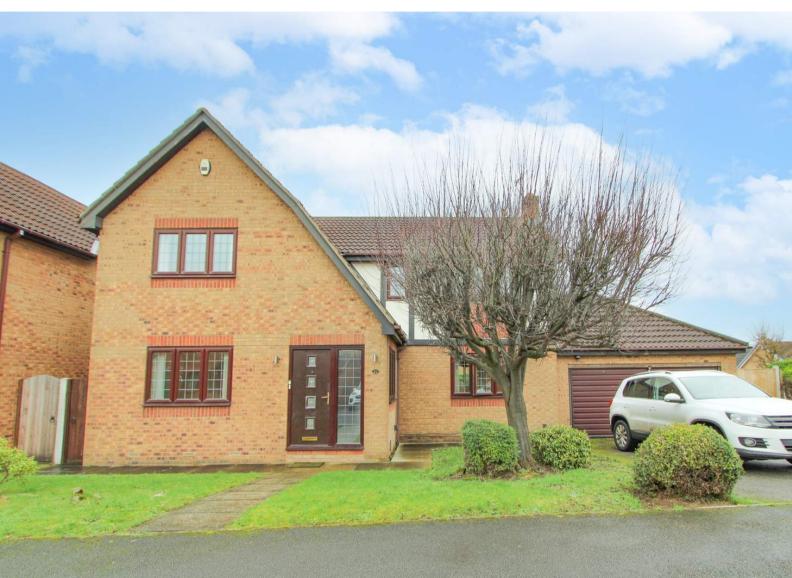

We make it happen.

4 Bedroom(s), Detached House, Freehold

Farnborough Drive, Doncaster.

- 4 Bedroom Detached Family Home
- En Suite to Master Bedroom
- Private Rear Enclosed Garden
- 3 Reception Rooms

- Popular Location of Bessacarr
- Downstairs W/C
- Double Garage & Driveway

## **Owner's View**

An executive, four bedroom detached home located in the sought after area of Bessacarr. Downstairs benefits from 3 reception rooms, kitchen, utility room and downstairs w/c. Upstairs you have four double bedrooms, with an en suite to the master and a large family bathroom. The property offers a double garage with double driveway, and a generous rear enclosed private garden. Located close to primary and secondary schools, as well as other amenities such as supermarkets, parks, leisure centres and retail parks. The property is also situated close to the M18, which provides links to all major motorway routes. The property is available immediately. WARNING: Please be aware of rental fraud scams operating on social media. This property is being advertised solely through The Property Hive Estate Agents, and all enquiries should be directed to us.

# External

**Front Aspect** 

All measurements provided are approximate and should be verified before exchange of contracts. No appliances have been tested and should be checked to ensure they are in good working order.