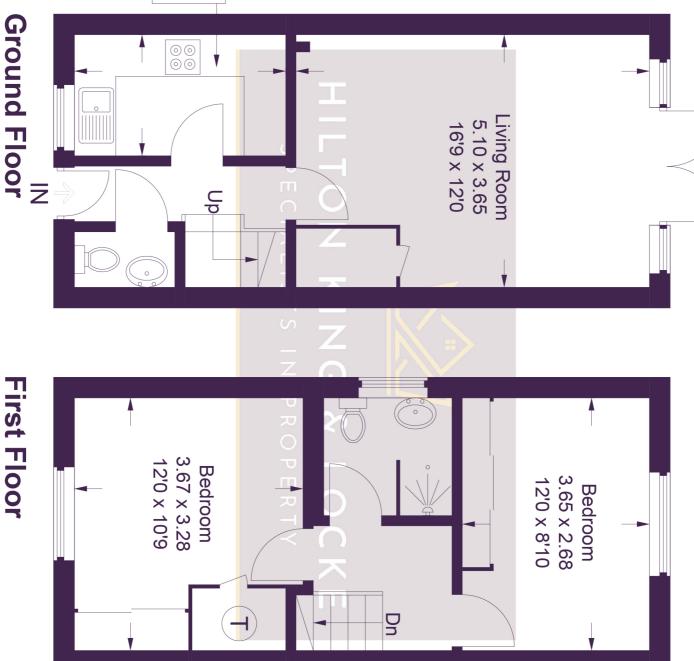

> Tel: 01753 650033 iver@hklhome.co.uk

This plan is for layout guidance only. Not drawn to scale unless stated. Windows and door openings are approximate. Whilst every care is taken in the preparation of this plan, please check all dimensions, shapes and compass bearings before making any decisions reliant upon them. © CJ Property Marketing Ltd Produced for Hilton King & Locke

Approximate Gross Internal Area Ground Floor = 30.7 sq m / 330 sq ft First Floor = 30.3 sq m / 326 sq ft Total = 61.0 sq m / 656 sq ft

Kitchen 3.04 x 1.77 10'0 x 5'10