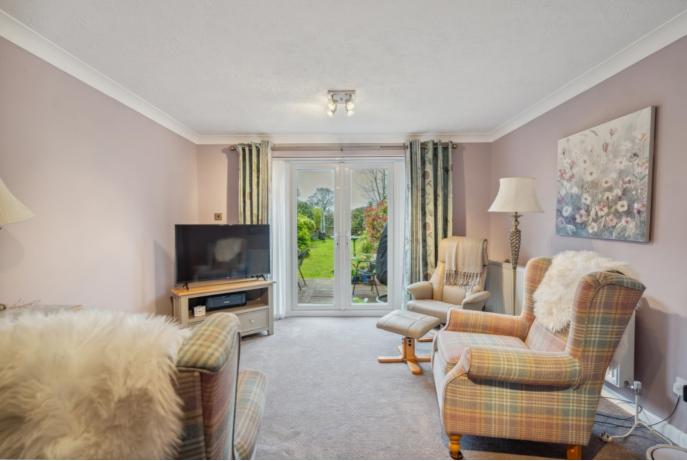

The property currently comprises entrance hall leading to downstairs w/c, front aspect fitted kitchen with integrated oven and open plan lounge / dining room with under stairs storage and patio doors leading out to the wellmaintained garden.