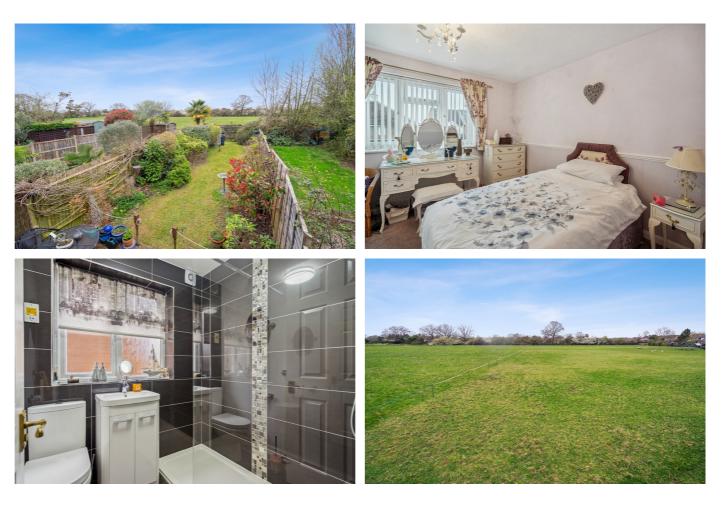

31 Martindale, Iver, Buckinghamshire. SL0 0HY.

£460,000 Freehold

Hilton King & Locke are pleased to bring to the market this modern two-bedroom family home Ideally situated on this sought after and quiet road in Iver Heath, we highly recommend a viewing of this 2-bedroom semi-detached house with two allocated parking spaces.

The property currently comprises entrance hall leading to downstairs w/c, front aspect fitted kitchen with integrated oven and open plan lounge / dining room with under stairs storage and patio doors leading out to the wellmaintained garden.

To the first floor there are two double bedrooms both with the added benefit of fitted wardrobes and a modern family shower room.

The property has off street parking to the front for two cars and a delightful lawned garden to the rear, with patio area, which backs onto open fields, making this a very peaceful and relaxing space. This property

also benefits from side access.