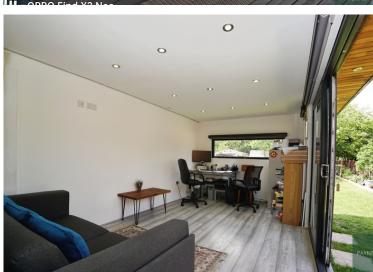

### **Ground Floor**

Hallway

Bedroom 12' 10" x 11' 9" (3.90m x 3.59m)

**Ground Floor Bathroom** 

Kitchen/ Open-plan Living area 18' 10" x 17' 9" (5.74m x 5.39m)

#### **Exterior**

Annexe/Bed 22' 3" x 9' 1" (6.77m x 2.78m) Store Shed