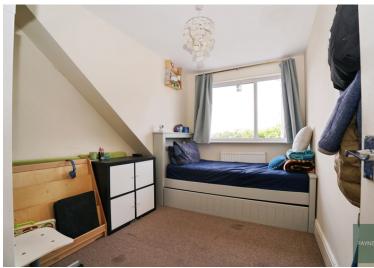

#### **First Floor**

Bedroom 11' 1" x 9' 3" (3.38m x 2.82m) Bedroom 11' 1" x 8' 2" (3.39m x 2.48m) Bedroom 9' 3" x 7' 3" (2.81m x 2.22m) First Floor Bathroom