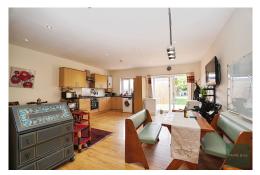

### **Ground Floor**

Hallway

Bedroom 12' 10" x 11' 9" (3.90m x 3.59m)

**Ground Floor Bathroom** 

Kitchen/ Open-plan Living area 18' 10" x 17' 9" (5.74m x 5.39m)