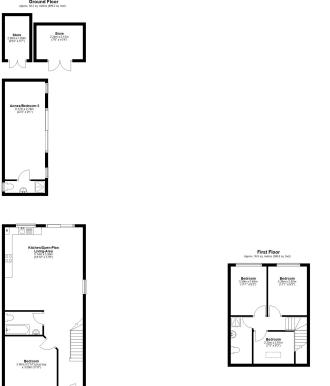

### **Ground Floor**

Hallway

Bedroom 12' 10" x 11' 9" (3.90m x 3.59m)

**Ground Floor Bathroom** 

Kitchen/ Open-plan Living area 18' 10" x 17' 9" (5.74m x 5.39m)

#### **First Floor**

Bedroom 11' 1" x 9' 3" (3.38m x 2.82m) Bedroom 11' 1" x 8' 2" (3.39m x 2.48m) Bedroom 9' 3" x 7' 3" (2.81m x 2.22m) First Floor Bathroom

#### **Exterior**

Annexe/Bed 22' 3" x 9' 1" (6.77m x 2.78m) Store Shed