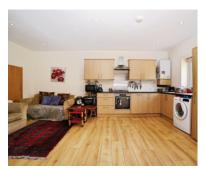

### **Ground Floor**

Hallway

Bedroom 12' 10" x 11' 9" (3.90m x 3.59m)

**Ground Floor Bathroom** 

Kitchen/ Open-plan Living area 18' 10" x 17' 9" (5.74m x 5.39m)