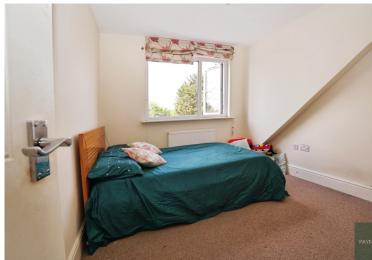

### **Ground Floor**

Hallway

Bedroom 12' 10" x 11' 9" (3.90m x 3.59m)

**Ground Floor Bathroom** 

Kitchen/ Open-plan Living area 18' 10" x 17' 9" (5.74m x 5.39m)