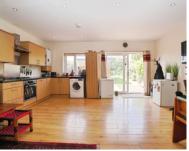

### **Ground Floor**

Hallway

Bedroom 12' 10" x 11' 9" (3.90m x 3.59m)

**Ground Floor Bathroom** 

Kitchen/ Open-plan Living area 18' 10" x 17' 9" (5.74m x 5.39m)