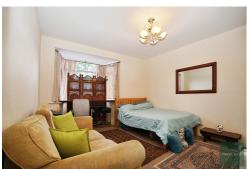

#### **First Floor**

Bedroom 11' 1" x 9' 3" (3.38m x 2.82m) Bedroom 11' 1" x 8' 2" (3.39m x 2.48m) Bedroom 9' 3" x 7' 3" (2.81m x 2.22m) First Floor Bathroom