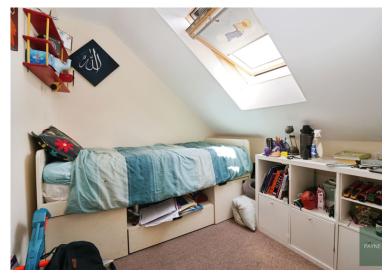

#### **First Floor**

Bedroom 11' 1" x 9' 3" (3.38m x 2.82m) Bedroom 11' 1" x 8' 2" (3.39m x 2.48m) Bedroom 9' 3" x 7' 3" (2.81m x 2.22m) First Floor Bathroom