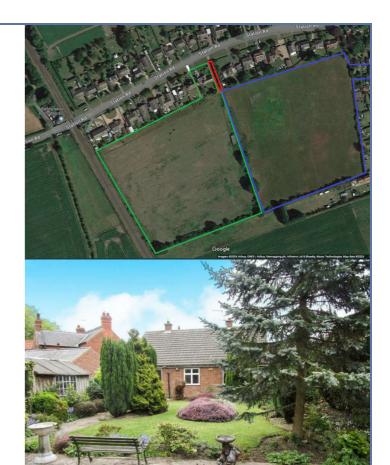

## **PROPERTY SUMMARY**

An internal inspection is most highly recommended for this well presented three bedroom detached bungalow that has gas central heating and double glazed windows. Being set within the sought after village of Sutton Cum Lound with the added benefit of paddock to the rear of approx. 8 acres of land (highlighted in blue on the map) that is ideal for equestrian or grazing land. Being ideally located for access to the M1 and A1 motorway networks plus Retford Train Station that has links to London, the property accommodation comprises of; entrance porch, hallway, lounge, kitchen, three bedrooms and bathroom. Outside; generous front and rear gardens, the rear having access to the paddock, outbuildings, driveway providing ample parking and garage. Viewing Highly Recommended.

Bathroom

Outside

Gardens

8 Acre Paddock

Outbuildings

Driveway

Garage