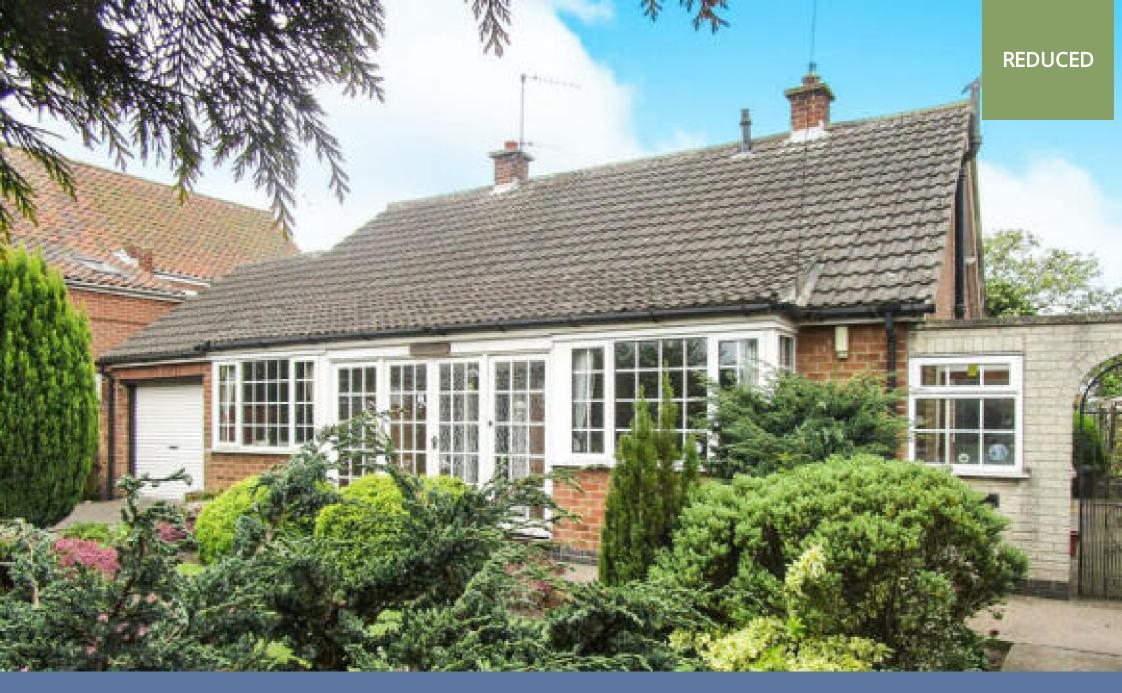

## **PROPERTY SUMMARY**

An internal inspection is most highly recommended for this well presented three bedroom detached bungalow that has gas central heating and double glazed windows. Being set within the sought after village of Sutton Cum Lound with the added benefit of paddock to the rear of approx. 8 acres of land (highlighted in blue on the map) that is ideal for equestrian or grazing land. Being ideally located for access to the M1 and A1 motorway networks plus Retford Train Station that has links to London, the property accommodation comprises of; entrance porch, hallway, lounge, kitchen, three bedrooms and bathroom. Outside; generous front and rear gardens, the rear having access to the paddock, outbuildings, driveway providing ample parking and garage. Viewing Highly Recommended.

## **POINTS OF INTEREST**

- Viewing Highly Advised
- Three Bedroom
- Detached Bungalow
- With 8 Acres Land
- Gas Central Heating

- uPVC Double Glazed
- Driveway
- Garage
- Sought After Village
- Building Potential